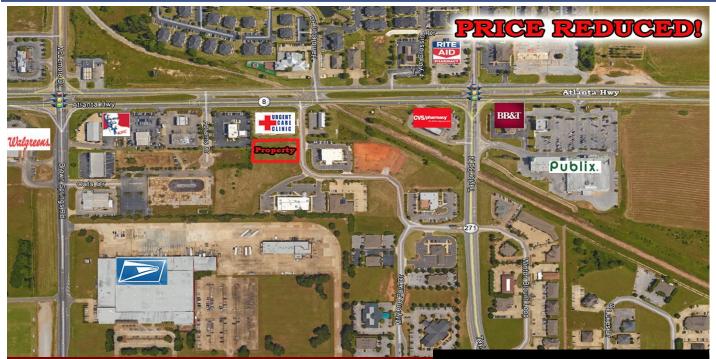

### **PRICED TO SELL!**

+21,349 S.F. lot located just off Atlanta Highway (U.S. Hwy 80). Zoned for retail, office or commercial use. Platted and complete with utilities. Contact John Stanley, CCIM, for more information at (334) 271-2475.