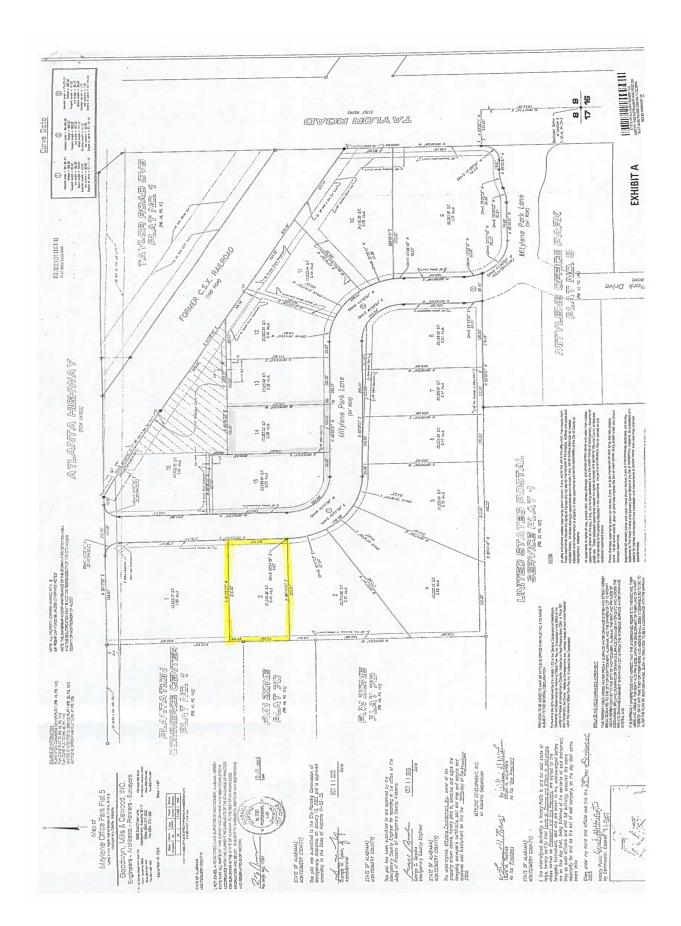

## **LOT 2 - MITYLENE OFFICE PARK** Plat No. 5 - Mitylene Park Lane Montgomery, AL 36117

**Listed Price:** 

**Zoning:** 

**Best Use:** 

Visibility:

Size:

### **PRICED TO SELL!**

+21,349 S.F. lot located just off Atlanta Highway (U.S. Hwy 80). Zoned for retail, office or commercial use. Platted and complete with utilities. Contact John Stanley, CCIM, for more information at (334) 271-2475.