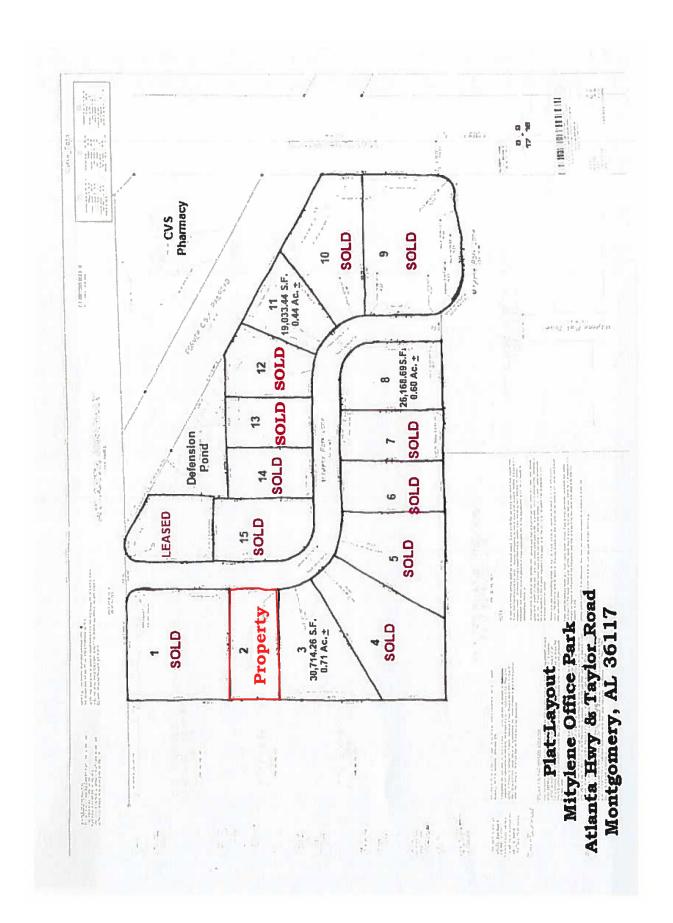

## **LOT 2 - MITYLENE OFFICE PARK** Plat No. 5 - Mitylene Park Lane Montgomery, AL 36117

**Listed Price:** 

**Zoning:** 

**Best Use:** 

Visibility:

Size:

### **PRICED TO SELL!**

+21,349 S.F. lot located just off Atlanta Highway (U.S. Hwy 80). Zoned for retail, office or commercial use. Platted and complete with utilities. Contact John Stanley, CCIM, for more information at (334) 271-2475.