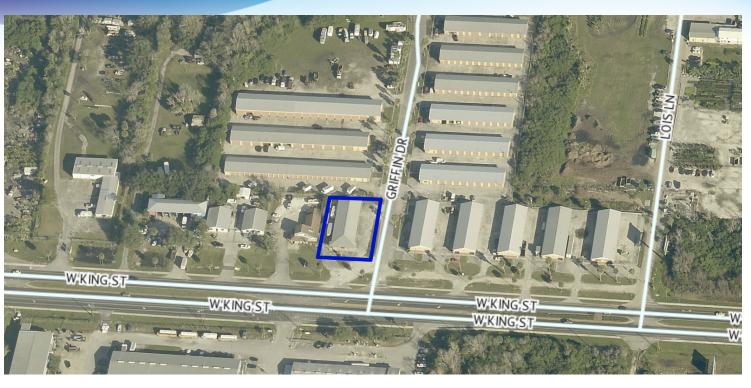

# **LOCATION MAP**

Mixed Use Commercial / Stand Alone Building • 2130 W King Street Cocoa, FL 32926

Principal | Industrial Team Director 321.722.0707 X12 mike@teamlbr.com

Lightle Beckner Robison 321.722.0707 • teamlbr.com 70 W. Hibiscus Blvd., Melbourne, FL 32901

#### **LOCATION OVERVIEW**

Great Highway Exposure +/- I.5 Miles East of I-95