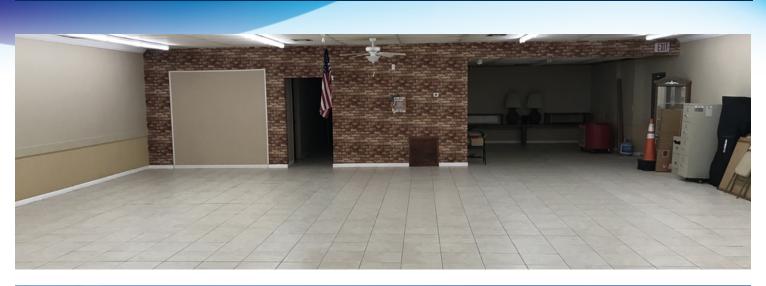

# **ADDITIONAL PHOTOS**

Mixed Use Commercial / Stand Alone Building • 2130 W King Street Cocoa, FL 32926

BU-2 Zoning - Retail, Warehousing, and Wholesale Commercial

Including Contracting and Heavy Repair Services

Building Signage

Metal Roof

Roll Up Doors

Large Open Show Room or Meeting Room

Fenced Yard Area