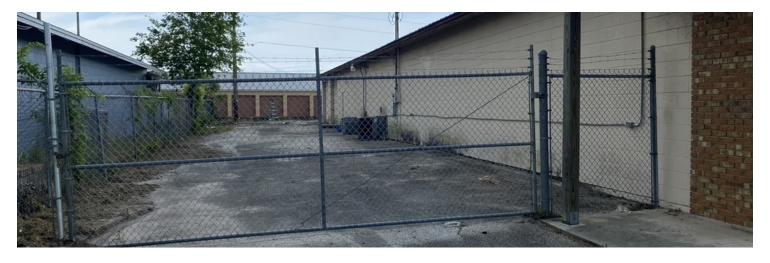

BU-2 Zoning - Retail, Warehousing, and Wholesale Commercial

Including Contracting and Heavy Repair Services

Building Signage

Metal Roof

Roll Up Doors

Large Open Show Room or Meeting Room

Fenced Yard Area

# **ADDITIONAL PHOTOS**

Mixed Use Commercial / Stand Alone Building • 2130 W King Street Cocoa, FL 32926