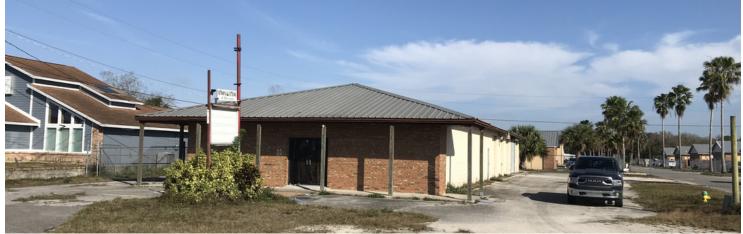

## FREESTANDING COMMERCIAL BUILDING

Mixed Use Commercial / Stand Alone Building • 2130 W King Street Cocoa, FL 32926

#### PROPERTY OVERVIEW

Freestanding Building with Great Highway Exposure on SR 520 (King Street)

SR 520 Connects the Space Coast to the Orlando Area

+/- 38 Miles to Orlando International Airport

+/- 27 Miles to Melbourne-Orlando International Airport

BU-2 Zoning - Retail, Warehousing, and Wholesale Commercial

Including Contracting and Heavy Repair Services

Building Signage

Metal Roof

Roll Up Doors

Large Open Show Room or Meeting Room

Fenced Yard Area