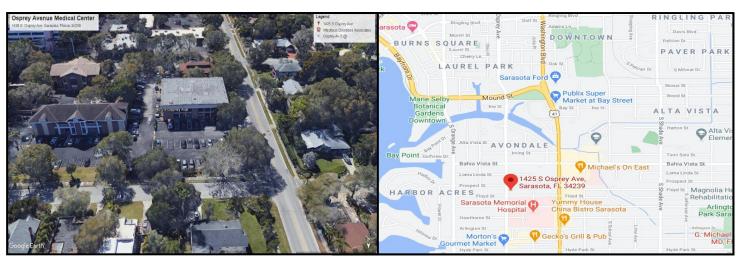

# OSPREY AVENUE MEDICAL CENTER 1425 S. Osprey Ave, Sarasota, FL <u>Property Information</u>

- 2-Story 13,478 SF Building on a 41,306 SF Site
- NNN Lease Established Medical Group Tenant
- Zoning: OPB-1 (Office, Professional Business 1)
- **♦ Land Use: Neighborhood Office**
- ◆ Desirable Location Sarasota Memorial Hospital
- Great Investment Opportunity!