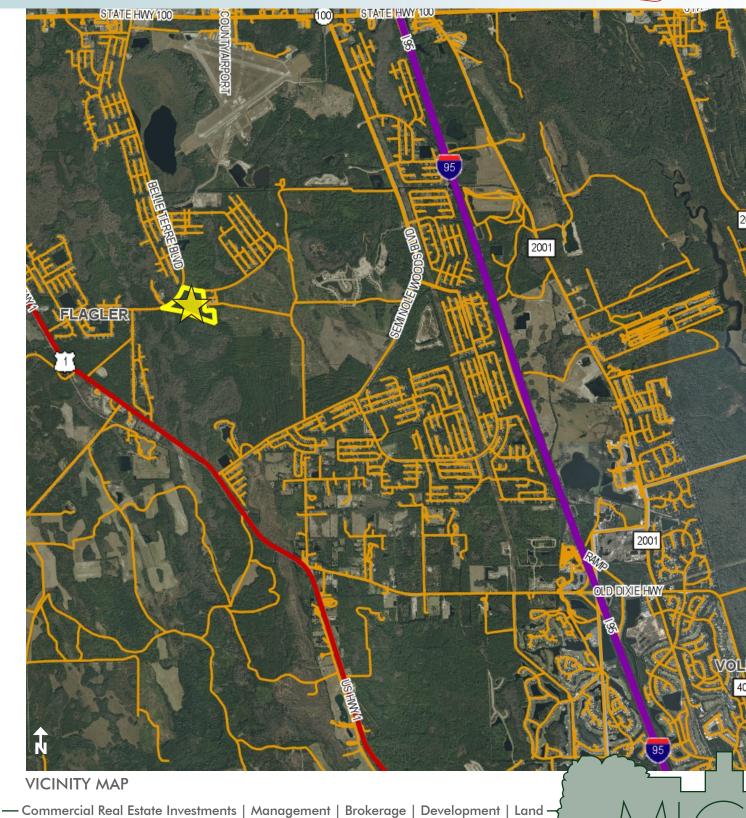

#### LOCATION

Located on the south side of Citation Blvd and east side of Belle Terre Parkway in Palm Coast. Just 5 minute drive to the Flagler County Airport and less than 15 minutes from Flagler Beach.

Maury L. Carter & Associates, Inc. 407-422-3144 | www.maurycarter.com

40± acres City of Palm Coast, Flagler County, FL

DYAL PALMSEET PKWY HWY FLACLER 

LOCATION MAP

--- Commercial Real Estate Investments | Management | Brokerage | Development | Land -