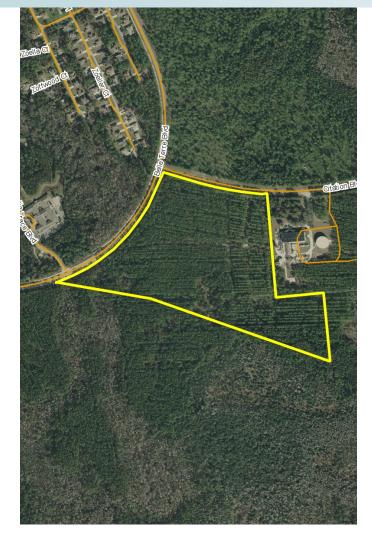

40± acres City of Palm Coast, Flagler County, FL

#### LOCATION

Located on the south side of Citation Blvd and east side of Belle Terre Parkway in Palm Coast. Just 5 minute drive to the Flagler County Airport and less than 15 minutes from Flagler Beach.

SIZE

40± acres

**PRICE** \$1,000,000 or \$25,000/acre

**ZONING/FLU** Com-2/Mixed Use

#### ROAD FRONTAGE

 $937' \pm$  on Citation Blvd. 1,388'  $\pm$  on Belle Terre Pkwy.

Offering subject to errors, omission, prior sale or withdrawal without notice.

— Commercial Real Estate Investments | Management | Brokerage | Development | Land –

Maury L. Carter & Associates, Inc.<sup>s.</sup> Licensed Real Estate Broker

40± acres City of Palm Coast, Flagler County, FL

PROPERTY MAP

--- Commercial Real Estate Investments | Management | Brokerage | Development | Land -