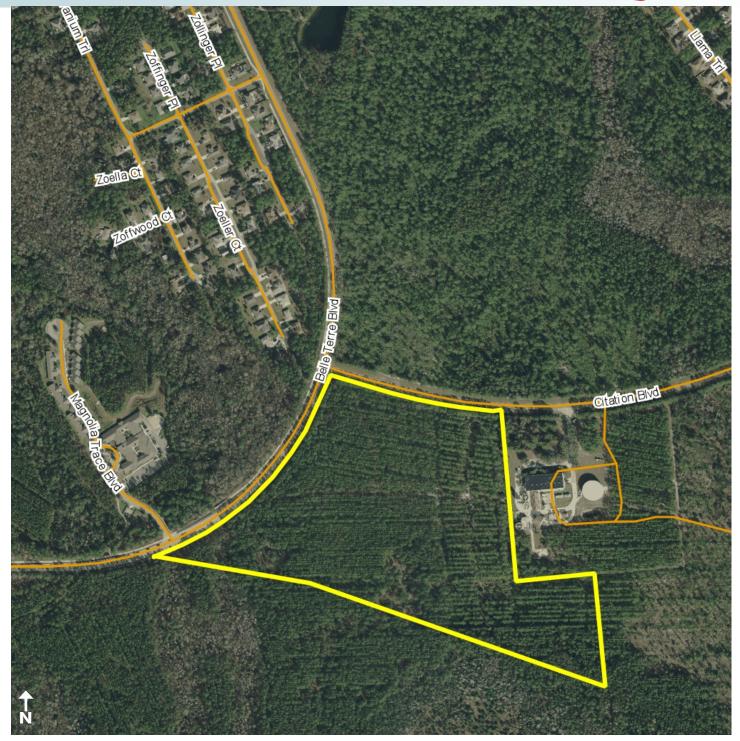

#### LOCATION

Located on the south side of Citation Blvd and east side of Belle Terre Parkway in Palm Coast. Just 5 minute drive to the Flagler County Airport and less than 15 minutes from Flagler Beach.

#### ROAD FRONTAGE

 $937' \pm$  on Citation Blvd. 1,388'  $\pm$  on Belle Terre Pkwy.

Offering subject to errors, omission, prior sale or withdrawal without notice.

— Commercial Real Estate Investments | Management | Brokerage | Development | Land –

Maury L. Carter & Associates, Inc.<sup>s.</sup> Licensed Real Estate Broker

40± acres City of Palm Coast, Flagler County, FL

PROPERTY MAP

--- Commercial Real Estate Investments | Management | Brokerage | Development | Land -