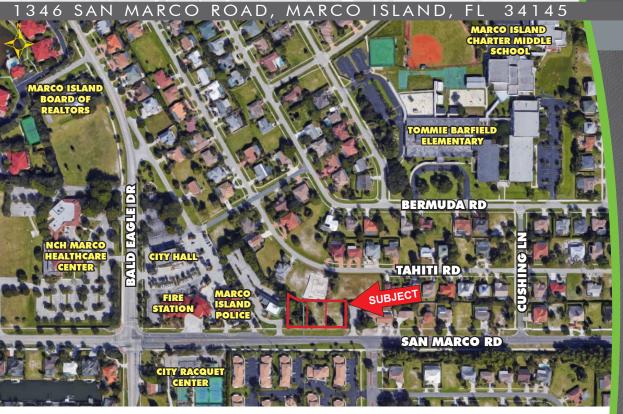

# FOR SALE OR TRADE

1346 SAN MARCO ROAD, MARCO ISLAND

|                           |                  |     |        | 1        | 11         | TAHITI RD     |
|---------------------------|------------------|-----|--------|----------|------------|---------------|
| W                         |                  |     |        | K        |            |               |
| 世                         |                  |     |        |          | 28<br>sour |               |
| MED                       | OALARIS<br>ENTER |     |        |          | <u> </u>   | SUBJECT       |
|                           |                  |     | 7      | 8        | 9          | 100           |
| MARCO<br>ISLAND<br>POLICE |                  |     | 72     | 240′     |            |               |
|                           |                  |     | SAN M  | VARGO RE |            | *             |
| ADDRESS                   | PARCEL ID        | LOT | ZONING | ACRES    | PRICE      | 2020 RE TAXES |
| 1346 San Marco Road*      | 56878600000      | 7   | C1     | 0.21     | \$135,900  | \$669.20      |

\*If sold individually, end lots to be sold first

\$407,700 @ \$135,900/Lot **PRICE:** 

SIZE: 0.62± Acres

**DIMENSIONS:** 240'± frontage on San Marco Road x 110'±

**LOCATION:** At the NE quandrant of Bald Eagle Drive (S Heathwood Drive)

and San Marco Road

**ZONING:** C1 - Commercial (City of Marco Island) with MICA Deed Restriction

### PRIME MARCO ISLAND LOCATION -

Three lots offering 240' frontage on San Marco Road, zoned C1 with MICA (Marco

Island Civic Association) deed restriction to residential use. Subject to rezoning to

RSF zoning, suitable for three single-family homes.