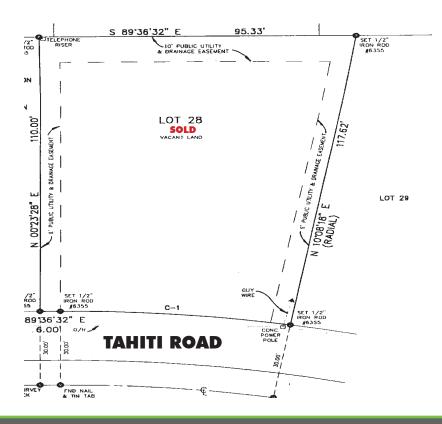

M, AIA
Partner

239.659.4960

fred.kermani@creconsultants.com www.creconsultants.com/fredkermani

 2020 DRIVE-TIME DEMOGRAPHICS
 5 MINUTES
 10 MINUTES
 15 MINUTES

 EST. POPULATION
 7,675
 16,405
 19,365

 EST. HOUSEHOLDS
 3,625
 8,209
 9,693

 EST. MEDIAN HOUSEHOLD INCOME
 \$82,706
 \$89,692
 \$86,907

 TRAFFIC COUNTS (2019)
 10,400 AADT

The information contained herein was obtained from sources believed reliable CRE Consultants makes no guarantees, warranties or representations as to the completeness or accuracy thereof, and is subject to errors, omissions, change of price or conditions prior to sale or lease, or withdrawal without notice.

# **ASSEMBLAGE LOTS** ON MARCO ISLAND

# FOR SALE OR TRADE

1346 SAN MARCO ROAD, MARCO ISLAND,

**LOTS 7, 8, 9 SURVEY** 



## **LOT 28 SURVEY**