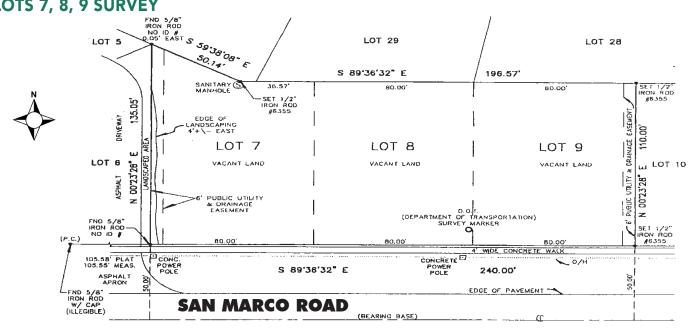

# FOR SALE OR TRADE

1346 SAN MARCO ROAD, MARCO ISLAND,

**LOTS 7, 8, 9 SURVEY** 