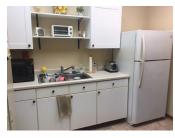

#### **PROFESSIONAL OFFICE CONDO**

**Unit 114:** 1,250 SF professional office condo. 2 private offices, conference room (or large 3rd office), 1 bath, kitchenette, large clerical surrounded by counter. Lots of natural light. Nice finishes, good condition. Furniture is negotiable. Currently occupied by a title insurance company. Below market price on sale and lease. Association dues are \$250/mo. See layout and photos.