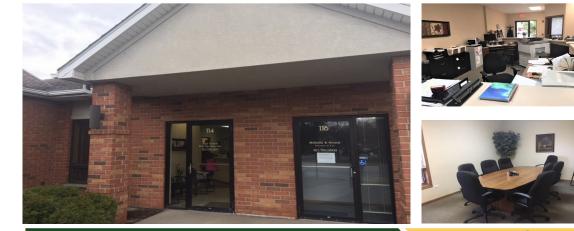

#### **PROFESSIONAL OFFICE CONDO**

**Unit 114:** 1,250 SF professional office condo. 2 private offices, conference room (or large 3rd office), 1 bath, kitchenette, large clerical surrounded by counter. Lots of natural light. Nice finishes, good condition. Furniture is negotiable. Currently occupied by a title insurance company. Below market price on sale and lease. Association dues are \$250/mo. See layout and photos.

#### SPECIFICATIONS

| Description      | Condo               |
|------------------|---------------------|
| Condo Size       | 1,250 SF            |
| Year Built       | 2000                |
| HVAC System      | GFA / Central Air   |
| Electrical       | 100 AMP             |
| Sprinklers       | No                  |
| Washrooms        | 1 ADA               |
| Ceiling Height   | 9 FT                |
| Parking          | Common              |
| Sewer/Water      | City                |
| Zoning           | O (office)          |
| RE Taxes         | \$4,711.80 (2019)   |
| Association Dues | \$250/mo.           |
| PIN#             | 14-34-178-004 & 011 |
|                  |                     |