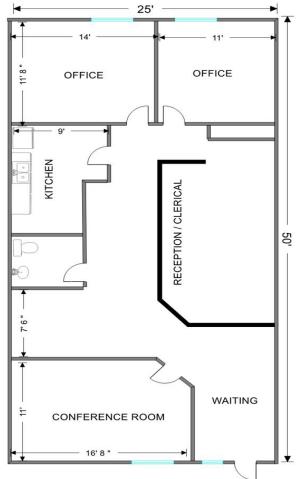

#### FLOOR PLAN

### UNIT 114 1,250 SF

measurements approximate

Industrial Commercial Office Land Business

9225 S. IL Route 31 Lake in the Hills, IL 60156 www.PremierCommercialRealty.com Office: 847-854-2300 | Fax: 847-854-2380