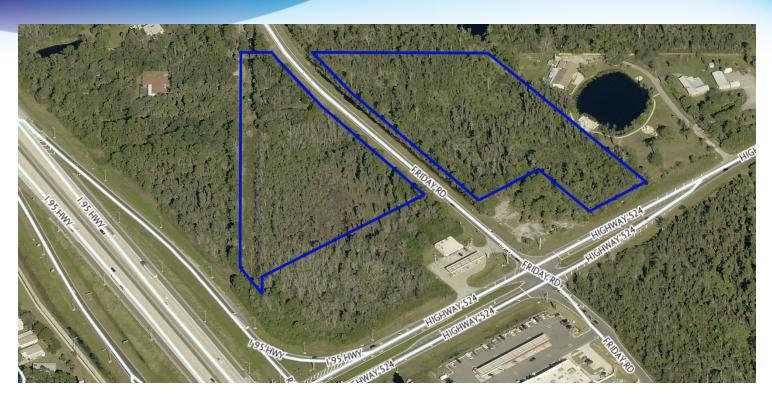

## **EXECUTIVE SUMMARY**

• FL-524 Cocoa, FL 32926

### **PROPERTY OVERVIEW**

Commercial property off I-95 on SR 524 +/-II.35 acres ready for development

Easy access with high visability

**LOCATION OVERVIEW** 

The parcel is split by Friday Rd, north of SR 524 @ I-95

Property located across from Flying J Travel Center