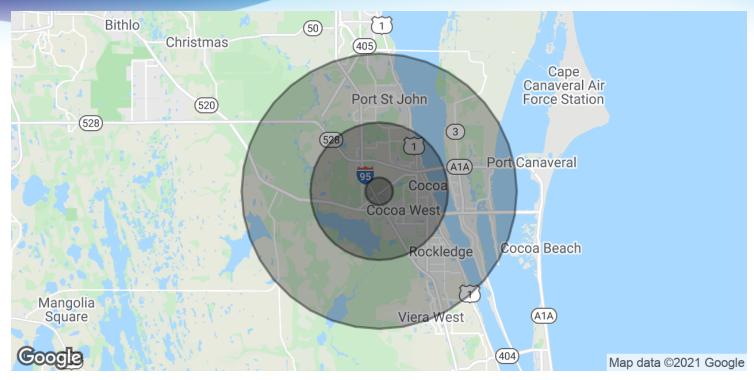

## **EXECUTIVE SUMMARY**

• FL-524 Cocoa, FL 32926



### **OFFERING SUMMARY**

Sale Price: \$1,500,000

Price / Acre: \$132.159

Lot Size: 11.35 Acres

Zoning: COMM

APN#: 24-35-23-00-505

### **PROPERTY OVERVIEW**

Commercial property off I-95 on SR 524 +/-II.35 acres ready for development

Easy access with high visability

**LOCATION OVERVIEW** 

The parcel is split by Friday Rd, north of SR 524 @ I-95

Property located across from Flying J Travel Center

## **RETAIL MAP**

• FL-524 Cocoa, FL 32926



Principal | Broker 321.722.0707 X13 jeff@teamlbr.com Lightle Beckner Robison
321.722.0707 • teamlbr.com
70 W. Hibiscus Blvd.,
Melbourne, FL 32901

# LOCATION MAP

• FL-524 Cocoa, FL 32926





### **DEMOGRAPHICS MAP & REPORT**

• FL-524 Cocoa, FL 32926



| I MILE    | 5 MILES                                                                  | 10 MILES                                                                                        |
|-----------|--------------------------------------------------------------------------|-------------------------------------------------------------------------------------------------|
| 1,772     | 53,316                                                                   | 151,966                                                                                         |
| 41.5      | 39.1                                                                     | 41.5                                                                                            |
| 39.7      | 37.3