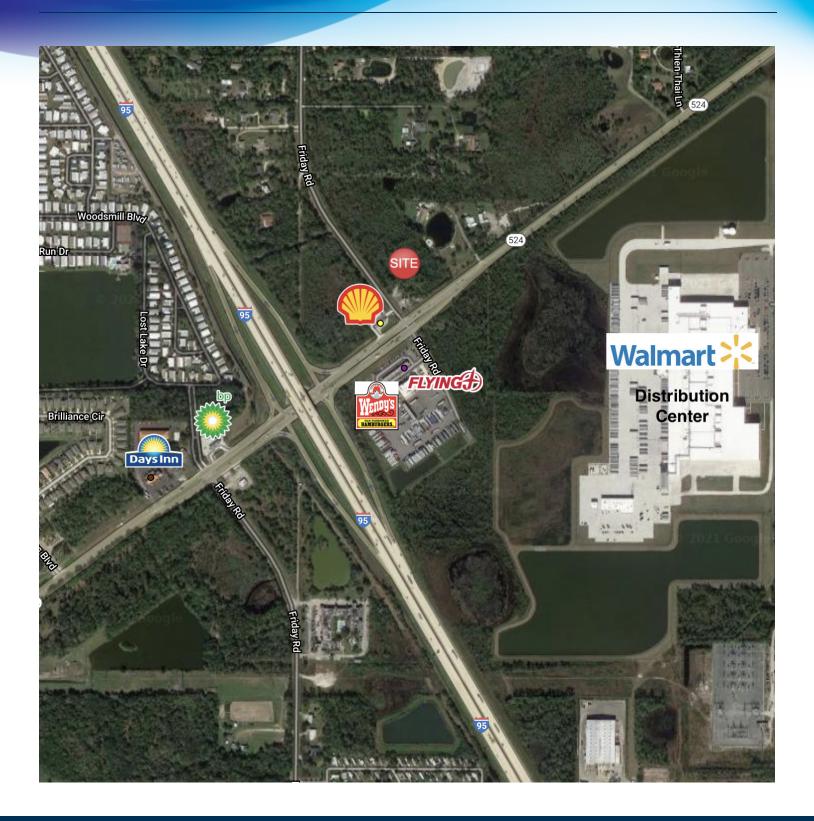

## **RETAIL MAP**

• FL-524 Cocoa, FL 32926

Principal | Broker 321.722.0707 X13 jeff@teamlbr.com Lightle Beckner Robison
321.722.0707 • teamlbr.com
70 W. Hibiscus Blvd.,
Melbourne, FL 32901

Property located across from Flying J Travel Center