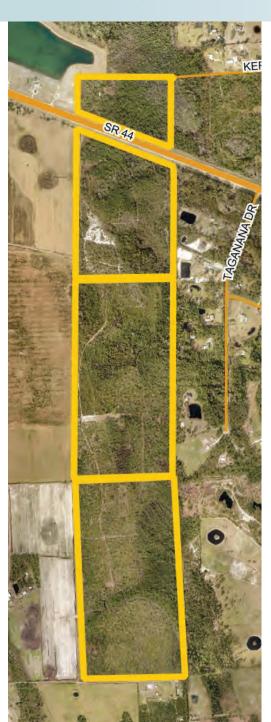

PROPERTY MAP

— Commercial Real Estate Investments | Management | Brokerage | Development | Land -

227± acres Volusia County, FL

Maury L. Carter & Associates, Inc.: Licensed Real Estate Broker

— Commercial Real Estate Investments | Management | Brokerage | Development | Land

### LOCATION/DESCRIPTION

Great land investment opportunity within 45 minutes of Orlando! This 227± acre property is zoned for Resource Corridor and Agricultural uses and is located in a strategic location along the State Road 44 corridor in Volusia County, just 30 minutes from Daytona Beach and New Smyrna Beach. In its current state, this property boasts phenomenal recreational potential with deer, turkey, and hog hunting opportunities. With the current growth in the area and the rural commercial zoning, the opportunities are plentiful for further development.

### ROAD FRONTAGE

1,325' on SR 44 (north side) 1,375' on SR 44 (south side)