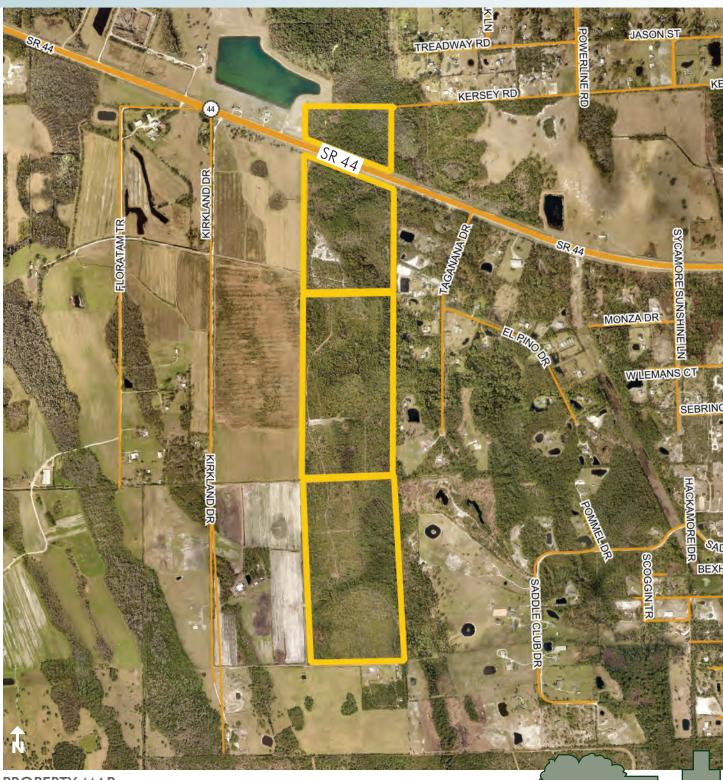

PROPERTY MAP

— Commercial Real Estate Investments | Management | Brokerage | Development | Land -

227± acres Volusia County, FL

Maury L. Carter & Associates, Inc.: Licensed Real Estate Broker

— Commercial Real Estate Investments | Management | Brokerage | Development | Land

### ROAD FRONTAGE

1,325' on SR 44 (north side) 1,375' on SR 44 (south side)

### PARCEL IDs

32172100000010; 32172800000010

Offering subject to errors, omission, prior sale or withdrawal without notice.

- Commercial Real Estate Investments | Management | Brokerage | Development | Land