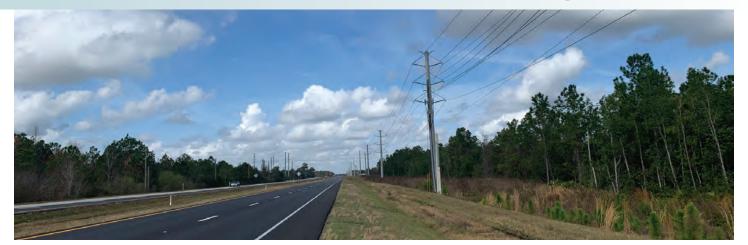

### ROAD FRONTAGE

1,325' on SR 44 (north side) 1,375' on SR 44 (south side)

#### **UTILITIES**

Power available from SR 44. No water or sewer