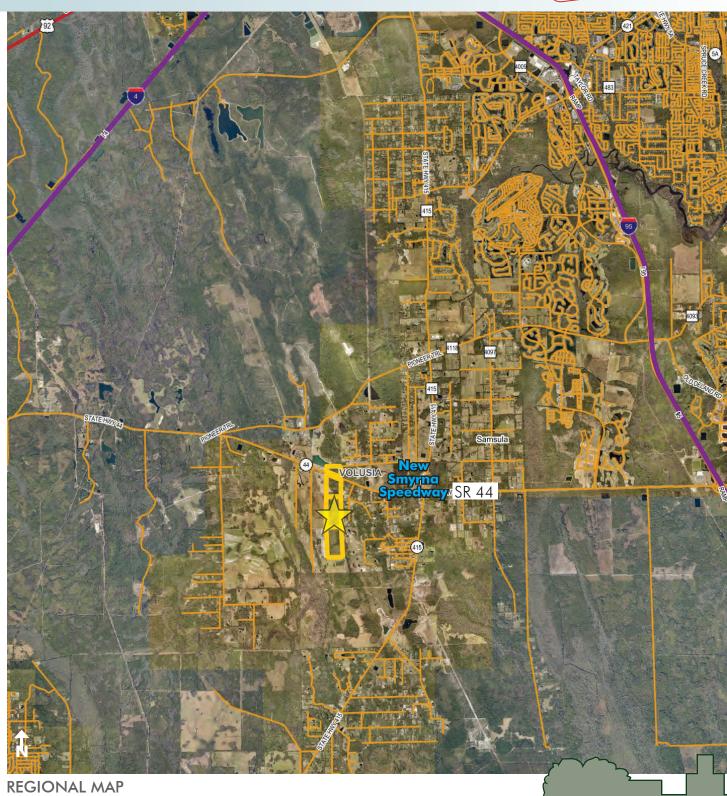

### LOCATION/DESCRIPTION

Great land investment opportunity within 45 minutes of Orlando! This 227± acre property is zoned for Resource Corridor and Agricultural uses and is located in a strategic location along the State Road 44 corridor in Volusia County, just 30 minutes from Daytona Beach and New Smyrna Beach. In its current state, this property boasts phenomenal recreational potential with deer, turkey, and hog hunting opportunities. With the current growth in the area and the rural commercial zoning, the opportunities are plentiful for further development.