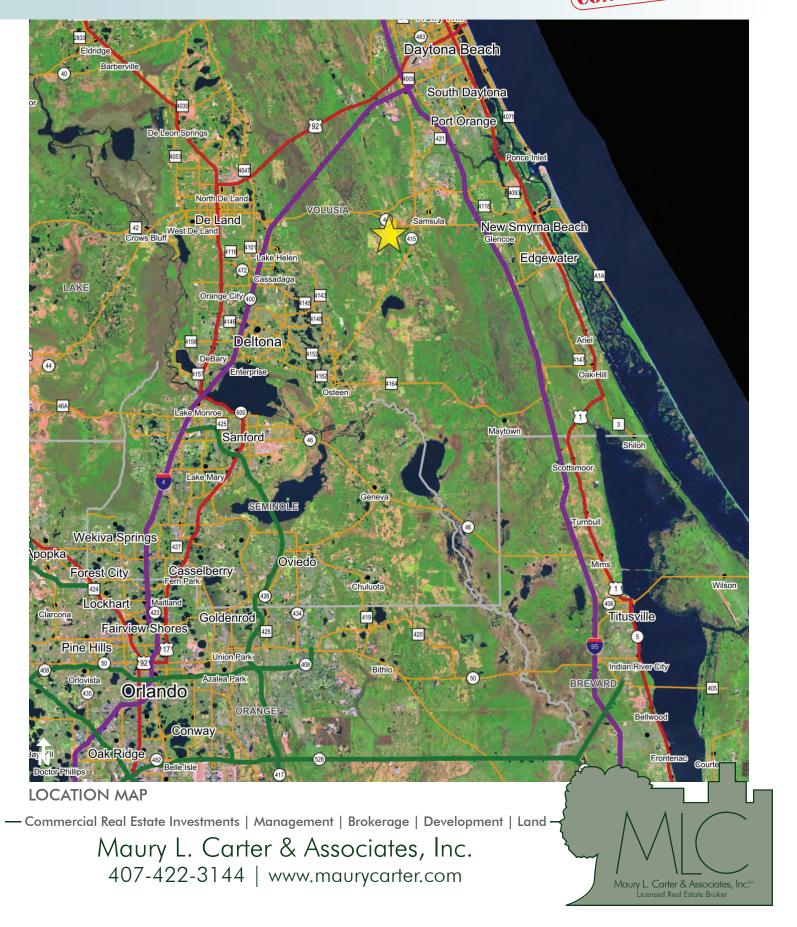

### LOCATION/DESCRIPTION

Great land investment opportunity within 45 minutes of Orlando! This 227± acre property is zoned for Resource Corridor and Agricultural uses and is located in a strategic location along the State Road 44 corridor in Volusia County, just 30 minutes from Daytona Beach and New Smyrna Beach. In its current state, this property boasts phenomenal recreational potential with deer, turkey, and hog hunting opportunities. With the current growth in the area and the rural commercial zoning, the opportunities are plentiful for further development.