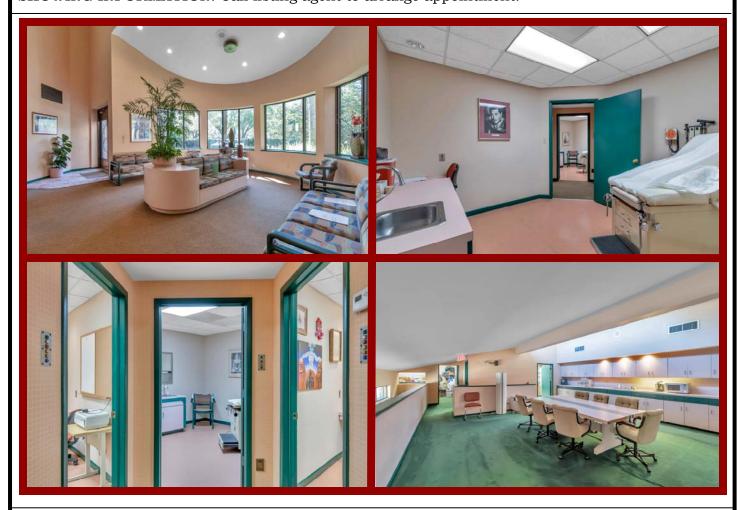

**PARCEL ID #** 22-29-15-58086-013-0040

**UTILITIES**: Electric – Duke Energy Sewer & Water - City of Clearwater

TRAFFIC COUNT: N/A

TERMS: Cash

**NOTES**: Medical Office Building containing five suites plus a loft of approximately 2,900 SF. The loft is separate and open to four of the five suites.