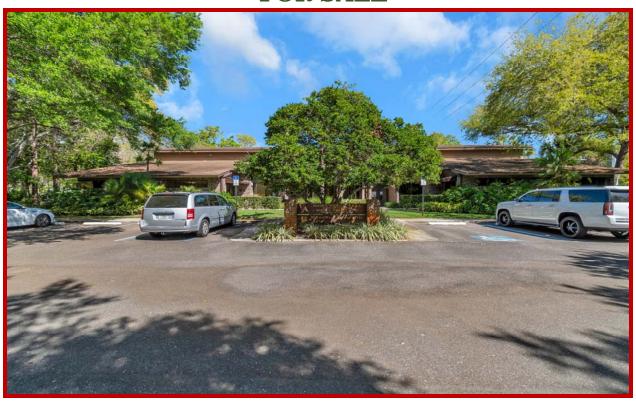

## 1260 S. MARTIN LUTHER KING JR. AVE. CLEARWATER, FL 33756

FIVE MEDICAL SUITES

OPPORTUNITY ZONE

ZONING: O - OFFICE

LAND USE: ROG

• SALE PRICE: \$1,300,000

Clearwater, FL 33756

**LAND AREA**: 43,200 SF (.9871 ac) **DIMENSIONS**: Approx. 270' x 160'

**IMPROVEMENTS**: 13,000 SF

**YEAR BUILT**: 1984

**PARKING**: 47 spaces

**PRESENT USE**: Multiple Medical Office Bldg.

**MORTGAGE HOLDER:** F & C

**SALE PRICE**: \$1,300,000

**ADDRESS**: 1260 S. Martin Luther King Jr., Ave. **LOCATION**: W., side of Martin Luther King Jr.