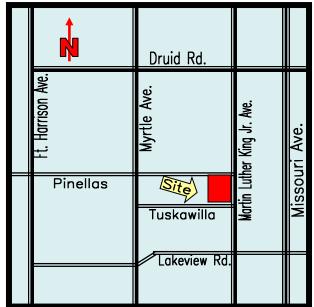

**IMPROVEMENTS**: 13,000 SF

**YEAR BUILT**: 1984

**PARKING**: 47 spaces

**PRESENT USE**: Multiple Medical Office Bldg.

**MORTGAGE HOLDER:** F & C

**SALE PRICE**: \$1,300,000

**ADDRESS**: 1260 S. Martin Luther King Jr., Ave. **LOCATION**: W., side of Martin Luther King Jr.

between Pinellas St. & Tuskawilla.

**ZONING**: O – Office – City of Clearwater

LAND USE: ROG

**FLOOD ZONE**: AE – Flood Insurance Required

**LEGAL DESCRIPTION**: Milton Park Resub Blk

13 - Lots 4 - thru 10. **TAXES:** \$20,792 - 2020