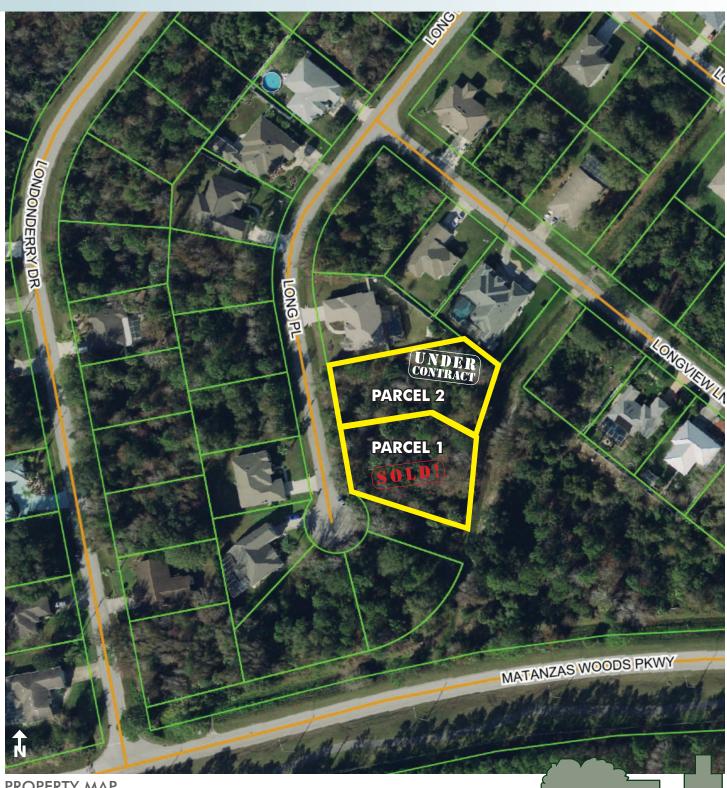

### PARCEL 1 - 21 Long Place

THIS LOT IS SOLD.

Size: .39± acre Price: \$36,500

### PARCEL 2 - 19 Long Place

THIS LOT IS UNDER CONTRACT.

Size: .39± acre Price: \$36,500

Maury L. Carter & Associates, Inc.

PROPERTY MAP

— Commercial Real Estate Investments | Management | Brokerage | Development | Land -

Maury L. Carter & Associates, Inc. 407-422-3144 | www.maurycarter.com

.39± acre each parcel Palm Coast, Flagler County, FL