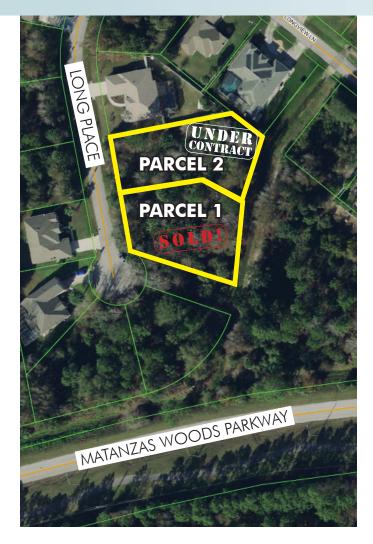

### PARCEL 1 - 21 Long Place

THIS LOT IS SOLD.

Size: .39± acre Price: \$36,500

### PARCEL 2 - 19 Long Place

THIS LOT IS UNDER CONTRACT.

Size: .39± acre Price: \$36,500

#### **ROAD FRONTAGE**

Frontage on Long Place

#### **DESCRIPTION**

Build your dream home on a cul-de-sac in the heart of Palm Coast, Florida! 2 lots available, both .39 acre. Located within an existing subdivision.

Offering subject to errors, omission, prior sale or withdrawal without notice.