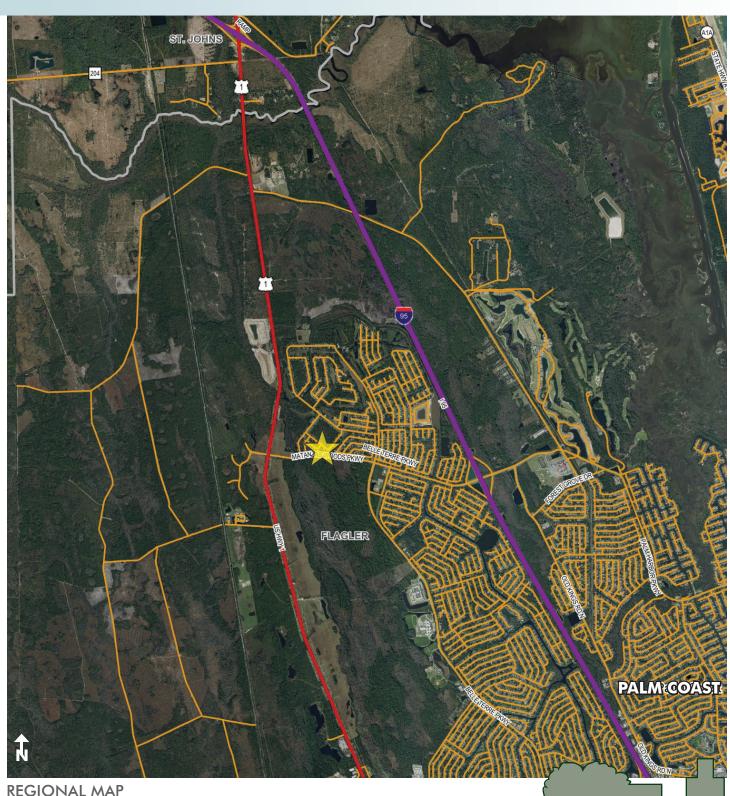

Maury L. Carter & Associates, Inc. Licensed Real Estate Broker

**REGIONAL MAP** 

— Commercial Real Estate Investments | Management | Brokerage | Development | Land -

Maury L. Carter & Associates, Inc. 407-422-3144 | www.maurycarter.com

#### LOCATION

Near Matanzas Woods Parkway, Palm Coast, Flagler County, Florida, 32137.