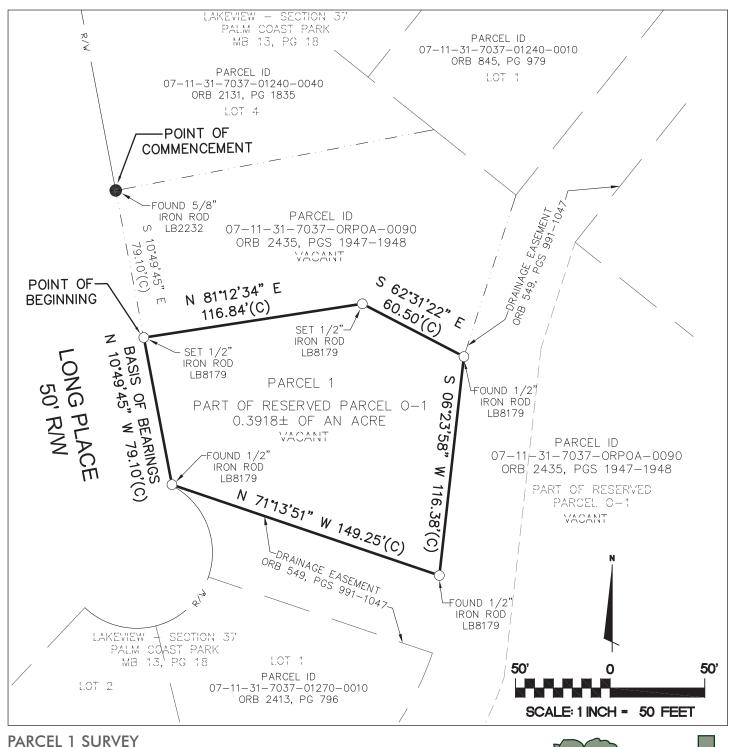

### PARCEL 1 - 21 Long Place

THIS LOT IS SOLD.

Size: .39± acre Price: \$36,500

— Commercial Real Estate Investments | Management | Brokerage | Development | Land

Maury L. Carter & Associates, Inc. 407-422-3144 | www.maurycarter.com

.39± acre each parcel Palm Coast, Flagler County, FL