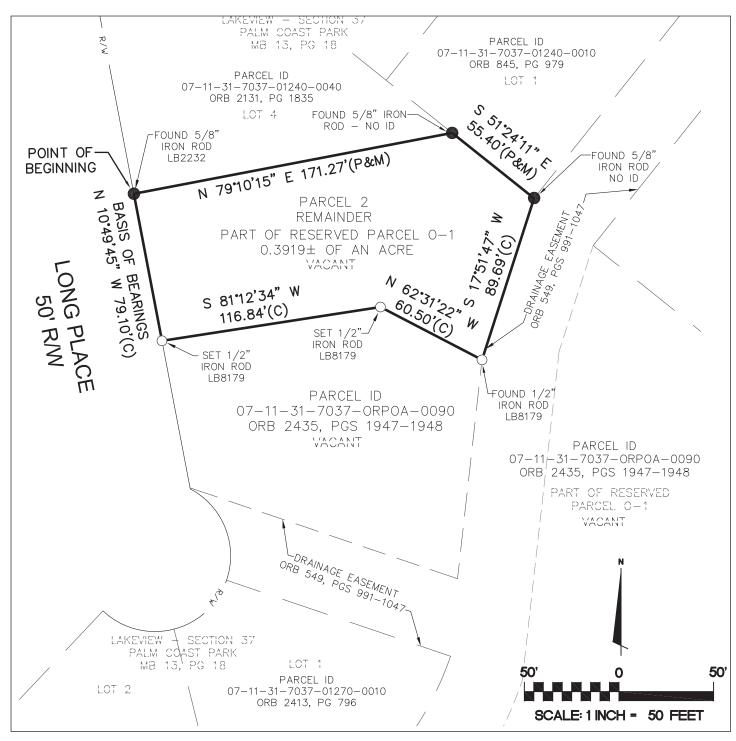

PARCEL 2 SURVEY

— Commercial Real Estate Investments | Management | Brokerage | Development | Land

Maury L. Carter & Associates, Inc. 407-422-3144 | www.maurycarter.com

 $.39\pm$  acre each parcel Palm Coast, Flagler County, FL

### PARCEL 1 - 21 Long Place

THIS LOT IS SOLD.

Size: .39± acre Price: \$36,500

### PARCEL 2 - 19 Long Place

THIS LOT IS UNDER CONTRACT.

Size: .39± acre Price: \$36,500