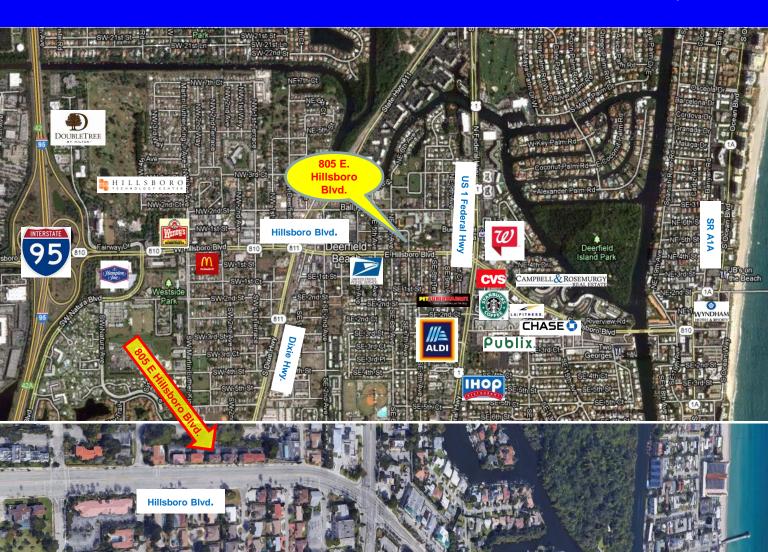

Hillsboro Blvd. Deerfield Beach, FL 33441



Disclaimer: This offering subject to errors, omissions, prior sale or withdrawal without notice.

1 mile

17.713

\$77.742

\$1,030,000 (\$347/ SF Building \$133/ SF Land) Association fee \$600/ quarter.

37,619 Cars per day Hillsboro Blvd.

HH Population:

Average HH Income:

RSO Professional Office. Folio 4843 06 25 0150

1233 E. Hillsboro Blvd Deerfield Beach, FL 33441

**PRICING** 

**ZONING** 

TRAFFIC COUNT

**DEMOGRAPHICS** 

2021 Estimate

954.427.8686 T. 954.427.0117 F.



3 mile

110.792

\$90.734

5 mile

230,327

\$87.635

#### FOR MORE INFORMATION:

John D. McQueston

john@johnmcqueston.com • 561-706-7721 (cell)

www.johnmcqueston.com

## **Location Map**

#### For Sale \$1,030,000

805 E. Hillsboro Blvd. Deerfield Beach, FL 33441



Disclaimer: This offering subject to errors, omissions, prior sale or withdrawal without notice.

CAMPBELL & ROSEMURGY

1233 E. Hillsboro Blvd Deerfield Beach, FL 33441

> 954.427.8686 T. 954.427.0117 F.

FOR MORE INFORMATION:

John D. McQueston

john@johnmcqueston.com • 561-706-7721 (cell)

www.johnmcqueston.com

### **Additional Photos**

For Sale \$1,030,000

805 E. Hillsboro Blvd. Deerfield Beach, FL 33441









Disclaimer: This offering subject to errors, omissions, prior sale or withdrawal without notice.

1233 E. Hillsboro Blvd Deerfield Beach, FL 33441

954.427.8686 T. 954.427.0117 F.

# CAMPBELL ROSEMURGY COMMERCIAL REAL ESTATE

FOR MORE INFORMATION:

John D. McQueston

john@johnmcqueston.com • 561-706-7721 (cell)

www.johnmcqueston.com