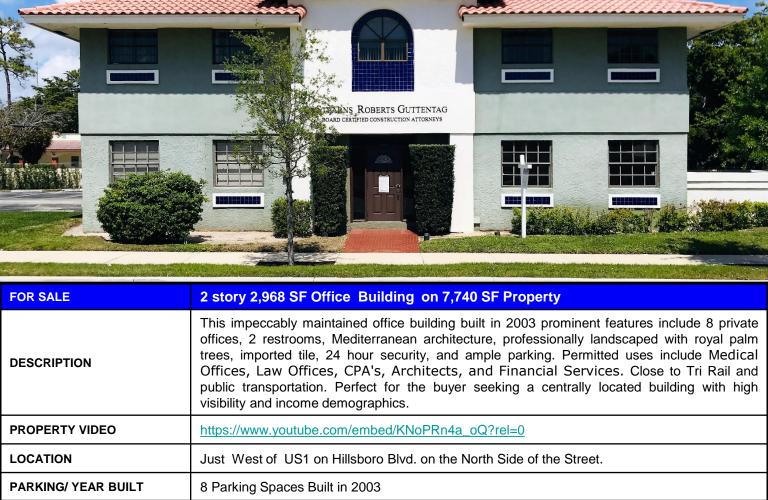

### High Visibility Two Story Office Building

#### For Sale \$1,030,000

805 E. Hillsboro Blvd. Deerfield Beach, FL 33441

Disclaimer: This offering subject to errors, omissions, prior sale or withdrawal without notice.

1 mile

17.713

\$77.742

\$1,030,000 (\$347/ SF Building \$133/ SF Land) Association fee \$600/ quarter.