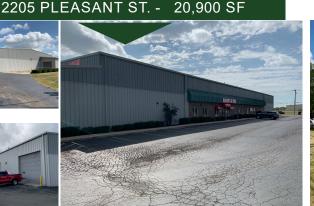

#### 2205 PLEASANT ST. -20,900 SF

March 15, 2021

### **TWO BUILDINGS - ONE OWNER**

Two, one owner pre-engineered steel 98.5% leased industrial buildings with 1 vacant manager's office that could be leased. Buildings are adjacent with 2 PINs and share a rear parking area on 3.28 acres. 5 tenants, most have been there a long time. 7.7% CAP rate includes deductions for vacancy, management and reserves. Upside potential as some rents are below market. July 2020 appraisal on file for \$1,600,000. Contact broker for rent roll and operating statement. Second building address is 633 Enterprise Ave. Both must be sold as a package.

# \$1,450,000 (\$35.45 psf)

633 ENTERPRISE AVE. - 20,000 SF