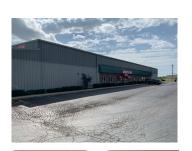

### **TWO BUILDINGS - ONE OWNER**

Two, one owner pre-engineered steel 98.5% leased industrial buildings with 1 vacant manager's office that could be leased. Buildings are adjacent with 2 PINs and share a rear parking area on 3.28 acres. 5 tenants, most have been there a long time. 7.7% CAP rate includes deductions for vacancy, management and reserves. Upside potential as some rents are below market. July 2020 appraisal on file for \$1,600,000. Contact broker for rent roll and operating statement. Second building address is 633 Enterprise Ave. Both must be sold as a package.

# \$1,450,000 (\$35.45 psf)

633 ENTERPRISE AVE. - 20,000 SF