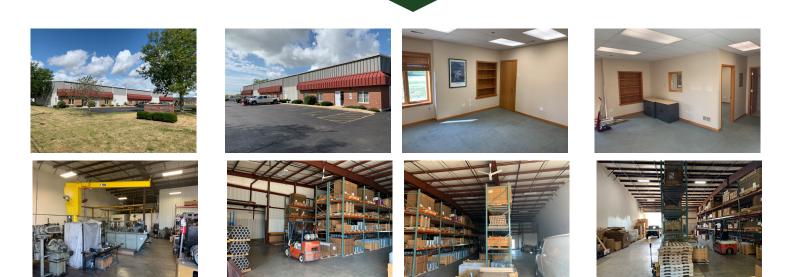

### **TWO BUILDINGS - ONE OWNER**

Two, one owner pre-engineered steel 98.5% leased industrial buildings with 1 vacant manager's office that could be leased. Buildings are adjacent with 2 PINs and share a rear parking area on 3.28 acres. 5 tenants, most have been there a long time. 7.7% CAP rate includes deductions for vacancy, management and reserves. Upside potential as some rents are below market. July 2020 appraisal on file for \$1,600,000. Contact broker for rent roll and operating statement. Second building address is 633 Enterprise Ave. Both must be sold as a package.

## **SPECIFICATIONS**

| Description      | (2) Industrial Buildings |
|------------------|--------------------------|
| Building Size    | 20,900 SF and 20,000 SF  |
| Land Size        | 3.28 AC                  |
| Year Built       | 1998 / 1999              |
| Office/Showroom  | Varies                   |
| HVAC System      | GFA                      |
| Electrical       | 200-400 Amp 3 Phase      |
| Sprinklers       | Yes                      |
| Washrooms        | Multiple ADA             |
| Ceiling Height   | 16 - 21 FT               |
| Parking          | 42                       |
| DID's            | (7) 12 x 14              |
| Floor Drains     | Triple Basin (in 2205)   |
| Sewer/Water      | City                     |
| Zoning           | H-I (Heavy Industrial)   |
| RE Taxes         | \$52,097 (2019) combined |
| PIN Numbers      | 08-24-201-009,010        |
| NOI and CAP Rate | NOI: \$112,166 CAP 7.7%  |