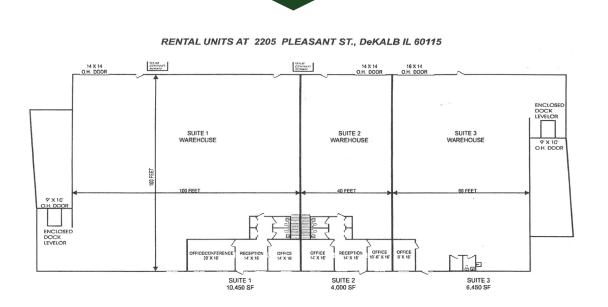

# 633 ENTERPRISE

2205 PLEASANT

Industrial Commercial Office Land Business

9225 S. IL Route 31 Lake in the Hills, IL 60156 www.PremierCommercialRealty.com Office: 847-854-2300 | Fax: 847-854-2380

**FLOOR PLANS** 