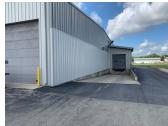

### **TWO BUILDINGS - ONE OWNER**

Two, one owner pre-engineered steel 98.5% leased industrial buildings with 1 vacant manager's office that could be leased. Buildings are adjacent with 2 PINs and share a rear parking area on 3.28 acres. 5 tenants, most have been there a long time. 7.7% CAP rate includes deductions for vacancy, management and reserves. Upside potential as some rents are below market. July 2020 appraisal on file for \$1,600,000. Contact broker for rent roll and operating statement. Second building address is 633 Enterprise Ave. Both must be sold as a package.

## **SPECIFICATIONS**

| Description      | (2) Industrial Buildings |
|------------------|--------------------------|
| Building Size    | 20,900 SF and 20,000 SF  |
| Land Size        | 3.28 AC                  |
| Year Built       | 1998 / 1999              |
| Office/Showroom  | Varies                   |
| HVAC System      | GFA                      |
| Electrical       | 200-400 Amp 3 Phase      |
| Sprinklers       | Yes                      |
| Washrooms        | Multiple ADA             |
| Ceiling Height   | 16 - 21 FT               |
| Parking          | 42                       |
| DID's            | (7) 12 x 14              |
| Floor Drains     | Triple Basin (in 2205)   |
| Sewer/Water      | City                     |
| Zoning           | H-I (Heavy Industrial)   |
| RE Taxes         | \$52,097 (2019) combined |
| PIN Numbers      | 08-24-201-009,010        |
| NOI and CAP Rate | NOI: \$112,166 CAP 7.7%  |