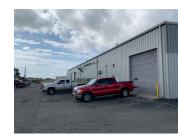

### 2205 PLEASANT ST. 633 ENTERPRISE AVE. **DEKALB, IL 60115**

# INVESTMENT OPPORTUNITY 98.5% LEASED INDUSTRIAL BUILDINGS

### **TWO BUILDINGS - ONE OWNER**

Two, one owner pre-engineered steel 98.5% leased industrial buildings with 1 vacant manager's office that could be leased. Buildings are adjacent with 2 PINs and share a rear parking area on 3.28 acres. 5 tenants, most have been there a long time. 7.7% CAP rate includes deductions for vacancy, management and reserves. Upside potential as some rents are below market. July 2020 appraisal on file for \$1,600,000. Contact broker for rent roll and operating statement. Second building address is 633 Enterprise Ave. Both must be sold as a package.