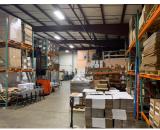

### **TWO BUILDINGS - ONE OWNER**

Two, one owner pre-engineered steel 98.5% leased industrial buildings with 1 vacant manager's office that could be leased. Buildings are adjacent with 2 PINs and share a rear parking area on 3.28 acres. 5 tenants, most have been there a long time. 7.7% CAP rate includes deductions for vacancy, management and reserves. Upside potential as some rents are below market. July 2020 appraisal on file for \$1,600,000. Contact broker for rent roll and operating statement. Second building address is 633 Enterprise Ave. Both must be sold as a package.

## **SPECIFICATIONS**

| Description      | (2) Industrial Buildings |
|------------------|--------------------------|
| Building Size    | 20,900 SF and 20,000 SF  |
| Land Size        | 3.28 AC                  |
| Year Built       | 1998 / 1999              |
| Office/Showroom  | Varies                   |
| HVAC System      | GFA                      |
| Electrical       | 200-400 Amp 3 Phase      |
| Sprinklers       | Yes                      |
| Washrooms        | Multiple ADA             |
| Ceiling Height   | 16 - 21 FT               |
| Parking          | 42                       |
| DID's            | (7) 12 x 14              |
| Floor Drains     | Triple Basin (in 2205)   |
| Sewer/Water      | City                     |
| Zoning           | H-I (Heavy Industrial)   |
| RE Taxes         | \$52,097 (2019) combined |
| PIN Numbers      | 08-24-201-009,010        |
| NOI and CAP Rate | NOI: \$112,166 CAP 7.7%  |