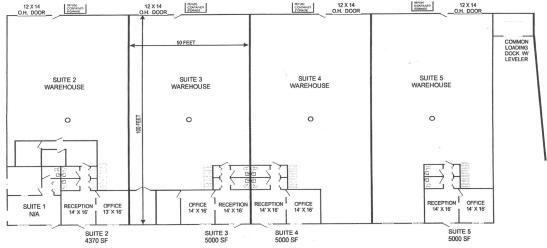

RENTAL UNITS AT 633 ENTERPRISE ST., DEKALB IL 60115

PREMIER COMMERCIAL REALTY

Industrial Commercial Office Land Business

CLICK HERE to view our website 9225 S. IL Route 31 Lake in the Hills, IL 60156 www.PremierCommercialRealty.com Office: 847-854-2300 | Fax: 847-854-2380