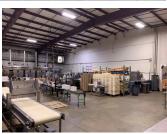

### **TWO BUILDINGS - ONE OWNER**

Two, one owner pre-engineered steel 98.5% leased industrial buildings with 1 vacant manager's office that could be leased. Buildings are adjacent with 2 PINs and share a rear parking area on 3.28 acres. 5 tenants, most have been there a long time. 7.7% CAP rate includes deductions for vacancy, management and reserves. Upside potential as some rents are below market. July 2020 appraisal on file for \$1,600,000. Contact broker for rent roll and operating statement. Second building address is 633 Enterprise Ave. Both must be sold as a package.

RENTAL UNITS AT 633 ENTERPRISE ST., DEKALB IL 60115

PREMIER COMMERCIAL REALTY

Industrial Commercial Office Land Business

CLICK HERE to view our website 9225 S. IL Route 31 Lake in the Hills, IL 60156 www.PremierCommercialRealty.com Office: 847-854-2300 | Fax: 847-854-2380