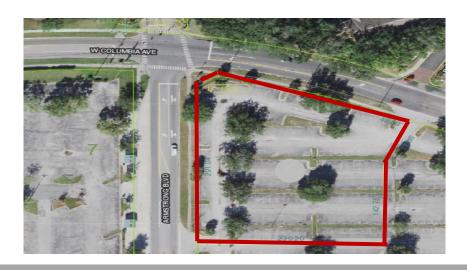

## 1.6 ACRES COMMERCIAL LAND AVAILABLE

SALE PRICE: ADDRESS:

\$750,000 Armstrong Blvd & Columbia Ave

Kissimmee, FL 34741

**ACRES**:

1.6 **LOCATION:** 

Property located on SE corner of Armstrong

**ZONING:** Blvd and Columbia Ave

Commercial

**TRAFFIC COUNTS:** 

15,000 on Columbia Ave 3,400 on Armstrong Blvd **SUMMARY:** 

Commercial corner lot, located in a high growth corridor in Kissimmee, FL.

400' Frontage on Columbia Ave 300' Frontage on Armstrong Blvd