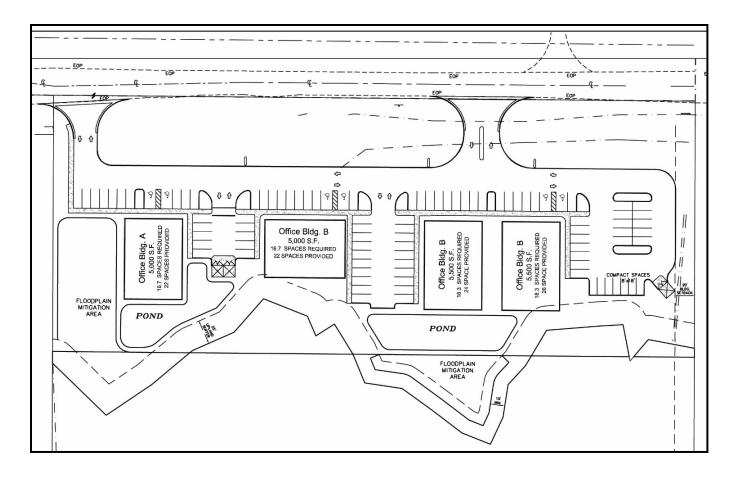

## **Property Information**

- Convenient to Rowan Road & Little Road
- Approximately 4.5 Miles to New Trinity HCA Medical Center
- 8.82±Acres on Cotee River, 3.71± Acres Upland
- Uses: School/Daycare/Office/ALF/Assisted Living & Residential Multi-Family
- Zoning: Professional Office (PO1) Future Land Use: RES6
- Site Plan Available Up To 22,000 SF
- \$579,000 Possible JV Opportunities