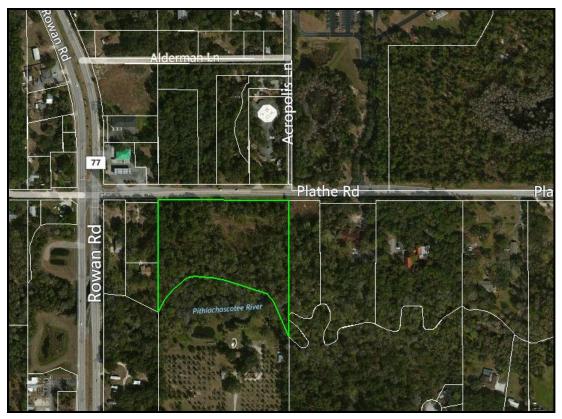

## 8.82± Acres Development Site

## For Sale

o Plathe Road, New Port Richey, FL 34653

## **Property Information**

- Convenient to Rowan Road & Little Road
- Approximately 4.5 Miles to New Trinity HCA Medical Center
- 8.82±Acres on Cotee River, 3.71± Acres Upland
- Uses: School/Daycare/Office/ALF/Assisted Living & Residential Multi-Family
- Zoning: Professional Office (PO1) Future Land Use: RES6
- Site Plan Available Up To 22,000 SF
- \$579,000 Possible JV Opportunities