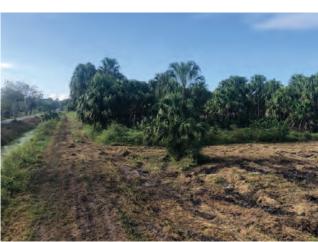

#### ROAD FRONTAGE

660'± on Oklahoma Street

Two 4-inch wells. No power currently on the property but is readily available from the overhead power lines directly in front of the property located along Oklahoma Street

#### **DESCRIPTION**

If you are looking for a rural homebuilding site with close proximity to urban amenities, this is the property for you! This lot is located in Seminole County's historic Black Hammock area; this area will likely remain predominantly agricultural for decades to come. This property and acreage provide a perfect canvas to design the rural estate of your dreams while staying within 30 minutes of downtown Orlando and just minutes from downtown Oviedo.