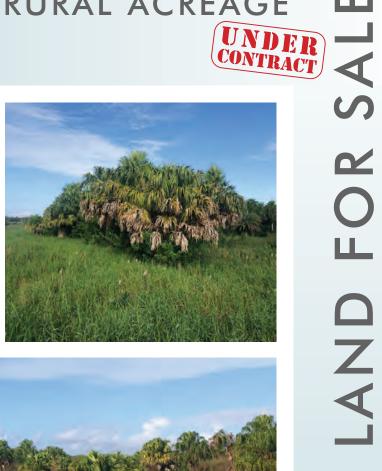

#### **DESCRIPTION**

If you are looking for a rural homebuilding site with close proximity to urban amenities, this is the property for you! This lot is located in Seminole County's historic Black Hammock area; this area will likely remain predominantly agricultural for decades to come. This property and acreage provide a perfect canvas to design the rural estate of your dreams while staying within 30 minutes of downtown Orlando and just minutes from downtown Oviedo.