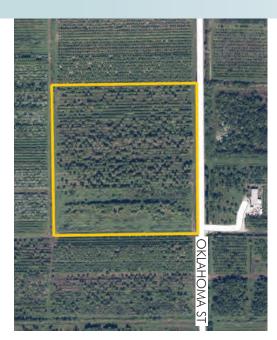

### LOCATION

Oklahoma Street, Oviedo, Florida 32765

#### ROAD FRONTAGE

660'± on Oklahoma Street

Two 4-inch wells. No power currently on the property but is readily available from the overhead power lines directly in front of the property located along Oklahoma Street

Maury L. Carter & Associates, Inc.: Licensed Real Estate Broker

PROPERTY MAP

— Commercial Real Estate Investments | Management | Brokerage | Development | Land -

Maury L. Carter & Associates, Inc. 407-422-3144 | www.maurycarter.com