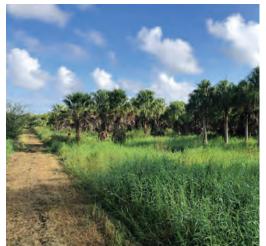

#### **DESCRIPTION**

If you are looking for a rural homebuilding site with close proximity to urban amenities, this is the property for you! This lot is located in Seminole County's historic Black Hammock area; this area will likely remain predominantly agricultural for decades to come. This property and acreage provide a perfect canvas to design the rural estate of your dreams while staying within 30 minutes of downtown Orlando and just minutes from downtown Oviedo.