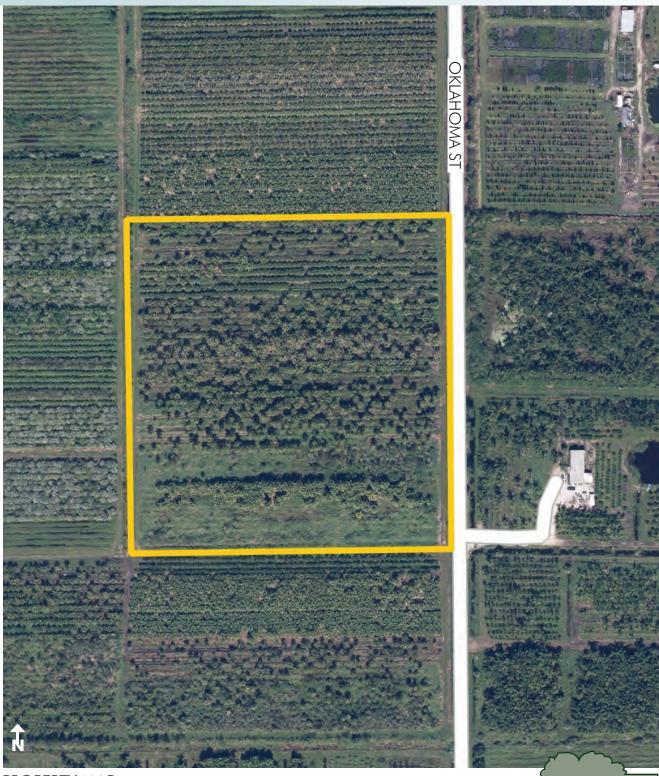

Maury L. Carter & Associates, Inc.: Licensed Real Estate Broker

PROPERTY MAP

— Commercial Real Estate Investments | Management | Brokerage | Development | Land -

Maury L. Carter & Associates, Inc. 407-422-3144 | www.maurycarter.com

#### ROAD FRONTAGE

660'± on Oklahoma Street

Two 4-inch wells. No power currently on the property but is readily available from the overhead power lines directly in front of the property located along Oklahoma Street

### LOCATION

Oklahoma Street, Oviedo, Florida 32765