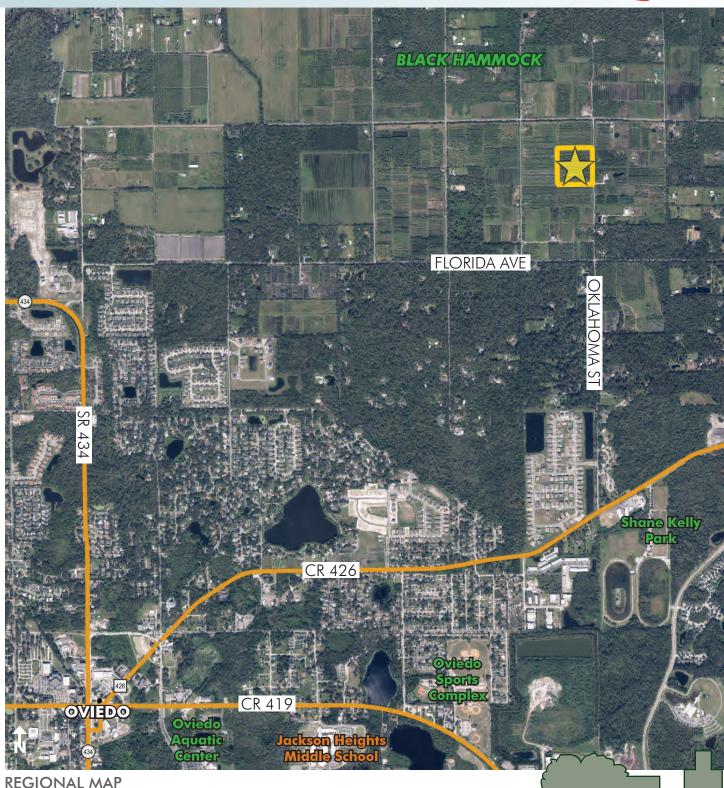

 $9.66 \pm acres$ Oviedo, Seminole County, FL

Maury L. Carter & Associates, Inc.: Licensed Real Estate Broker

**REGIONAL MAP** 

– Commercial Real Estate Investments | Management | Brokerage | Development | Land -

### LOCATION

Oklahoma Street, Oviedo, Florida 32765