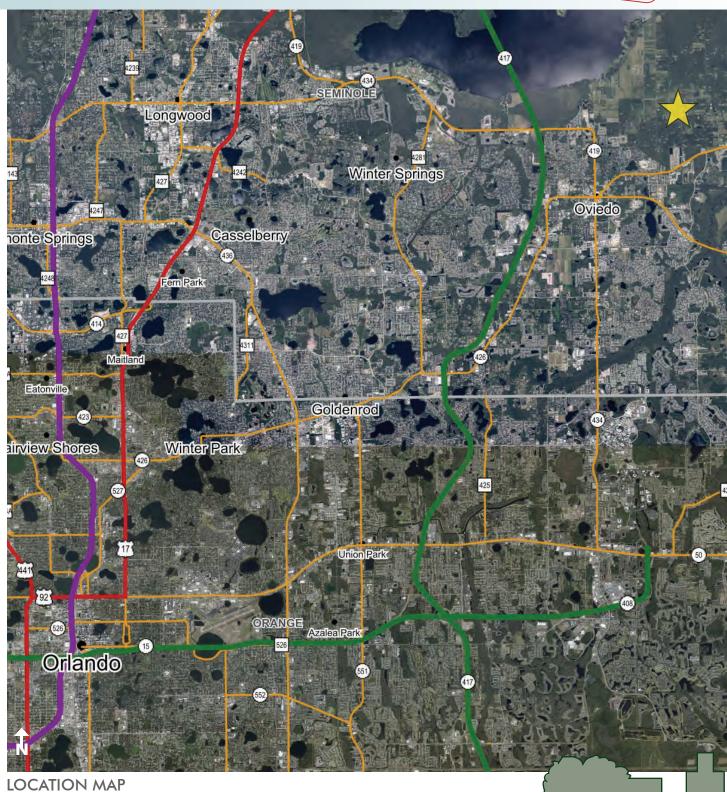

 $9.66 \pm acres$ Oviedo, Seminole County, FL

Maury L. Carter & Associates, Inc.: Licensed Real Estate Broker

**REGIONAL MAP** 

– Commercial Real Estate Investments | Management | Brokerage | Development | Land -

Maury L. Carter & Associates, Inc. 407-422-3144 | www.maurycarter.com

9.66± acres Oviedo, Seminole County, FL

Maury L. Carter & Associates, Inc.

— Commercial Real Estate Investments | Management | Brokerage | Development | Land