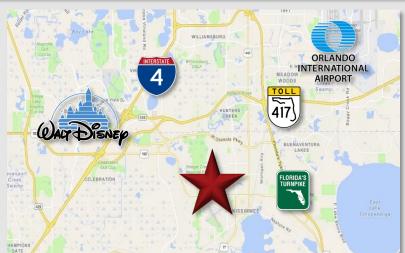

## LOCATION DETAILS

This out-parcel is located on US Hwy 192 with an average traffic count of 65,000 CPD. Adjacent to 7-11 and Plaza Del Sol Mall. Less than 7 miles from Florida's Turnpike and the 417. This is a prime location being only 30 minutes away from Walt Disney World and the Orlando International Airport.