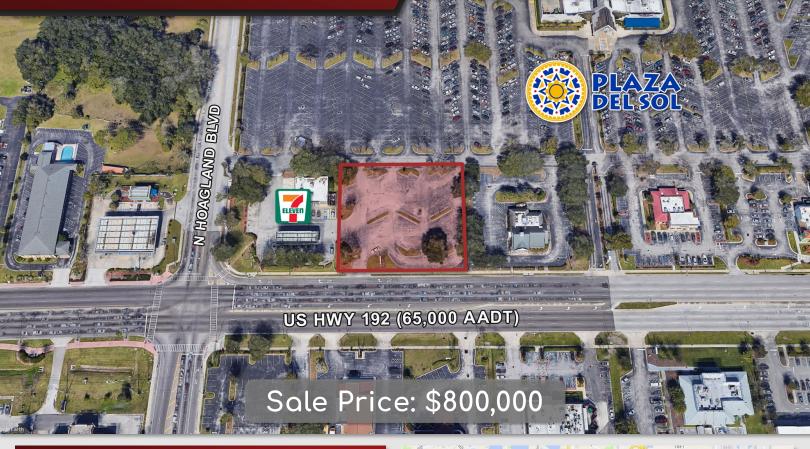

## LOCATION DETAILS

This out-parcel is located on US Hwy 192 with an average traffic count of 65,000 CPD. Adjacent to 7-11 and Plaza Del Sol Mall. Less than 7 miles from Florida's Turnpike and the 417. This is a prime location being only 30 minutes away from Walt Disney World and the Orlando International Airport.

### **PROPERTY DETAILS**

- ± 1.01 Acres
- Vacant Commercial
- ± 200' Frontage with direct access to W Vine St (US Hwy 192)
- Plaza Del Sol features strona anchors such as Ross, Burlington, Ollie's, and more