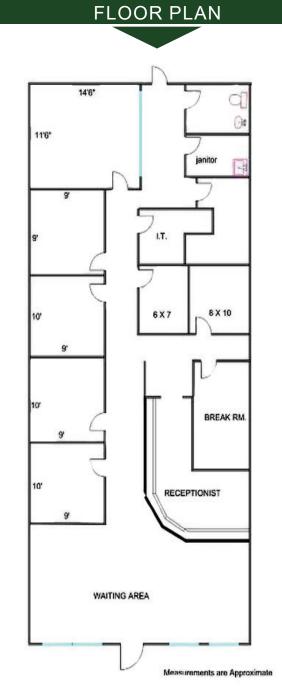

### DESCRIPTION

Price reduced! Amazing opportunity for a move in ready suite. Beautiful office/retail suite located in Westgate Commons, a mixed use development complex made up of offices, retail and restaurants. Close to Metra and not far from I-90 and Route 59. To be sold "as-is" and is move in ready. This is an ideal turn-key for multiple possible professional uses: medical, retail, legal, massage therapy or another Chiropractor (no restaurants per city). Taxes reduced in 2019. Association fee \$500/mo plus special assessment of \$405 thru 6/2023 for reserves for roof and parking lot. See layout and photos.

### **SPECIFICATIONS**

|                    | •                    |
|--------------------|----------------------|
| Description        | Office/Retail Condo  |
| Building Size      | 2,080 SF             |
| Year Built         | 2006                 |
| HVAC System        | GFA / Central Air    |
| Electrical         | 100 AMP              |
| Sprinklers         | Yes                  |
| Washrooms          | 1 ADA                |
| Ceiling Height     | 8'-14'               |
| Parking            | Common               |
| Sewer/Water        | City                 |
| Zoning             | B1-3 Bartlett        |
| RE Taxes           | \$17,771 (2019)      |
| PIN Number         | 06-34-109-006-1010   |
| Special Assessment | \$405/mo thru 6/2023 |
| Association Dues   | \$505/mo             |
|                    |                      |