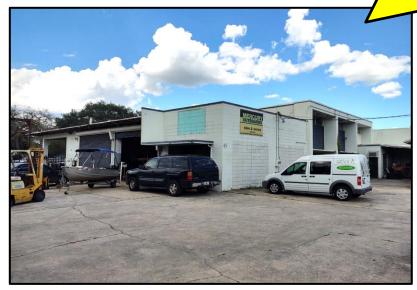

## Downtown Orlando Industrial/Storefront

\$1,799,000

1121 W Church St Orlando, FL 32805 Reduced!

- 1 acre industrial site in Downtown Orlando's growing Sports Corridor
- Two blocks from Exploria Stadium and Camping World Stadium
- Close to Amway Center and UCF Downtown
- Two existing warehouses on site, 7,200 SF (5,000 AC'd) and 6,100 SF
- 150' frontage on both W Church St and W Pine St
- Close to I-4 and HWY 408
- Plug and play for industrial users, but ideal for adaptive reuse as bar, restaurant, entertainment, or brewery
- -Tons of parking, 3-phase power, high ceilings!
- -Adjacent property at 1109 W Church St also for sale