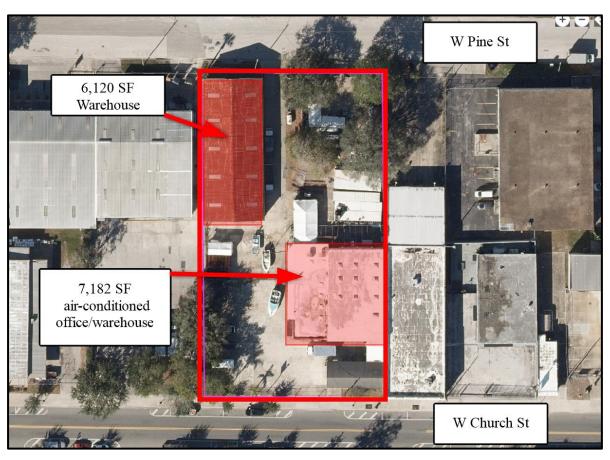

## **SITE SPECIFICATIONS**

Lot Size: 0.99 acres (43,046 SF)

Frontage: 150' W Church St

150' W Pine St

Zoning: I-G

Utilities: 3-phase power, water, sewer OUC

**Existing Improvements:** 

6,120 SF warehouse

7,182 SF AC'd office/warehouse 1,204 SF metal storage shed

**DEMOGRAPHICS** 

3 mile population: 140,000 5 mile population: 347,000 5 mile Avg HH income: \$56,000

Ben Brenner Lic. RE Broker C. Brenner, Inc.