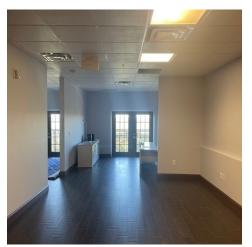

### **PROPERTY OVERVIEW**

This high end office condo is located in the prestigious Veranda Park located in Metro West. This high end mixed use development was built in 2005 and was constructed with high end architecture and finishes. Veranda Park is a class A building that boast

granite floors, high ceilings, elevators and high end restrooms on every floor.

### **PROPERTY HIGHLIGHTS**

- Easy access to I-4 & 408
- High end finishes
- High end office space
- Ability for 3 Private offices
- Open area for Potential bull pen
- 2 balconies

\$276.85

• Kitchenette area