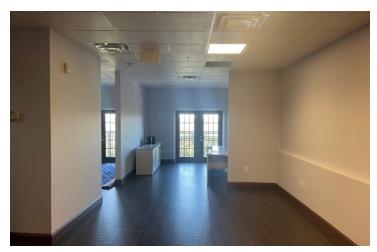

### **PROPERTY OVERVIEW**

This high end office condo is located in the prestigious Veranda Park located in Metro West. This high end mixed use development was built in 2005 and was constructed with high end architecture and finishes. Veranda Park is a class A building that boast

granite floors, high ceilings, elevators and high end restrooms on every floor.

### **PROPERTY HIGHLIGHTS**

- Easy access to I-4 & 408
- High end finishes
- High end office space
- Ability for 3 Private offices
- Open area for Potential bull pen
- 2 balconies

\$276.85

• Kitchenette area