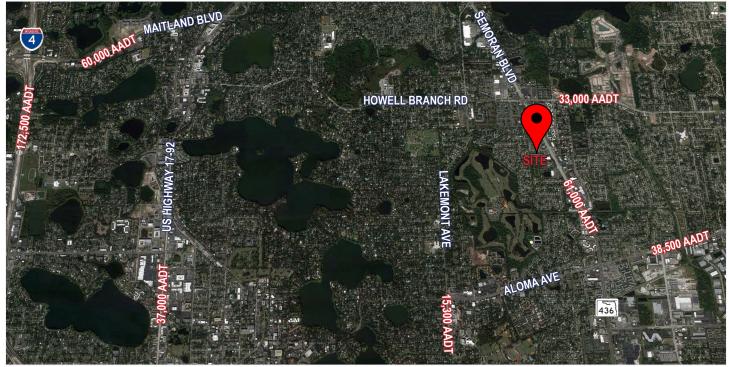

nants and income in place

- > Each building is 20,500 SF (41,000 total)
- > Two-story, Class B
- > Elevator service (2 hydraulic)
- > Common area restrooms
- Ideal uses include educational/training facility, headquarters, corporate office, nonprofit, and special interest
- > 2020 real estate taxes \$7,685 (seller holds exemption)
- > Contact agent for financial information
- > Conveniently located within minutes of Semoran Boulevard (SR 436) and Aloma Avenue
- Easy access to Central Florida Greeneway (SR 417)



Bill Bywater, CCIM D 407.206.5736 O 407.206.7300 bill@bywater.com



105 E Robinson Street Suite 200 Orlando, FL 32801 407.206.7300 Main 407.206.5741 Fax www.bywater.com

# HOWELL PARK EXECUTIVE CENTER

2228 - 2354 Winter Woods Boulevard, Winter Park, FL 32792

### **AERIALS**







## **HOWELL PARK EXECUTIVE CENTER**

2228 - 2354 Winter Woods Boulevard, Winter Park, FL 32792

### **BUILDING ONE**



#### **BUILDING TWO**





105 E Robinson Street, Suite 200 | Orlando, FL 32801 | 407.206.7300 | www.bywater.com