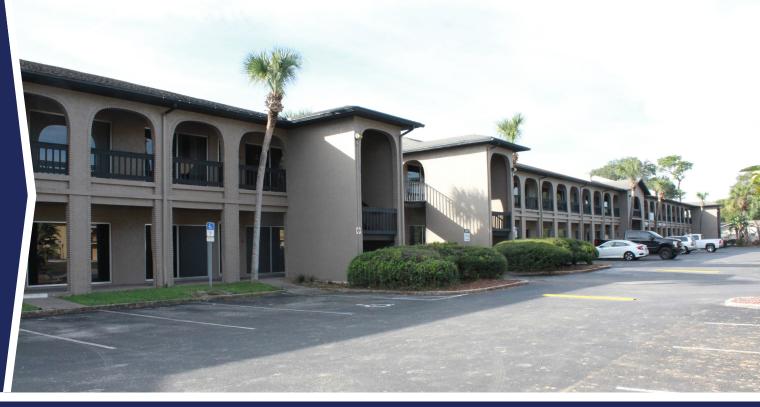

### **HOWELL PARK EXECUTIVE CENTER**

2228 - 2354 Winter Woods Boulevard Winter Park, FL 32792

\$3,300,000 (\$80.00/SF)

**Total Size of Buildings:** 41,000 SF (20,500 SF per building)

Site Size: 1.97 AC

**Year Built:** 1974/1975

Tear Built: 1974/1975

Zoning: CN (Restricted Neighborhood Commercial)
Use Code: Office Building, Seminole County

Parking: 115 spaces

Construction: Concrete block stucco

Occupancy/Income: Limited tenants and income in place

- > Each building is 20,500 SF (41,000 total)
- > Two-story, Class B
- > Elevator service (2 hydraulic)
- > Common area restrooms
- Ideal uses include educational/training facility, headquarters, corporate office, nonprofit, and special interest
- > 2020 real estate taxes \$7,685 (seller holds exemption)
- > Contact agent for financia