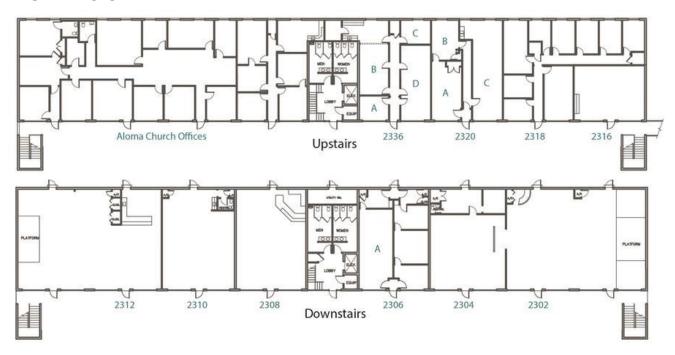

draulic)
- > Common area restrooms
- Ideal uses include educational/training facility, headquarters, corporate office, nonprofit, and special interest
- > 2020 real estate taxes \$7,685 (seller holds exemption)
- > Contact agent for financial information
- > Conveniently located within minutes of Semoran Boulevard (SR 436) and Aloma Avenue
- Easy access to Central Florida Greeneway (SR 417)



Bill Bywater, CCIM D 407.206.5736 O 407.206.7300 bill@bywater.com



105 E Robinson Street Suite 200 Orlando, FL 32801 407.206.7300 Main 407.206.5741 Fax www.bywater.com

# HOWELL PARK EXECUTIVE CENTER

2228 - 2354 Winter Woods Boulevard, Winter Park, FL 32792

### **AERIALS**







## **HOWELL PARK EXECUTIVE CENTER**

2228 - 2354 Winter Woods Boulevard, Winter Park, FL 32792

### **BUILDING ONE**



#### **BUILDING TWO**





105 E Robinson Street, Suite 200 | Orlando, FL 32801 | 407.206.7300 | www.bywater.com