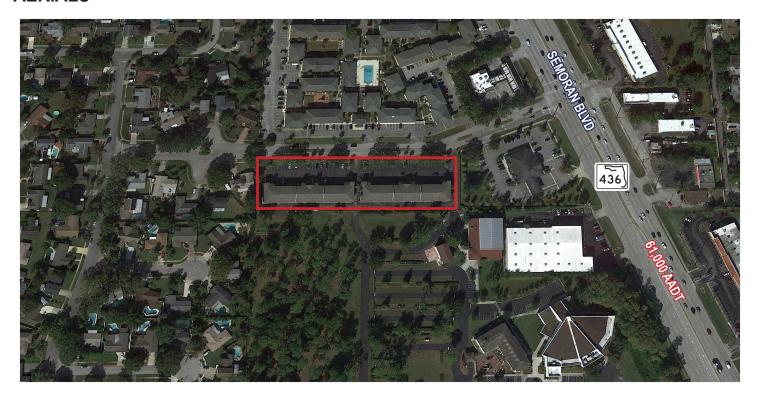

tenants and income in place

- > Each building is 20,500 SF (41,000 total)
- > Two-story, Class B
- > Elevator service (2 hydraulic)
- > Common area restrooms
- Ideal uses include educational/training facility, headquarters, corporate office, nonprofit, and special interest
- > 2020 real estate taxes \$7,685 (seller holds exemption)
- > Contact agent for financial information
- > Conveniently located within minutes of Semoran Boulevard (SR 436) and Aloma Avenue
- Easy access to Central Florida Greeneway (SR 417)



Bill Bywater, CCIM D 407.206.5736 O 407.206.7300 bill@bywater.com



105 E Robinson Street Suite 200 Orlando, FL 32801 407.206.7300 Main 407.206.5741 Fax www.bywater.com

# HOWELL PARK EXECUTIVE CENTER

2228 - 2354 Winter Woods Boulevard, Winter Park, FL 32792

### **AERIALS**







## **HOWELL PARK EXECUTIVE CENTER**

2228 - 2354 Winter Woods Boulevard, Winter Park, FL 32792

### **BUILDING ONE**



#### **BUILDING TWO**





105 E Robinson Street, Suite 200 | Orlando, FL 32801 | 407.206.7300 | www.bywater.com