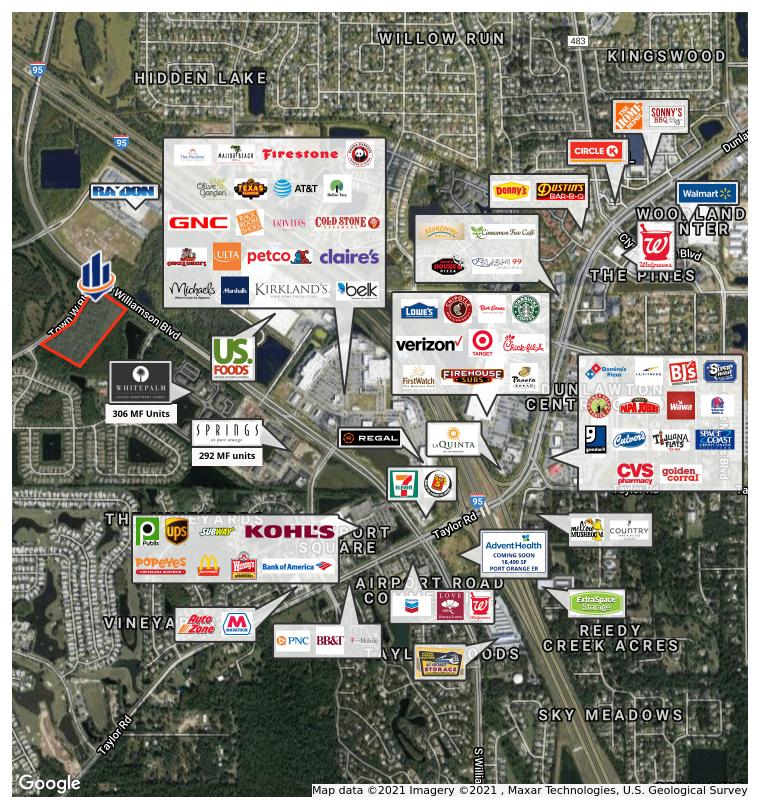

### RETAILER MAP

JOHN W. TROST, CCIM

Principal | Senior Advisor O: 386.301.4581 | C: 386.295.5723

john.trost@svn.com

CHRIS BUTERA

Principal

0: 386.453.4789

chris.butera@svn.com

All utilities available to site.

Across the street from The Pavilion, a 296,389 SF open-air Power Center including Belk, Marshalls/Home Goods, Michael's, Party City, PETCO, Ulta, Firestone, multiple restaurants, and Regal Theater.

Town West Boulevard is exploding with new residential growth including 306 unit Whitepalm Apartments, 360 unit Sanctuary at Westport Apartments, 292 unit Springs at Port Orange, 300 SFR lot Westport Reserve [Jones Homes], and 200 SFR lot Hawks Preserve [DR Horton].