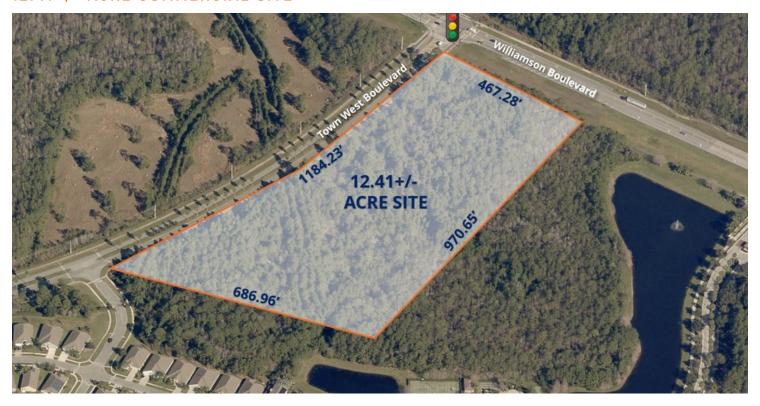

### 12.41+/- ACRE COMMERCIAL SITE

#### PROPERTY DESCRIPTION

12.41+/- Acre Commercial Site (may be divided).

SIGNALIZED intersection of Williamson Boulevard and Town West Boulevard.

Approximately 467' of frontage on Williamson Boulevard and 1,184' of frontage on Town West Boulevard.

All utilities available to site.

Across the street from The Pavilion, a 296,389 SF open-air Power Center including Belk, Marshalls/Home Goods, Michael's, Party City, PETCO, Ulta, Firestone, multiple restaurants, and Regal Theater.