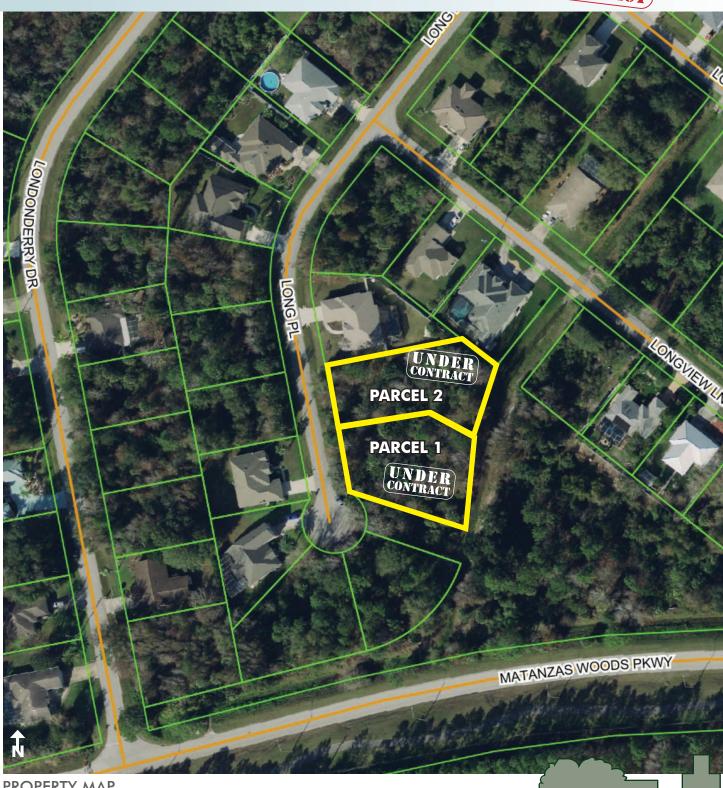

### PARCEL 1 - 21 Long Place

THIS LOT IS UNDER CONTRACT.

Size: .39± acre Price: \$36,500

### PARCEL 2 - 19 Long Place

THIS LOT IS UNDER CONTRACT.

Size: .39± acre Price: \$36,500

### **ROAD FRONTAGE**

Frontage on Long Place

— Commercial Real Estate Investments | Management | Brokerage | Development | Land -

 $.39\pm$  acre each parcel Palm Coast, Flagler County, FL

PROPERTY MAP

— Commercial Real Estate Investments | Management | Brokerage | Development | Land -