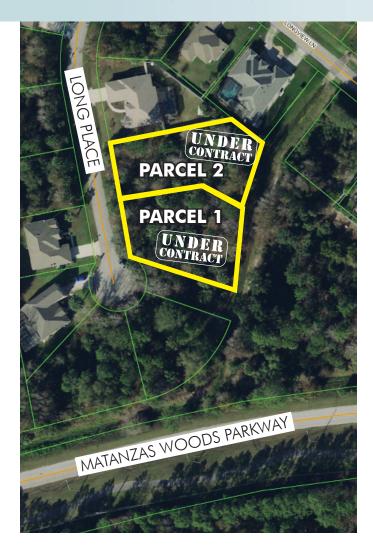

### PARCEL 1 - 21 Long Place

THIS LOT IS UNDER CONTRACT.

Size: .39± acre Price: \$36,500

### PARCEL 2 - 19 Long Place

THIS LOT IS UNDER CONTRACT.

Size: .39± acre Price: \$36,500

### **ROAD FRONTAGE**

Frontage on Long Place

— Commercial Real Estate Investments | Management | Brokerage | Development | Land -

 $.39\pm$  acre each parcel Palm Coast, Flagler County, FL

PROPERTY MAP

— Commercial Real Estate Investments | Management | Brokerage | Development | Land -