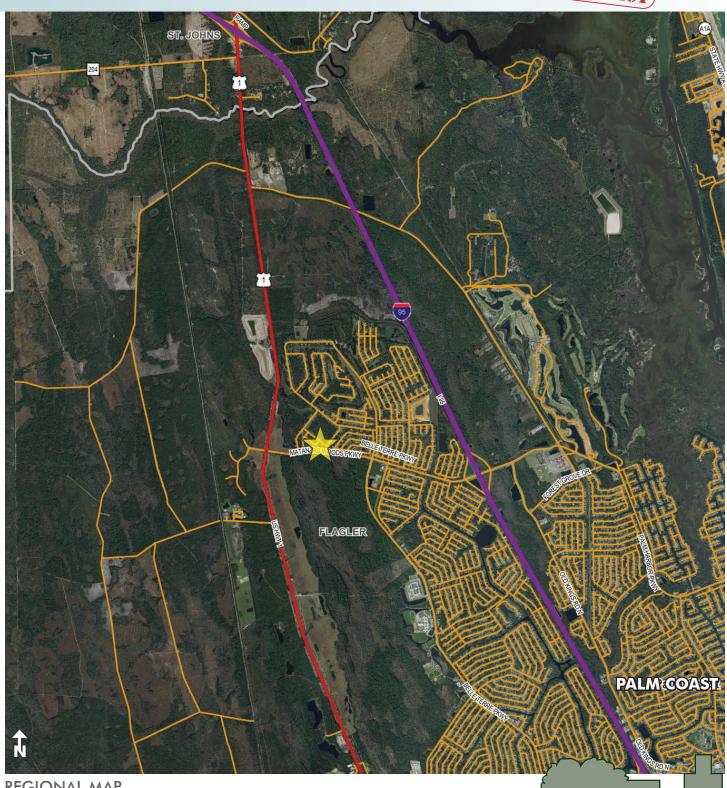

Maury L. Carter & Associates, Inc. 407-422-3144 | www.maurycarter.com

 $.39\pm$  acre each parcel Palm Coast, Flagler County, FL

Maury L. Carter & Associates, Inc. Licensed Real Estate Broker

**REGIONAL MAP** 