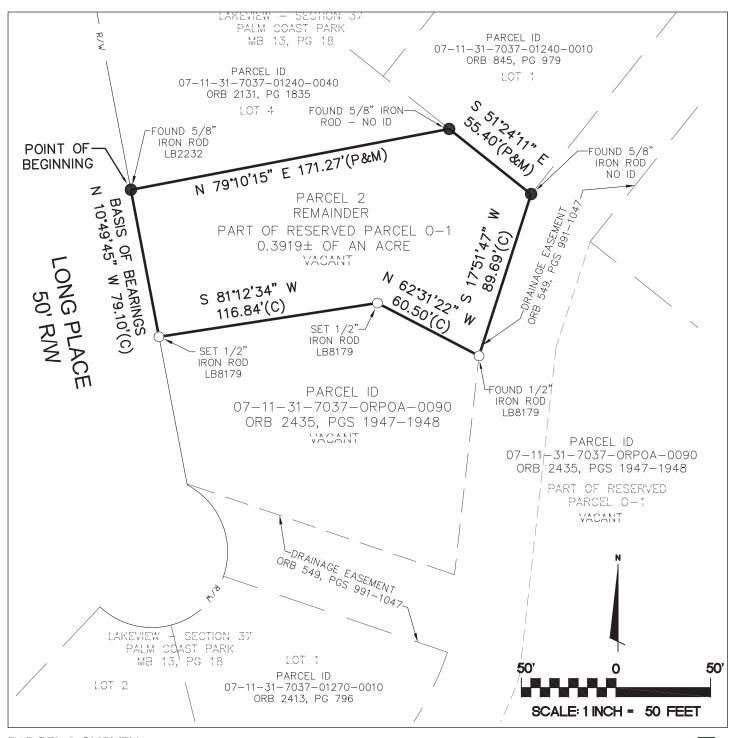

Maury L. Carter & Associates, Inc. 407-422-3144 | www.maurycarter.com

.39± acre each parcel Palm Coast, Flagler County, FL

**PARCEL 2 SURVEY** 

— Commercial Real Estate Investments | Management | Brokerage | Development | Land