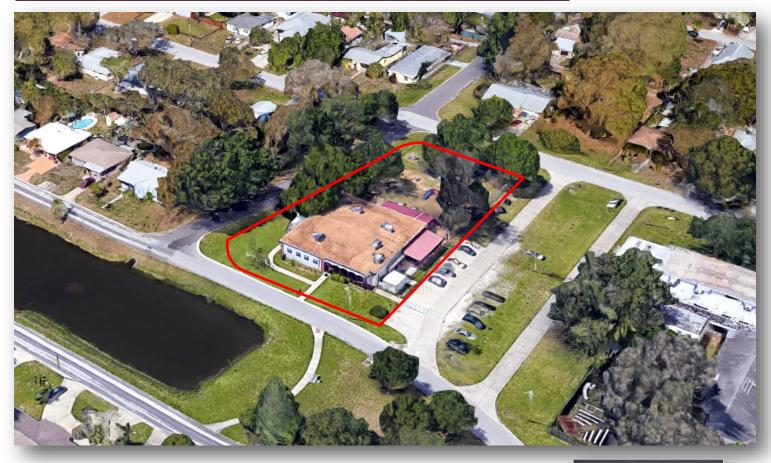

## Community Day Care Center 5,000+ SF building on .52 acres 1665 25th Avenue N, St. Petersburg, FL 33713

## For Sale

- 5,073±SF free-standing building
- 0.52± acres zoned NT-1; FLU: PR-R
- Located just west of 16th St N, adjacent to Euclid Park
- Dense residential neighborhood
- Fenced playground with mature landscaping
- Previously a preschool; suitable for many uses
- Sale Price: \$450,000

## <section-header><text><text><text><text><text>

This multi-use property features a one-story, free-standing building, large fenced playground and excellent access and location. Just west of 16th St N, on 25th Avenue N in St. Petersburg, this property has been previously used as a preschool. While ideal for similar uses, other possible uses include community center, church, museum, gallery, or live-work.