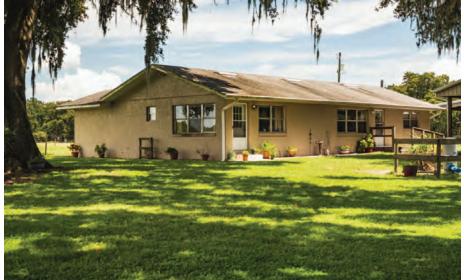

#### **DESCRIPTION**

Lake Hatchineha Ranch is the finest private trophy ranch in Central Florida. One of the purest examples of Old Florida with beautiful palm and oak hammocks, cypress heads, pines, palmettos, flatwoods and sawgrass marshes. Heavily managed for recreation and exceptional wildlife, including Osceola turkeys, trophy whitetail deer and wild hogs. Entire ranch is fenced for cattle with highly improved pastures and rotational grazing. Currently holding 400 head of cattle but has higher capacity. Excellent water attributes artesian wells, great drainage. The farming infrastructure here is in immaculate shape and well capitalized, as evidence of new fencing and state of the art travel lanes. The highly improved pastures are configured for rotational grazing throughout the property. Main lodge on property, new horse barn with 8 stalls, tack and equipment room. Great location on flyway with Natural duck habitat marshes with additional locations to add floodable ponds. Previous sod farm with irrigation canals/drainage.