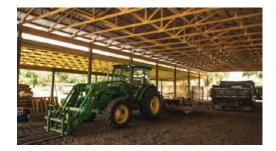

#### **DESCRIPTION**

Lake Hatchineha Ranch is the finest private trophy ranch in Central Florida. One of the purest examples of Old Florida with beautiful palm and oak hammocks, cypress heads, pines, palmettos, flatwoods and sawgrass marshes. Heavily managed for recreation and exceptional wildlife, including Osceola turkeys, trophy whitetail deer and wild hogs. Entire ranch is fenced for cattle with highly improved pastures and rotational grazing. Currently holding 400 head of cattle but has higher capacity. Excellent water attributes artesian wells, great drainage. The farming infrastructure here is in immaculate shape and well capitalized, as evidence of new fencing and state of the art travel lanes. The highly improved pastures are configured for rotational grazing throughout the property. Main lodge on property, new horse barn with 8 stalls, tack and equipment room. Great location on flyway with Natural duck habitat marshes with additional locations to add floodable ponds. Previous sod farm with irrigation canals/drainage.