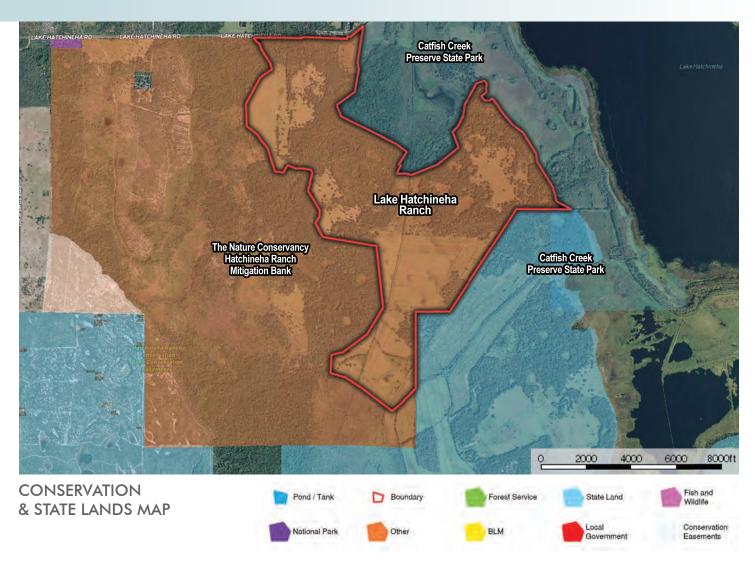

Once a portion of the well-known Stokes Ranch, visionary landowners of the past preserved the **BEST of the BEST** which is now this ranch, **bordered on three sides by conservation land**. While one only has to

Today, when you are on this property and 97% of the neighboring property lines are permanently managed for habitat, one can thank many of the private landowners, NGO's, and conservation groups that made this happen. As far as the location goes, it's an anomaly. While it's the most private ranch in Central Florida, at the same time it's only 28 miles as the crow flies to the Disney's Magic Kingdom and Orlando itself with every type of entertainment, professional sports and hospitals imaginable.

#### LOCATION/DRIVE TIMES

Lake Hatchineha Ranch is located in Polk County, Florida and is bordered on three sides by conservation land. Just 45 minutes from the Walt Disney World Resort theme parks and 1 hour to Orlando International Airport. Easy access to either Atlantic or Gulf Coasts of Florida and quick drive to some of the finest golf in the nation. Just 24 miles to I-4 corridor and 59 miles to Southbound Turnpike. Easy 20 minutes to grocery stores, restaurants and shopping along US Hwy 27.