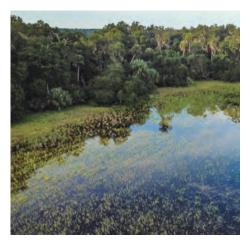

#### **DESCRIPTION**

Lake Hatchineha Ranch is the finest private trophy ranch in Central Florida. One of the purest examples of Old Florida with beautiful palm and oak hammocks, cypress heads, pines, palmettos, flatwoods and sawgrass marshes. Heavily managed for recreation and exceptional wildlife, including Osceola turkeys, trophy whitetail deer and wild hogs. Entire ranch is fenced for cattle with highly improved pastures and rotational grazing. Currently holding 400 head of cattle but has higher capacity. Excellent water attributes artesian wells, great drainage. The farming infrastructure here is in immaculate shape and well capitalized, as evidence of new fencing and state of the art travel lanes. The highly improved pastures are configured for rotational grazing throughout the property. Main lodge on property, new horse barn with 8 stalls, tack and equipment room. Great location on flyway with Natural duck habitat marshes with additional locations to add floodable ponds. Previous sod farm with irrigation canals/drainage.