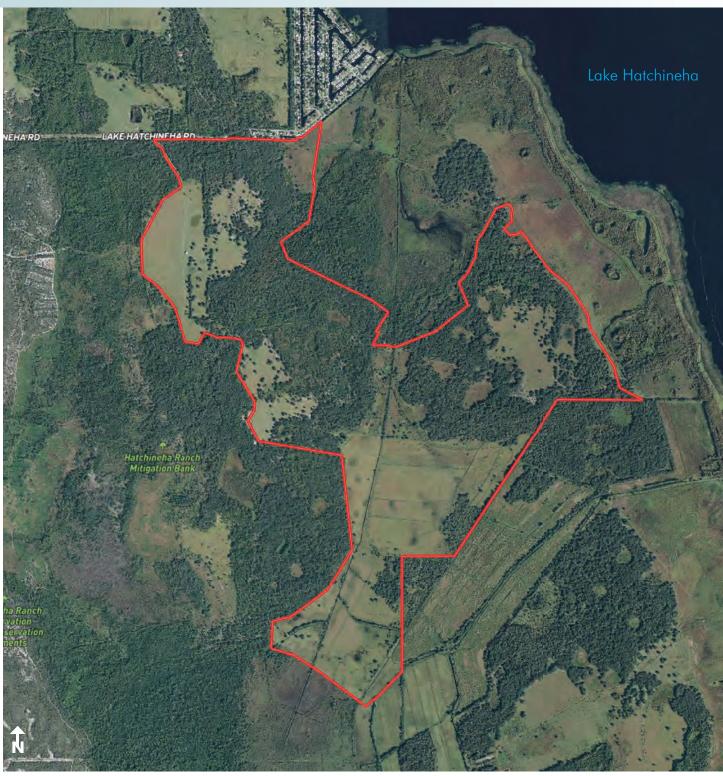

Jon Kohler & Associates 850-508-2999 | jonkohler.com

1,620± acres Polk County, FL

PROPERTY MAP

1,620± acres Polk County, FL

WETLANDS MAP

1,620± acres Polk County, FL

**REGIONAL MAP** 

1,620± acres Polk County, FL