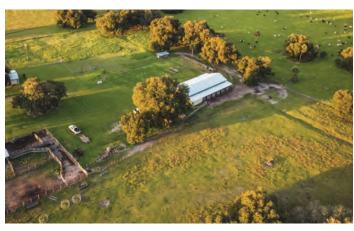

### One of Central Florida's Last Most Beautiful Natural Ecosystems

Tucked away along the edge of Lake Hatchineha is a 1,620 acre private ranch that is the culmination of years of strategic planning. Long heralded as the "Headwaters of the Everglades" and famed Kissimmee Chain of Lakes, this area between the western shore of Lake Hatchineha and Lake Wales Ridge is unique to all of Florida. Lake Hatchineha Ranch is the signature ranch.

Once a portion of the well-known Stokes Ranch, visionary landowners of the past preserved the **BEST of the BEST** which is now this ranch, **bordered on three sides by conservation land**. While one only has to

#### **DESCRIPTION**

Lake Hatchineha Ranch is the finest private trophy ranch in Central Florida. One of the purest examples of Old Florida with beautiful palm and oak hammocks, cypress heads, pines, palmettos, flatwoods and sawgrass marshes. Heavily managed for recreation and exceptional wildlife, including Osceola turkeys, trophy whitetail deer and wild hogs. Entire ranch is fenced for cattle with highly improved pastures and rotational grazing. Currently holding 400 head of cattle but has higher capacity. Excellent water attributes artesian wells, great drainage. The farming infrastructure here is in immaculate shape and well capitalized, as evidence of new fencing and state of the art travel lanes. The highly improved pastures are configured for rotational grazing throughout the property. Main lodge on property, new horse barn with 8 stalls, tack and equipment room. Great location on flyway with Natural duck habitat marshes with additional locations to add floodable ponds. Previous sod farm with irrigation canals/drainage.