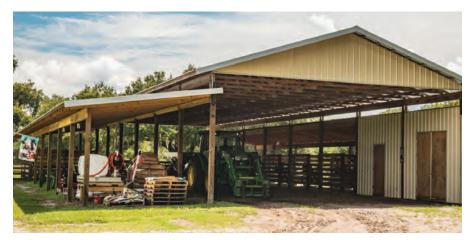

#### **DESCRIPTION**

Lake Hatchineha Ranch is the finest private trophy ranch in Central Florida. One of the purest examples of Old Florida with beautiful palm and oak hammocks, cypress heads, pines, palmettos, flatwoods and sawgrass marshes. Heavily managed for recreation and exceptional wildlife, including Osceola turkeys, trophy whitetail deer and wild hogs. Entire ranch is fenced for cattle with highly improved pastures and rotational grazing. Currently holding 400 head of cattle but has higher capacity. Excellent water attributes artesian wells, great drainage. The farming infrastructure here is in immaculate shape and well capitalized, as evidence of new fencing and state of the art travel lanes. The highly improved pastures are configured for rotational grazing throughout the property. Main lodge on property, new horse barn with 8 stalls, tack and equipment room. Great location on flyway with Natural duck habitat marshes with additional locations to add floodable ponds. Previous sod farm with irrigation canals/drainage.