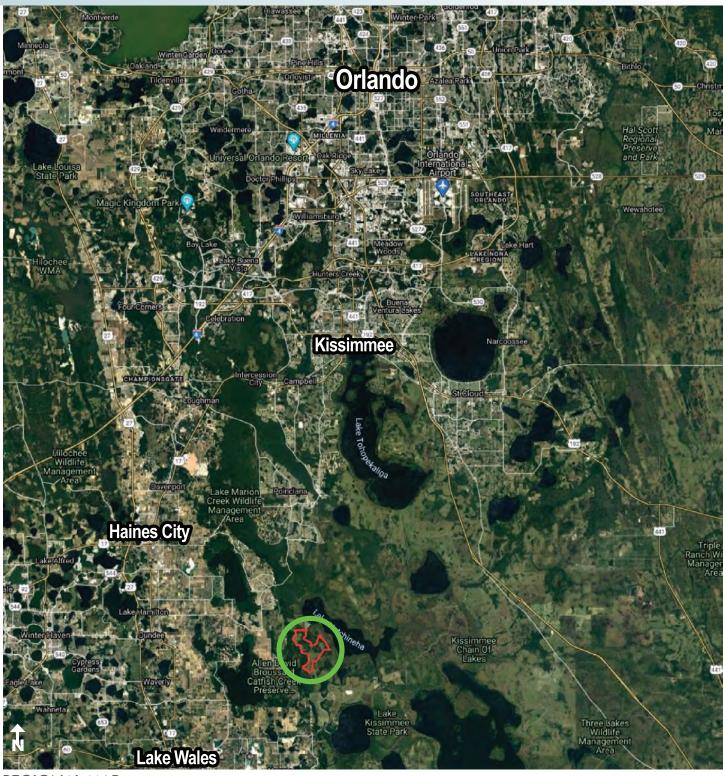

#### LOCATION/DRIVE TIMES

Lake Hatchineha Ranch is located in Polk County, Florida and is bordered on three sides by conservation land. Just 45 minutes from the Walt Disney World Resort theme parks and 1 hour to Orlando International Airport. Easy access to either Atlantic or Gulf Coasts of Florida and quick drive to some of the finest golf in the nation. Just 24 miles to I-4 corridor and 59 miles to Southbound Turnpike. Easy 20 minutes to grocery stores, restaurants and shopping along US Hwy 27.

Jon Kohler & Associates 850-508-2999 | jonkohler.com

1,620± acres Polk County, FL

PROPERTY MAP

1,620± acres Polk County, FL

WETLANDS MAP

1,620± acres Polk County, FL

**REGIONAL MAP** 

1,620± acres Polk County, FL