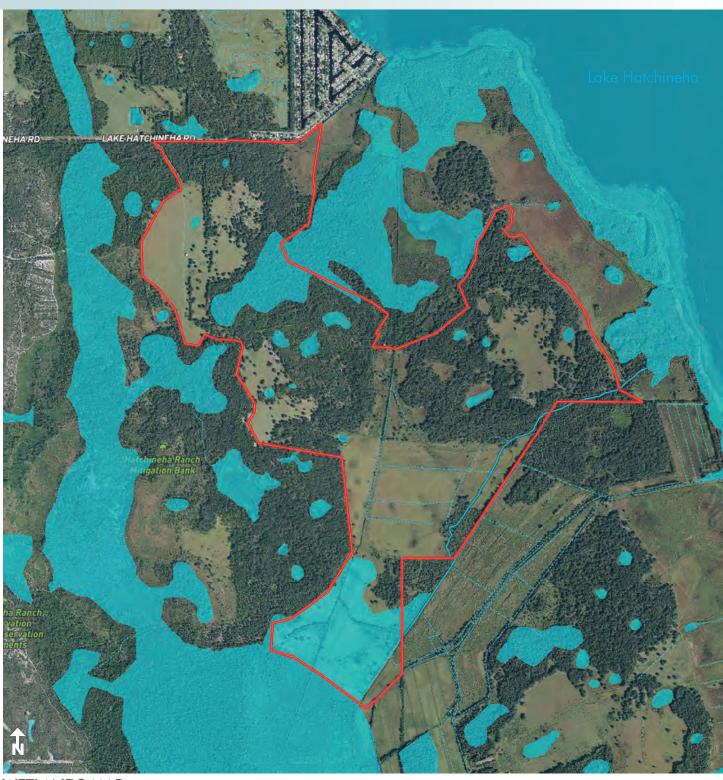

Jon Kohler & Associates 850-508-2999 | jonkohler.com

1,620± acres Polk County, FL

PROPERTY MAP

1,620± acres Polk County, FL

WETLANDS MAP

1,620± acres Polk County, FL

**REGIONAL MAP** 

1,620± acres Polk County, FL