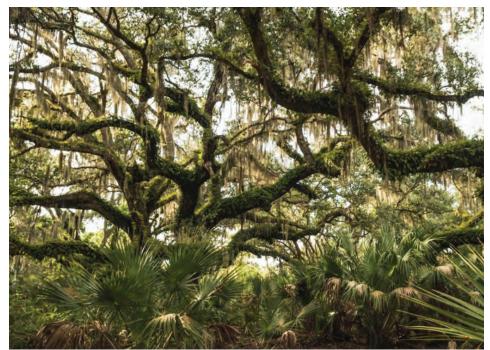

#### **DESCRIPTION**

Lake Hatchineha Ranch is the finest private trophy ranch in Central Florida. One of the purest examples of Old Florida with beautiful palm and oak hammocks, cypress heads, pines, palmettos, flatwoods and sawgrass marshes. Heavily managed for recreation and exceptional wildlife, including Osceola turkeys, trophy whitetail deer and wild hogs. Entire ranch is fenced for cattle with highly improved pastures and rotational grazing. Currently holding 400 head of cattle but has higher capacity. Excellent water attributes artesian wells, great drainage. The farming infrastructure here is in immaculate shape and well capitalized, as evidence of new fencing and state of the art travel lanes. The highly improved pastures are configured for rotational grazing throughout the property. Main lodge on property, new horse barn with 8 stalls, tack and equipment room. Great location on flyway with Natural duck habitat marshes with additional locations to add floodable ponds. Previous sod farm with irrigation canals/drainage.