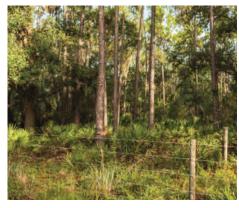

#### **DESCRIPTION**

Lake Hatchineha Ranch is the finest private trophy ranch in Central Florida. One of the purest examples of Old Florida with beautiful palm and oak hammocks, cypress heads, pines, palmettos, flatwoods and sawgrass marshes. Heavily managed for recreation and exceptional wildlife, including Osceola turkeys, trophy whitetail deer and wild hogs. Entire ranch is fenced for cattle with highly improved pastures and rotational grazing. Currently holding 400 head of cattle but has higher capacity. Excellent water attributes artesian wells, great drainage. The farming infrastructure here is in immaculate shape and well capitalized, as evidence of new fencing and state of the art travel lanes. The highly improved pastures are configured for rotational grazing throughout the property. Main lodge on property, new horse barn with 8 stalls, tack and equipment room. Great location on flyway with Natural duck habitat marshes with additional locations to add floodable ponds. Previous sod farm with irrigation canals/drainage.