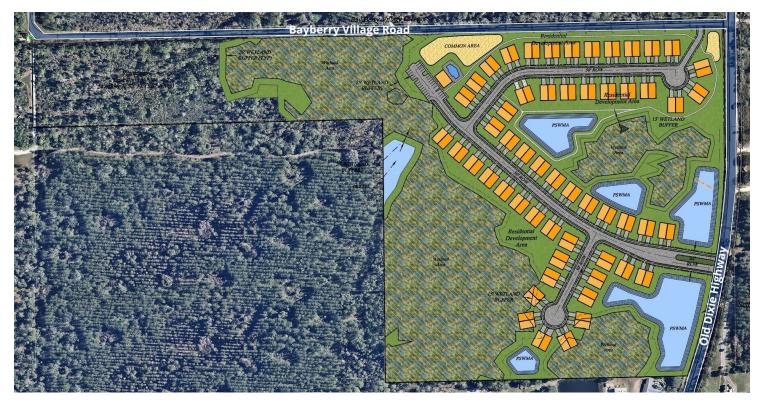

# **CONCEPTUAL SITE PLAN**

JOHN W. TROST, CCIM Principal | Senior Advisor O: 386.301.4581 | C: 386.295.5723 john.trost@svn.com CHRIS BUTERA
Principal
O: 386.453.4789
chris.butera@svn.com

#### PROPERTY DESCRIPTION

Paradise Village At Old Dixie is a 48.83+/- acre planned residential subdivision.

Property is entitled for up to 110 Residential Units.

Site plan designed for 55 60' x 60' Duplex Villas.

Ideal project for Build For Rent or 55+ housing.

The PUD allows for a diversity of lot sizes and variety of housing types including single-family residential homes, residential estate homes, attached zero lot line residences, patio residences, and clustered residential.