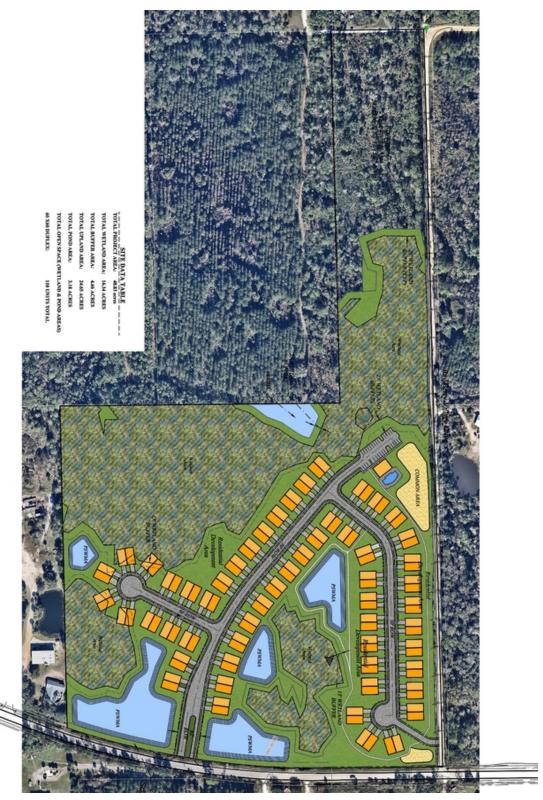

# **CONCEPTUAL SITE PLAN**

JOHN W. TROST, CCIM Principal | Senior Advisor O: 386.301.4581 | C: 386.295.5723 john.trost@svn.com CHRIS BUTERA
Principal
O: 386.453.4789
chris.butera@svn.com

#### PROPERTY DESCRIPTION

Paradise Village At Old Dixie is a 48.83+/- acre planned residential subdivision.

Property is entitled for up to 110 Residential Units.

Site plan designed for 55 60' x 60' Duplex Villas.

## **OFFERING SUMMARY**

| SALE PRICE: | \$1,500,000<br>(\$13,636 per Blank) |  |
|-------------|-------------------------------------|--|
| LOT SIZE:   | 48.83+/- Acres                      |  |
| MAX UNITS:  | 110 Residential Units               |  |
| PARCEL NO:  | 04-13-31-0650<br>000B0-00           |  |
| ZONING:     | PUD (Flagler County)                |  |