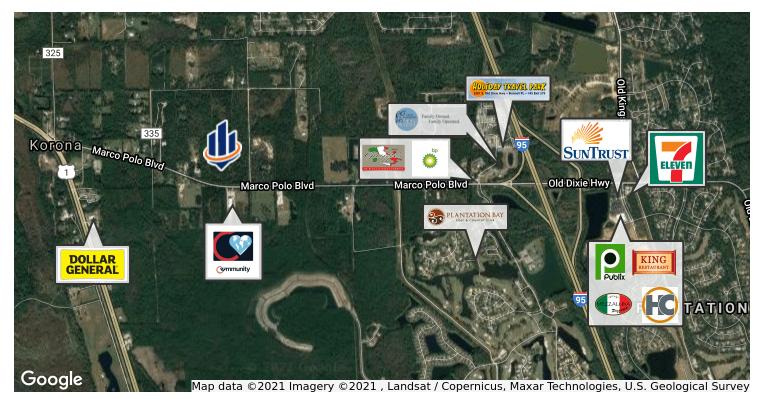

## **LOCATION MAP**

JOHN W. TROST, CCIM Principal | Senior Advisor O: 386.301.4581 | C: 386.295.5723 john.trost@svn.com CHRIS BUTERA
Principal
O: 386.453.4789
chris.butera@svn.com

Located just one mile west of Interstate 95.

Utilities are available to site and will be provided by Plantation Bay Utility Company.

Nearby to Plantation Bay and Plantation Estates, which provide some of the highest price home sales in this area.