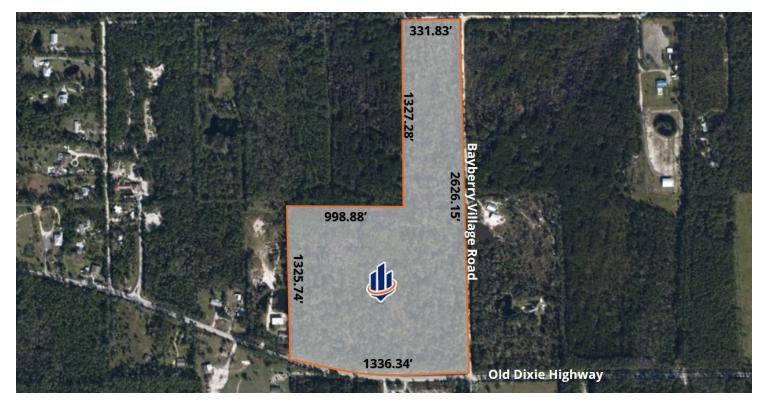

### LOCATION DESCRIPTION

Located on the north side of Old Dixie Highway between US Highway 1 and Interstate 95.

## **LOCATION ADDRESS**

S. Old Dixie Highway Bunnell, FL 32110

JOHN W. TROST, CCIM Principal | Senior Advisor O: 386.301.4581 | C: 386.295.5723 john.trost@svn.com CHRIS BUTERA
Principal
O: 386.453.4789

chris.butera@svn.com

## **OFFERING SUMMARY**

| SALE PRICE: | \$1,500,000<br>(\$13,636 per Blank) |  |
|-------------|-------------------------------------|--|
| LOT SIZE:   | 48.83+/- Acres                      |  |
| MAX UNITS:  | 110 Residential Units               |  |
| PARCEL NO:  | 04-13-31-0650<br>000B0-00           |  |
| ZONING:     | PUD (Flagler County)                |  |