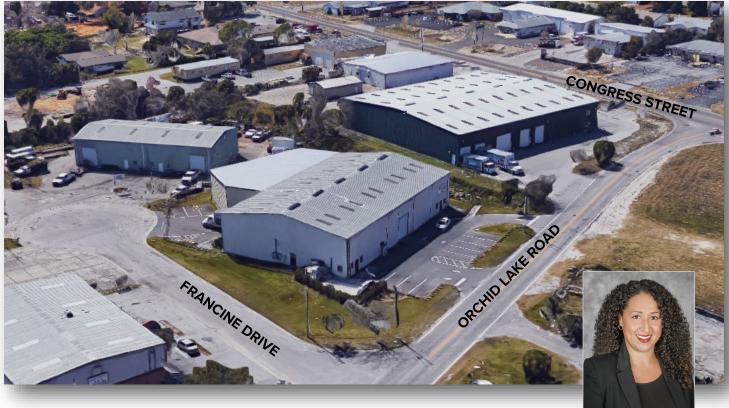

## Warehouse Distribution Center

6530 Orchid Lake Road, New Port Richey, FL 34653

## For Sale & Lease

- $\oplus$  13,750± SF Warehouse with Office/Showroom
- Additional mezzanine storage above showroom
- ⊕ 1 Truck-well door; 1 Grade-level overhead door
- $\oplus$  .87± acres on Orchid Lake Road
- Renovations Completed in 2015
- Zoning C (Commercial District)
- ⊕ Future Land Use IL ( Light Industrial)
- ⊕ Sale Price: \$925,000
- ⊕ Lease Rate: \$5.50 PSF NNN (Available 3/31/2021)