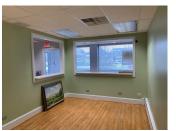

#### Office or Retail Located On The Square

2,923 SF building in prime location in downtown Huntley On The Square with public parking in front and behind building. Current floor plan is for office use with 8 offices, large conference room w/ kitchenette, 3 baths and storage room. Ideal for professional service (Medical, Insurance, Financial Planner, Attorney).

Can easily be opened up for a large open retail space! Perfect for Boutique, Hair Salon, Food Service or Jewelry.

Full basement for additional storage. New roof in 2014, electric service updated in 1997 and new A/C in 2012.