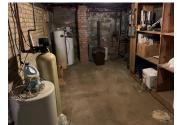

Can easily be opened up for a large open retail space! Perfect for Boutique, Hair Salon, Food Service or Jewelry.

Full basement for additional storage. New roof in 2014, electric service updated in 1997 and new A/C in 2012.