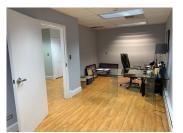

#### Office or Retail Located On The Square

2,923 SF building in prime location in downtown Huntley On The Square with public parking in front and behind building. Current floor plan is for office use with 8 offices, large conference room w/ kitchenette, 3 baths and storage room. Ideal for professional service (Medical, Insurance, Financial Planner, Attorney).

Can easily be opened up for a large open retail space! Perfect for Boutique, Hair Salon, Food Service or Jewelry.

Full basement for additional storage. New roof in 2014, electric service updated in 1997 and new A/C in 2012.