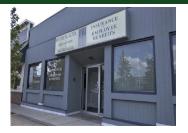

## 11715 E MAIN ST. DOWNTOWN HUNTLEY ON THE SQUARE HUNTLEY, IL 60142

#### Office or Retail Located On The Square

2,923 SF building in prime location in downtown Huntley On The Square with public parking in front and behind building. Current floor plan is for office use with 8 offices, large conference room w/ kitchenette, 3 baths and storage room. Ideal for professional service (Medical, Insurance, Financial Planner, Attorney).

Can easily be opened up for a large open retail space! Perfect for Boutique, Hair Salon, Food Service or Jewelry.

Full basement for additional storage. New roof in 2014, electric service updated in 1997 and new A/C in 2012.