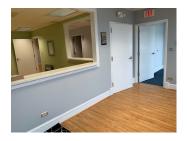

#### Office or Retail Located On The Square

2,923 SF building in prime location in downtown Huntley On The Square with public parking in front and behind building. Current floor plan is for office use with 8 offices, large conference room w/ kitchenette, 3 baths and storage room. Ideal for professional service (Medical, Insurance, Financial Planner, Attorney).

Can easily be opened up for a large open retail space! Perfect for Boutique, Hair Salon, Food Service or Jewelry.

Full basement for additional storage. New roof in 2014, electric service updated in 1997 and new A/C in 2012.