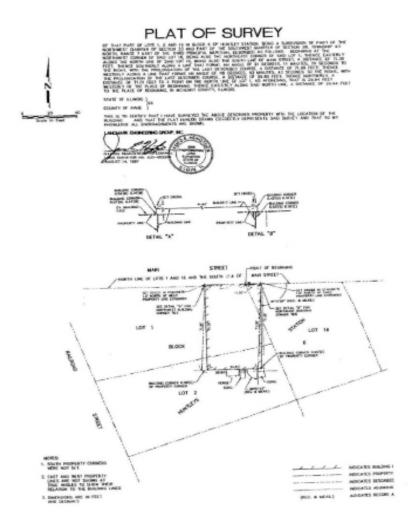

#### **SPECIFICATIONS**

| Description    | Office or Retail Bldg. |
|----------------|------------------------|
| Building Size  | 2,923 SF               |
| Land Size      | .66 AC                 |
| Year Built     | 1893 - Renovated 1997  |
| HVAC System    | Boiler/ Central Air    |
| Electrical     | 200 AMP                |
| Sprinklers     | No                     |
| Washrooms      | 3 (1 w/ shower)        |
| Ceiling Height | 8 FT                   |
| Parking        | Street / Lot           |
| Sewer/Water    | City                   |
| Zoning         | B2                     |
| RE Taxes       | \$7,927 (2019)         |
| PIN#           | 18-33-127-005          |

## **FOR SALE**

PUBLIC PARKING LOT

Measurements Approximate

Office

#### STREET PARKING

Waiting

Industrial

Commercial

Business

Office

entry

Land