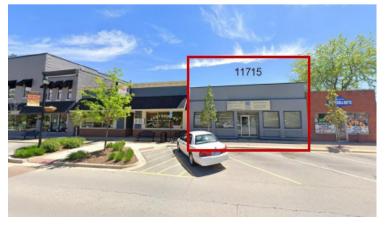

## 11715 E MAIN ST. DOWNTOWN HUNTLEY ON THE SQUARE HUNTLEY, IL 60142

#### Office or Retail Located On The Square

2,923 SF building in prime location in downtown Huntley On The Square with public parking in front and behind building. Current floor plan is for office use with 8 offices, large conference room w/ kitchenette, 3 baths and storage room. Ideal for professional service (Medical, Insurance, Financial Planner, Attorney).

Can easily be opened up for a large open retail space! Perfect for Boutique, Hair Salon, Food Service or Jewelry.

Full basement for additional storage. New roof in 2014, electric service updated in 1997 and new A/C in 2012.