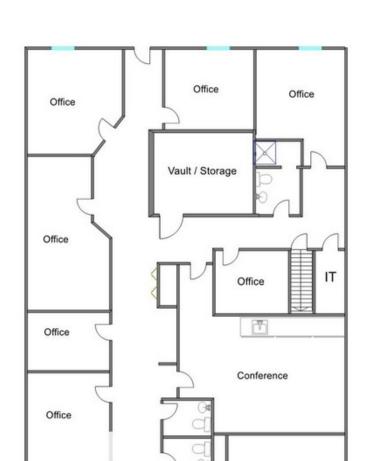

#### Office or Retail Located On The Square

2,923 SF building in prime location in downtown Huntley On The Square with public parking in front and behind building. Current floor plan is for office use with 8 offices, large conference room w/ kitchenette, 3 baths and storage room. Ideal for professional service (Medical, Insurance, Financial Planner, Attorney).

## **FOR SALE**

PUBLIC PARKING LOT

Measurements Approximate

Office