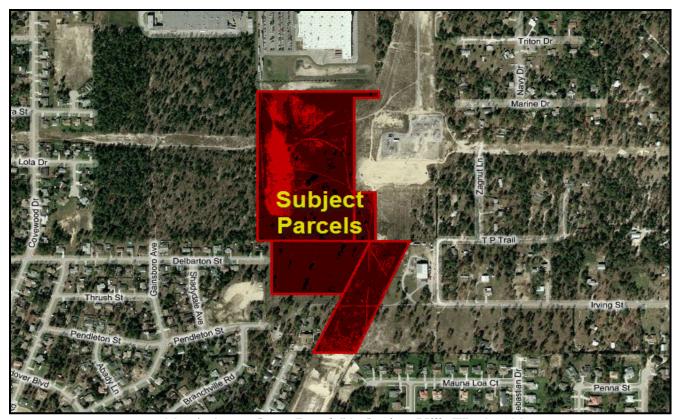

#### For Sale

38.6± Acres State Road 50, Spring Hill, FL 34609

### Property Information

- 38.6± Acres Located South of State Road 50
- Potential for Commercial, Residential, and Multi-Family Development
- Zoning: Commercial & Agricultural / Residential
- Flood Zone X; High and Dry!
- Utilities Available at Site
- Located within Close Proximity to Sam's Club, Wal-Mart, Sears, Bealls, and much more!
- Dense Residential in the Surrounding Areas
- For Sale: \$1,995,000