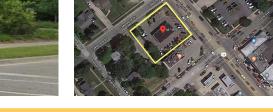

### 487 W VIRGINIA (ROUTE 14) CRYSTAL LAKE, IL 60014

## FOR SALE OR LEASE

February 5, 2021

MLS # 10731166

Former Enterprise Auto. Full renovation in 2015. Drive thru potential (see concept plan photo). Ideal for any business from fast food or coffee shop to automotive sales. Monument signage available. Located on busy Route 14 with access to signalized intersection and over 30,000 vpd. Broker has interest.

| DEMOGRAPHICS                     |          |          |          |  |
|----------------------------------|----------|----------|----------|--|
|                                  |          |          |          |  |
|                                  | 1 Mile   | 3 Miles  | 5 Miles  |  |
| Population                       | 9,082    | 48,455   | 112,938  |  |
| Avg Household Income             | \$74,263 | \$91,774 | \$98,207 |  |
| Daily Traffic Counts: 30,000 VPD |          |          |          |  |