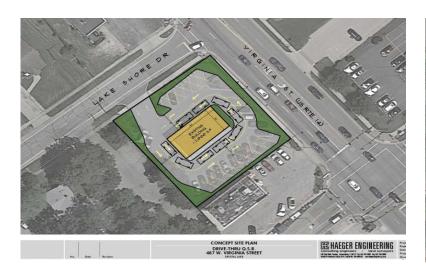

## FOR SALE OR LEASE

February 5, 2021

MLS # 10731166

Former Enterprise Auto. Full renovation in 2015. Drive thru potential (see concept plan photo). Ideal for any business from fast food or coffee shop to automotive sales. Monument signage available. Located on busy Route 14 with access to signalized intersection and over 30,000 vpd. Broker has interest.

# FOR SALE OR LEASE

DRIVE THRU CONCEPT PLAN

Industrial Commercial Office Land Business

9225 S. IL Route 31 Lake in the Hills, IL 60156 www.PremierCommercialRealty.com Office: 847-854-2300 | Fax: 847-854-2380