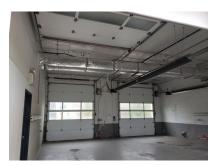

#### SPECIFICATIONS

| Description    | Free Standing Retail         |  |
|----------------|------------------------------|--|
| Building Size  | 1,984 SF                     |  |
| Land Size      | 17,503 SF                    |  |
| Year Built     | 2015 (Full Rehab)            |  |
| HVAC System    | 7.5 Ton RTU                  |  |
| Electrical     | 400 amp, SinglePhase         |  |
| Sprinkled      | Yes                          |  |
| Washrooms      | 1 ADA                        |  |
| Floor Drains   | Yes                          |  |
| Ceiling Height | 10'                          |  |
| Parking        | 22                           |  |
| Sewer/Water    | City                         |  |
| Zoning         | B2                           |  |
| RE Taxes       | \$14,264 - \$7.19 psf (2019) |  |
| PIN Number     | 19-06-277-003                |  |
| CAM            | Tenant Responsibility        |  |
| Lease Term     | 5 Years                      |  |
|                |                              |  |