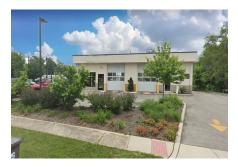

## FOR SALE OR LEASE

February 5, 2021

MLS # 10731166

Former Enterprise Auto. Full renovation in 2015. Drive thru potential (see concept plan photo). Ideal for any business from fast food or coffee shop to automotive sales. Monument signage available. Located on busy Route 14 with access to signalized intersection and over 30,000 vpd. Broker has interest.

#### SPECIFICATIONS

| Description    | Free Standing Retail         |  |
|----------------|------------------------------|--|
| Building Size  | 1,984 SF                     |  |
| Land Size      | 17,503 SF                    |  |
| Year Built     | 2015 (Full Rehab)            |  |
| HVAC System    | 7.5 Ton RTU                  |  |
| Electrical     | 400 amp, SinglePhase         |  |
| Sprinkled      | Yes                          |  |
| Washrooms      | 1 ADA                        |  |
| Floor Drains   | Yes                          |  |
| Ceiling Height | 10'                          |  |
| Parking        | 22                           |  |
| Sewer/Water    | City                         |  |
| Zoning         | B2                           |  |
| RE Taxes       | \$14,264 - \$7.19 psf (2019) |  |
| PIN Number     | 19-06-277-003                |  |
| CAM            | Tenant Responsibility        |  |
| Lease Term     | 5 Years                      |  |
|                |                              |  |