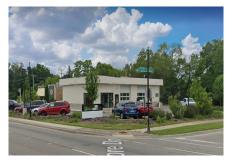

## FOR SALE OR LEASE

February 5, 2021

MLS # 10731166

Former Enterprise Auto. Full renovation in 2015. Drive thru potential (see concept plan photo). Ideal for any business from fast food or coffee shop to automotive sales. Monument signage available. Located on busy Route 14 with access to signalized intersection and over 30,000 vpd. Broker has interest.

#### SPECIFICATIONS

| Description    | Free Standing Retail         |  |
|----------------|------------------------------|--|
| Building Size  | 1,984 SF                     |  |
| Land Size      | 17,503 SF                    |  |
| Year Built     | 2015 (Full Rehab)            |  |
| HVAC System    | 7.5 Ton RTU                  |  |
| Electrical     | 400 amp, SinglePhase         |  |
| Sprinkled      | Yes                          |  |
| Washrooms      | 1 ADA                        |  |
| Floor Drains   | Yes                          |  |
| Ceiling Height | 10'                          |  |
| Parking        | 22                           |  |
| Sewer/Water    | City                         |  |
| Zoning         | B2                           |  |
| RE Taxes       | \$14,264 - \$7.19 psf (2019) |  |
| PIN Number     | 19-06-277-003                |  |
| CAM            | Tenant Responsibility        |  |
| Lease Term     | 5 Years                      |  |
|                |                              |  |