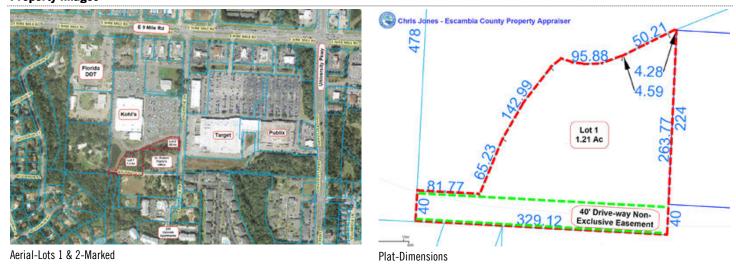

All utilities available.

There is a 40' driveway easement (non-exclusive) across ear of lot.

#### **Area & Location**

Off East 9 Mile Rd Property Located Between: Highway Access: Just off East 9 Mile Rd (Hwy 90) on Baldridge Dr. Property Visibility: Fair Airports: Legal Description: In File Site Description: A little slope...fronting on Kohl's parking lot and Largest Nearby Street: East 9 MIle Rd next door to Dr. Robert Flurry's office. Feet of Frontage: 145 Area Description: Retail and multi-family Traffic/Vehicle Count: 41,500

# Land Related Lot Frontage:

Lot Depth: 263 Available Utilities: Electric, Water, Gas, Sewer, Cable
Zoning Description: COM.....allows retail / office uses Water Service: Municipal
Topography: Sewer Type: Municipal

#### **Property Images**