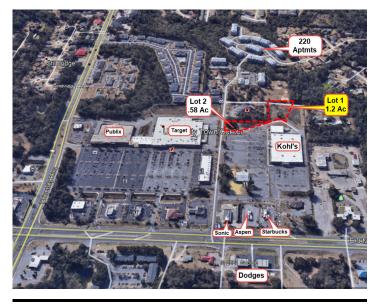

## 1.2 Ac-Behind Kohl's-Access on Kohl's Parking Lot

#### Overview/Comments

Located behind Kohl's but has access to the Kohl's parking lot. Adjacent to Dr. Robert Flurry's office.

Great location for a professional office and zoning also allows retail.

Lot faces Kohl's

All utilities available.

There is a 40' driveway easement (non-exclusive) across ear of lot.

#### **Area & Location**

Off East 9 Mile Rd Property Located Between: Highway Access: Just off East 9 Mile Rd (Hwy 90) on Baldridge Dr. Property Visibility: Fair Airports: Legal Description: In File Site Description: A little slope...fronting on Kohl's parking lot and Largest Nearby Street: East 9 MIle Rd next door to Dr. Robert Flurry's office. Feet of Frontage: 145 Area Description: Retail and multi-family Traffic/Vehicle Count: 41,500