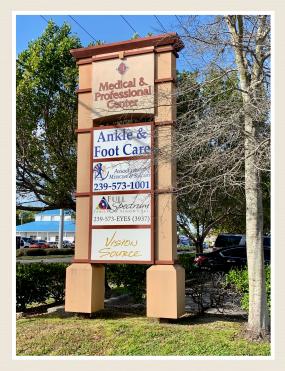

COMMERCIAL GROUP, LLC

**Suite Information:** A 3,511 RSF suite in a medical/professional office building with second floor availability. Grey shell delivery provides the opportunity to custom design a floor plan for your practice or professional office. Monument signage on Del Prado Blvd. Immediate availability. **Medical Impact fees have been paid.** 

**Property information:** Located on the east side of Del Prado Blvd. South between Bolado Parkway and Hancock Bridge Parkway in Cape Coral. 1/2 mile from Cape Coral Hospital. AADT (2019): 45,000.

Also available For Lease at \$15.00 NNN with Est. CAM of \$5.60.