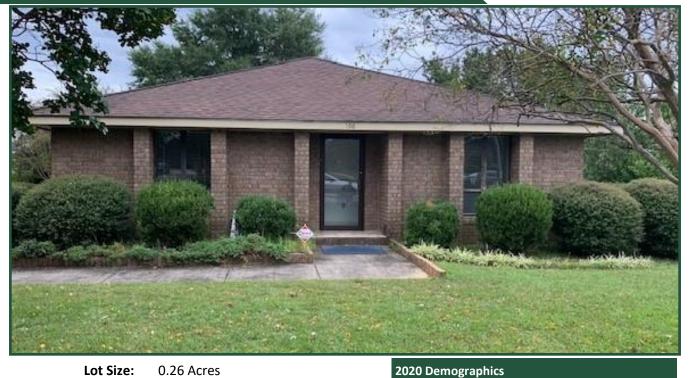

Lot Size: 0.26 Acres
Building Size: 2,364 SF
Zoning: C-2
Frontage: 100'

Utilities: All available Year built: 1984

**Property Taxes:** \$2,216.45 (2019 est.)

Parking: Ample

**Location:** Brick construction. Property is one block from Russell Parkway and convenient to

RAFB. Dense residential area.

Notes: Office has 6 private offices, large conference room, lobby, and reception area. There

are 2 restrooms and a breakroom. Owner will consider a long-term lease.

**Highlights:** • High Traffic

Great Visibility

 Neighbors include Houston County Elementary School, Medical offices, Dollar Tree, automotive dealerships, banks, Combined Employees Credit Union, Ruby Tuesday, Applebee's, and Subway.