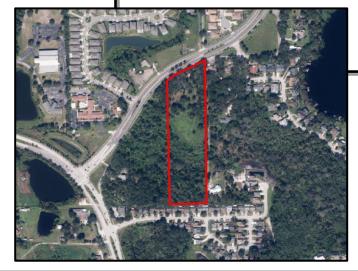

## 8.8 Acres Residential Land Winter Park **Reduced \$799,000**

## 1561 Dodd Rd, Winter Park, FL 32792

- Park-like infill site in east Winter Park
- Future land use is Low Density Residential (4 units/acre)
- 7+/- acres high and dry, 1.8+/- acres wetland
- +/- 365' frontage on Dodd Rd
- Established residential market with strong demographics
- Utilities available on Dodd and Howell Branch Rd
- Current A-1 zoning will allow agricultural uses such as nurseries and livestock
- Ideal site for Church or school
- Property is occupied, please call broker before touring!