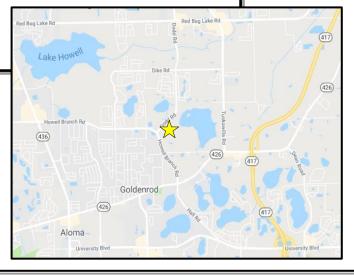

## 8.8 Acres Residential Land Winter Park **Reduced \$799,000**

## 1561 Dodd Rd, Winter Park, FL 32792

- Park-like infill site in east Winter Park
- Future land use is Low Density Residential (4 units/acre)
- 7+/- acres high and dry, 1.8+/- acres wetland
- +/- 365' frontage on Dodd Rd
- Established residential market with strong demographics
- Utilities available on Dodd and Howell Branch Rd
- Current A-1 zoning will allow agricultural uses such as nurseries and livestock
- Ideal site for Church or school
- Property is occupied, please call broker before touring!