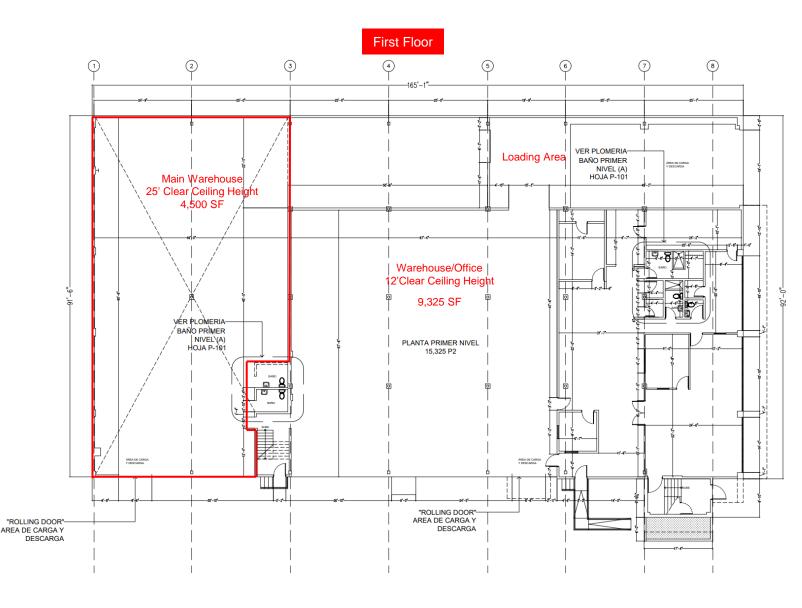

### **BUILDING SIZE:**

24,207 Square Feet

### **PROPERTY HIGHLIGHTS**

- One story warehouse building with mezzanine (10,252 SF)
- Direct access to PR-26 expressway. Next to Luis Muñoz Marin International Airport (3 miles) and close to San Juan Port (9.6 miles)
- Warehouse ceiling heights from 12' to 25'
- Loading area, under roof, with two (2) loading position and two (2) roll up doors plus two (2) additional roll up door to the left side of the building.
- · 33 parking stalls
- · Light industrial (I-1) zoning
- 300 KVA electric substation and 60 KW back-up emergency power generator with diesel tank of 600 gallons
- · Fully Sprinklered