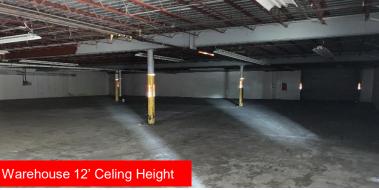

### **PROPERTY HIGHLIGHTS**

- One story warehouse building with mezzanine (10,252 SF)
- Direct access to PR-26 expressway. Next to Luis Muñoz Marin International Airport (3 miles) and close to San Juan Port (9.6 miles)
- Warehouse ceiling heights from 12' to 25'
- Loading area, under roof, with two (2) loading position and two (2) roll up doors plus two (2) additional roll up door to the left side of the building.
- · 33 parking stalls
- · Light industrial (I-1) zoning
- 300 KVA electric substation and 60 KW back-up emergency power generator with diesel tank of 600 gallons
- · Fully Sprinklered