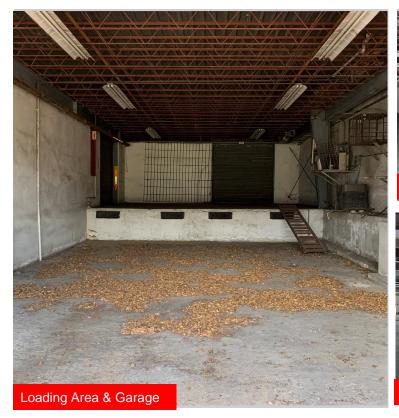

### **PROPERTY HIGHLIGHTS**

- One story warehouse building with mezzanine (10,252 SF)
- Direct access to PR-26 expressway. Next to Luis Muñoz Marin International Airport (3 miles) and close to San Juan Port (9.6 miles)
- Warehouse ceiling heights from 12' to 25'
- Loading area, under roof, with two (2) loading position and two (2) roll up doors plus two (2) additional roll up door to the left side of the building.
- · 33 parking stalls
- · Light industrial (I-1) zoning
- 300 KVA electric substation and 60 KW back-up emergency power generator with diesel tank of 600 gallons
- · Fully Sprinklered