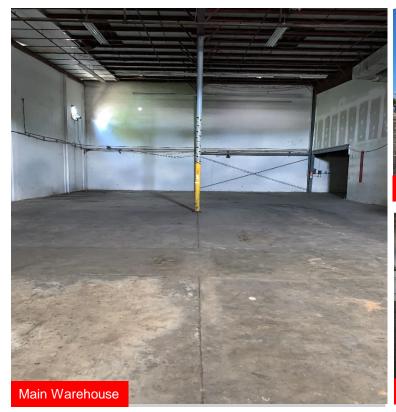

### **PROPERTY HIGHLIGHTS**

- One story warehouse building with mezzanine (10,252 SF)
- Direct access to PR-26 expressway. Next to Luis Muñoz Marin International Airport (3 miles) and close to San Juan Port (9.6 miles)
- Warehouse ceiling heights from 12' to 25'
- Loading area, under roof, with two (2) loading position and two (2) roll up doors plus two (2) additional roll up door to the left side of the building.
- · 33 parking stalls
- · Light industrial (I-1) zoning
- 300 KVA electric substation and 60 KW back-up emergency power generator with diesel tank of 600 gallons
- · Fully Sprinklered