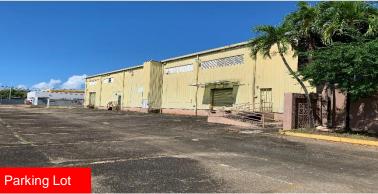

### **PROPERTY HIGHLIGHTS**

- One story warehouse building with mezzanine (10,252 SF)
- Direct access to PR-26 expressway. Next to Luis Muñoz Marin International Airport (3 miles) and close to San Juan Port (9.6 miles)
- Warehouse ceiling heights from 12' to 25'
- Loading area, under roof, with two (2) loading position and two (2) roll up doors plus two (2) additional roll up door to the left side of the building.
- · 33 parking stalls
- · Light industrial (I-1) zoning
- 300 KVA electric substation and 60 KW back-up emergency power generator with diesel tank of 600 gallons
- · Fully Sprinklered