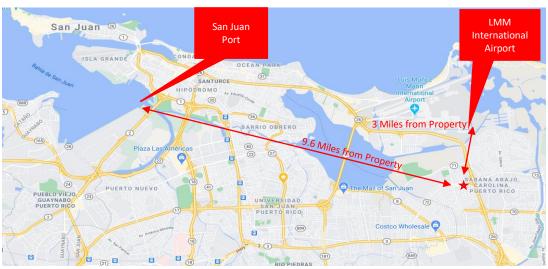

### **PROPERTY HIGHLIGHTS**

- One story warehouse building with mezzanine (10,252 SF)
- Direct access to PR-26 expressway. Next to Luis Muñoz Marin International Airport (3 miles) and close to San Juan Port (9.6 miles)
- Warehouse ceiling heights from 12' to 25'
- Loading area, under roof, with two (2) loading position and two (2) roll up doors plus two (2) additional roll up door to the left side of the building.
- · 33 parking stalls
- · Light industrial (I-1) zoning
- 300 KVA electric substation and 60 KW back-up emergency power generator with diesel tank of 600 gallons
- · Fully Sprinklered