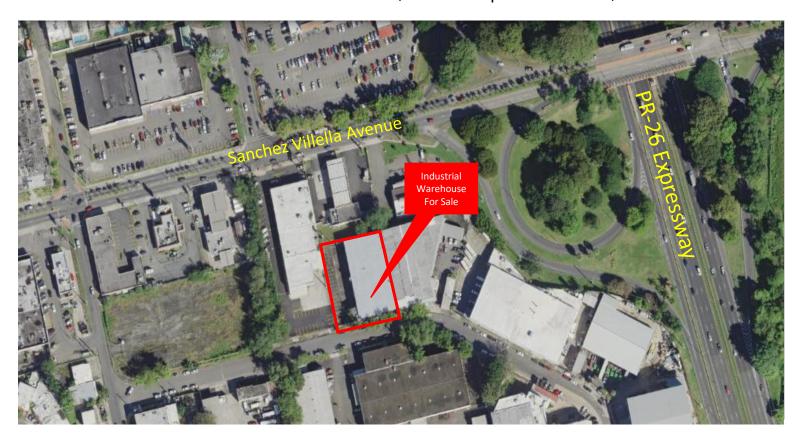

### Location:

Lot. 13, 272 Street, Country Club Industrial Park, Sabana Abajo Ward, Carolina, Puerto Rico. The property is positioned west of State Road PR-26.