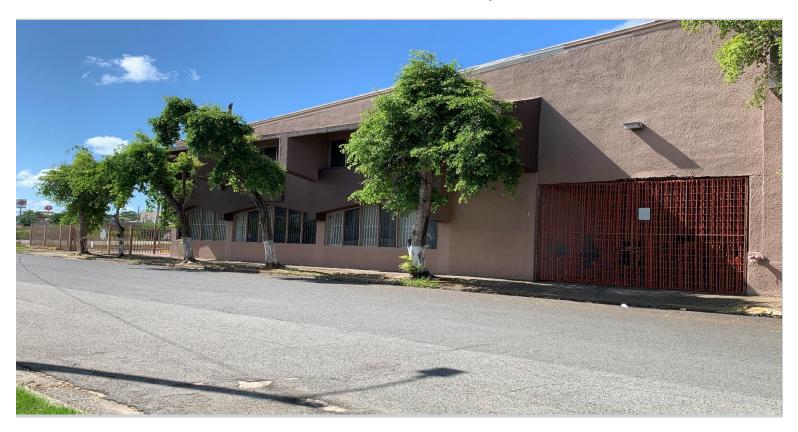

COUNTRY CLUB INDUSTRIAL PARK, LOT. 13 | CAROLINA, PUERTO RICO

### Location:

Lot. 13, 272 Street, Country Club Industrial Park, Sabana Abajo Ward, Carolina, Puerto Rico. The property is positioned west of State Road PR-26.

### **PROPERTY HIGHLIGHTS**

- One story warehouse building with mezzanine (10,252 SF)
- Direct access to PR-26 expressway. Next to Luis Muñoz Marin International Airport (3 miles) and close to San Juan Port (9.6 miles)
- Warehouse ceiling heights from 12' to 25'
- Loading area, under roof, with two (2) loading position and two (2) roll up doors plus two (2) additional roll up door to the left side of the building.
- · 33 parking stalls
- · Light industrial (I-1) zoning
- 300 KVA electric substation and 60 KW back-up emergency power generator with diesel tank of 600 gallons
- · Fully Sprinklered