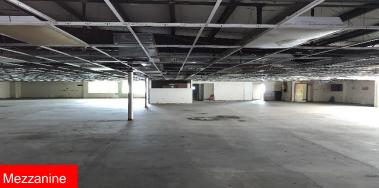

### **PROPERTY HIGHLIGHTS**

- One story warehouse building with mezzanine (10,252 SF)
- Direct access to PR-26 expressway. Next to Luis Muñoz Marin International Airport (3 miles) and close to San Juan Port (9.6 miles)
- Warehouse ceiling heights from 12' to 25'
- Loading area, under roof, with two (2) loading position and two (2) roll up doors plus two (2) additional roll up door to the left side of the building.
- · 33 parking stalls
- · Light industrial (I-1) zoning
- 300 KVA electric substation and 60 KW back-up emergency power generator with diesel tank of 600 gallons
- · Fully Sprinklered