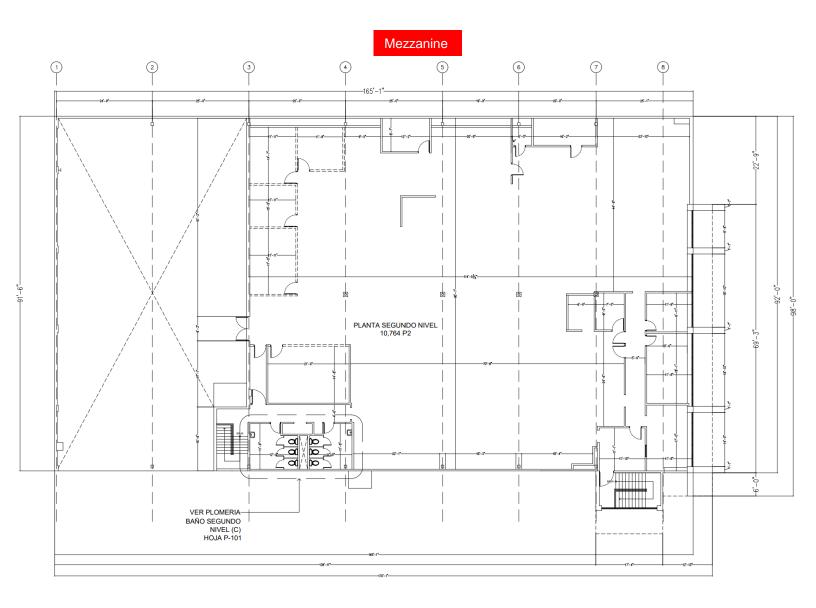

### **PROPERTY HIGHLIGHTS**

- One story warehouse building with mezzanine (10,252 SF)
- Direct access to PR-26 expressway. Next to Luis Muñoz Marin International Airport (3 miles) and close to San Juan Port (9.6 miles)
- Warehouse ceiling heights from 12' to 25'
- Loading area, under roof, with two (2) loading position and two (2) roll up doors plus two (2) additional roll up door to the left side of the building.
- · 33 parking stalls
- · Light industrial (I-1) zoning
- 300 KVA electric substation and 60 KW back-up emergency power generator with diesel tank of 600 gallons
- · Fully Sprinklered