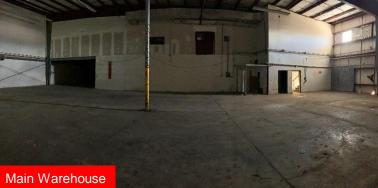

### **PROPERTY HIGHLIGHTS**

- One story warehouse building with mezzanine (10,252 SF)
- Direct access to PR-26 expressway. Next to Luis Muñoz Marin International Airport (3 miles) and close to San Juan Port (9.6 miles)
- Warehouse ceiling heights from 12' to 25'
- Loading area, under roof, with two (2) loading position and two (2) roll up doors plus two (2) additional roll up door to the left side of the building.
- · 33 parking stalls
- · Light industrial (I-1) zoning
- 300 KVA electric substation and 60 KW back-up emergency power generator with diesel tank of 600 gallons
- · Fully Sprinklered