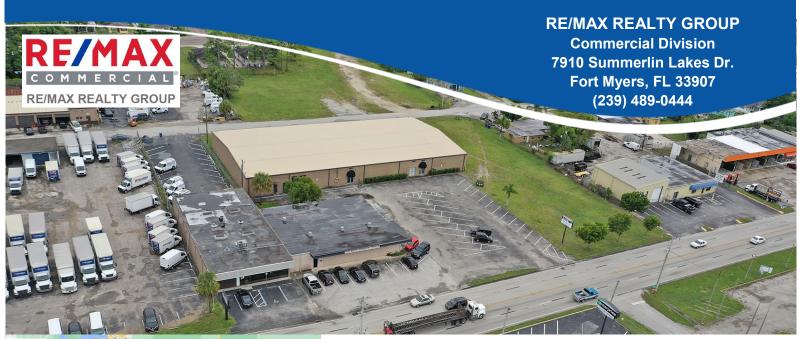

## FOR SALE - BUILDING & LAND 2841-2849 Fowler Str., Fort Myers, FL 33901 2861 Powell Str., Fort Myers, FL 33901

**Building Size & Land** (Fowler Str): 25,715± SF | 1.92± Acres

Excess Land Size (Powell Str + 3 lots): 1.04± acres

IH - Heavy Industrial

7910 Summerlin Lakes Dr., Fort Myers, FL 33907 | (239) 489-0444 <u>www.ftmyerscommercial.com</u> | <u>www.michaeljfrye.com</u>