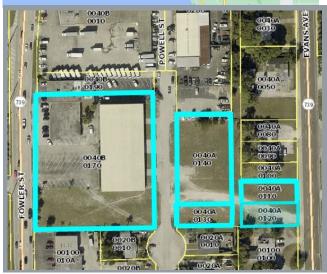

## FOR SALE - BUILDING & LAND 2841-2849 Fowler Str., Fort Myers, FL 33901 2861 Powell Str., Fort Myers, FL 33901

**Building Size & Land** (Fowler Str): 25,715± SF | 1.92± Acres

Excess Land Size (Powell Str + 3 lots): 1.04± acres

Year Built: 1969

**Strap #**: 25-44-24-P2-00408.0170, 25-44-24-P2-0040A.0140 **Location**: Located between Hanson Street and Canal Street.

**Purchase Price**: \$1,495,000

## **Property Description:**

- Zoned Commercial Intensive, Commercial General
- Great exposure to Fowler Street and Evans Ave.
- AADT: 23,900 (2019)
- Excess land (1.04± acres) for extra parking or additional building.
- Church building capacity is approx. 100