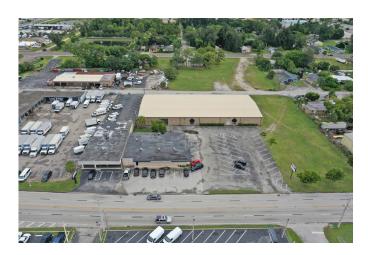

## FOR SALE - BUILDING & LAND 2841-2849 Fowler Str., Fort Myers, FL 33901 2861 Powell Str., Fort Myers, FL 33901

**Building Size & Land** (Fowler Str): 25,715± SF | 1.92± Acres

Excess Land Size (Powell Str + 3 lots): 1.04± acres

## **Property Description:**

- Zoned Commercial Intensive, Commercial General
- Great exposure to Fowler Street and Evans Ave.
- AADT: 23,900 (2019)
- Excess land (1.04± acres) for extra parking or additional building.
- Church building capacity is approx. 100