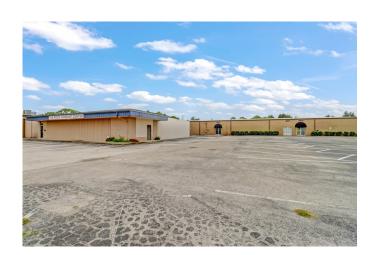

## FOR SALE - BUILDING & LAND 2841-2849 Fowler Str., Fort Myers, FL 33901 2861 Powell Str., Fort Myers, FL 33901

**Building Size & Land** (Fowler Str): 25,715± SF | 1.92± Acres

Excess Land Size (Powell Str + 3 lots): 1.04± acres

## **Property Description:**

- Zoned Commercial Intensive, Commercial General
- Great exposure to Fowler Street and Evans Ave.
- AADT: 23,900 (2019)
- Excess land (1.04± acres) for extra parking or additional building.
- Church building capacity is approx. 100