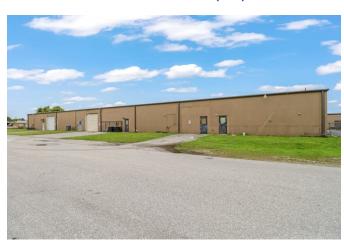

## FOR SALE - BUILDING & LAND 2841-2849 Fowler Str., Fort Myers, FL 33901 2861 Powell Str., Fort Myers, FL 33901

**Building Size & Land** (Fowler Str): 25,715± SF | 1.92± Acres

Excess Land Size (Powell Str + 3 lots): 1.04± acres

Year Built: 1969

**Strap #**: 25-44-24-P2-00408.0170, 25-44-24-P2-0040A.0140 **Location**: Located between Hanson Street and Canal Street.

**Purchase Price**: \$1,495,000