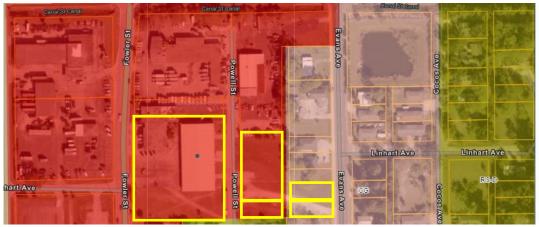

RS-D - Single Family Duplex
RM-12 - Medium Density Multi-Family
RM-16 - High Density Multi-Family
NR1 - Neighborhood Redevelopment
HLSFD - Heritage Lakes Single Family District
NC - Neighborhood Commercial
CG - Commercial General
DIST CG - Commercial General District
CI - Commercial Intensive
DIST CI - Commercial Intensive District
IL - Light Industrial
DIST IL - Light Industrial District

IH - Heavy Industrial

7910 Summerlin Lakes Dr., Fort Myers, FL 33907 | (239) 489-0444 <u>www.ftmyerscommercial.com</u> | <u>www.michaeljfrye.com</u>