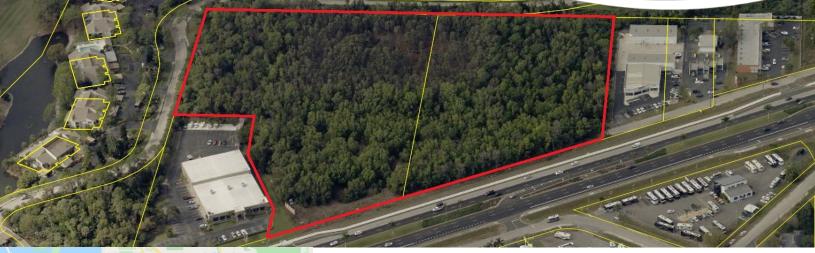

## FOR SALE US 41 Commercial Land - 13.20± Acres Fort Myers, FL

Zoning: C-1 Parcel ID: 01-46-24-00-00004.2000 01-46-24-00-00004.2020

**Price:** \$2,846,210 (\$4.95/PSF) **Phase II:** Property is clean

## **PROPERTY DESCRIPTION:**

- Located just North of Alico Road.
- . 740 feet of frontage along US 41
- Commercial and Residential Uses
- AADT Count: 54,000

MICHAEL J. FRYE, CCIM|CEO Hall of Fame, Lifetime Achievement Direct: (239) 281-0441 <u>mfrye@ccim.net</u>