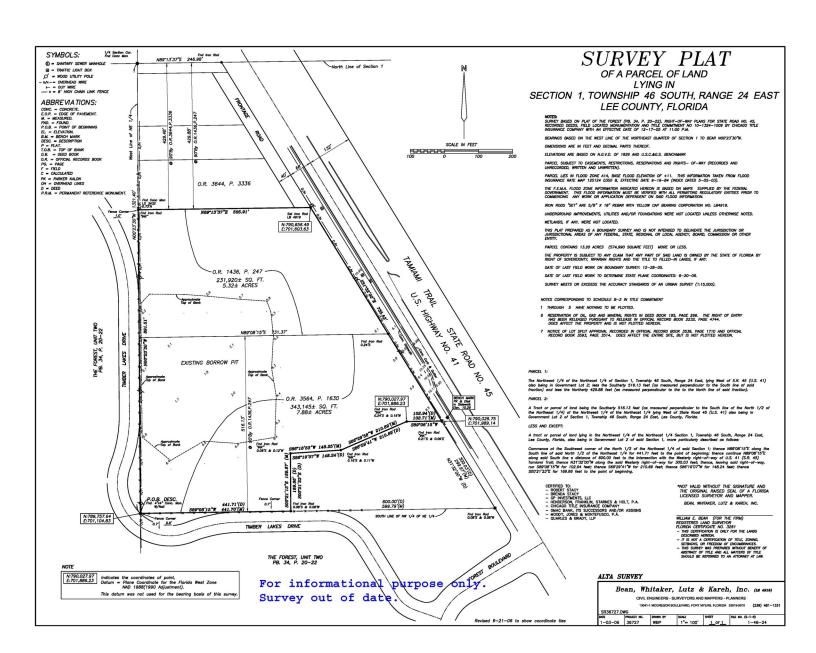

## FOR SALE US 41 Commercial Land - 13.20± Acres Fort Myers, FL

Zoning: C-1 Parcel ID: 01-46-24-00-00004.2000 01-46-24-00-00004.2020

**Price:** \$2,846,210 (\$4.95/PSF) **Phase II:** Property is clean

## **PROPERTY DESCRIPTION:**

- Located just North of Alico Road.
- . 740 feet of frontage along US 41
- Commercial and Residential Uses
- AADT Count: 54,000

MICHAEL J. FRYE, CCIM|CEO Hall of Fame, Lifetime Achievement Direct: (239) 281-0441 <u>mfrye@ccim.net</u>