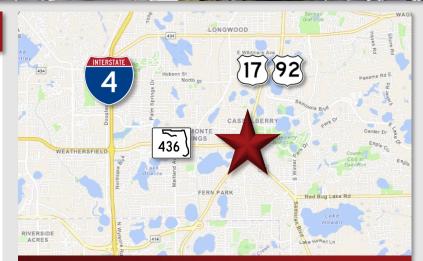

### LOCATION DETAILS

Located at the busy intersection of US Hwy 17-92 and SR 436, this property is highly visible. Traffic counts are over 50,000 on 17-92 and over 70,000 on 436. The City of Casselberry considers this an important site because of its proximity to the new Casselberry City Center. This is an area of high growth.