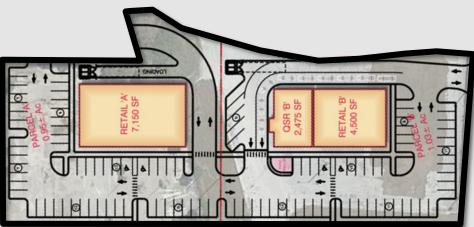

## **PROPERTY DETAILS**

- 2 ocres
- PMX-HIGH zoned
- Adjacent to 336-unit apartment complex
- Access available on US Hwy 17-92, Grandpine Way, and through Casselberry Exchange lot