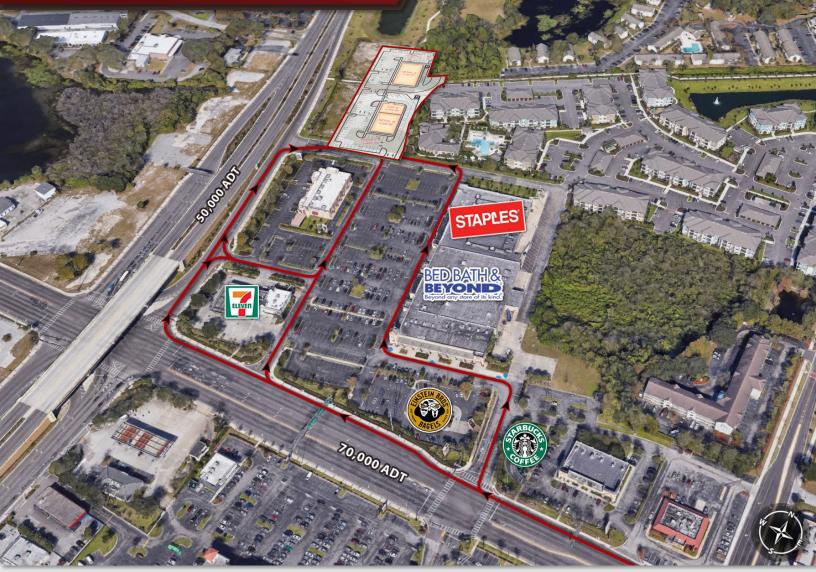

### LOCATION DETAILS

Located at the busy intersection of US Hwy 17-92 and SR 436, this property is highly visible. Traffic counts are over 50,000 on 17-92 and over 70,000 on 436. The City of Casselberry considers this an important site because of its proximity to the new Casselberry City Center. This is an area of high growth.

## **PROPERTY DETAILS**

- 2 ocres
- PMX-HIGH zoned
- Adjacent to 336-unit apartment complex
- Access available on US Hwy 17-92, Grandpine Way, and through Casselberry Exchange lot