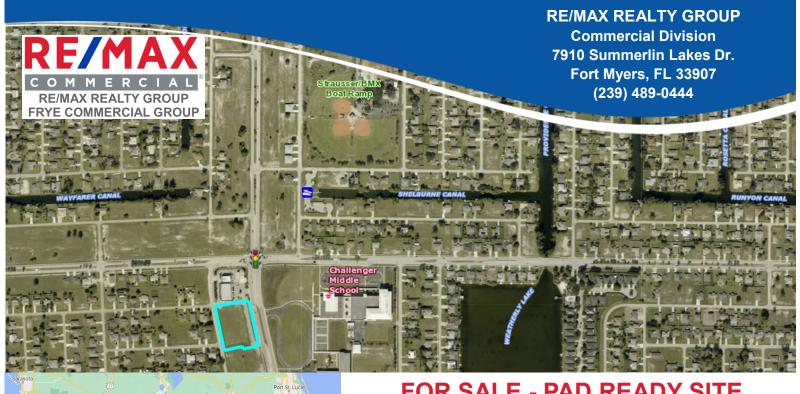

## FOR SALE - PAD READY SITE 1616 Skyline Blvd. Cape Coral, FL 33991

**Size**: 2.2± acres **Price**: \$350,000

**Zoning**: Vacant Commercial

Strap #: 27-44-23-C2-04427.0220

**Location**: Located in the SW Quadrant of the SIGNALIZED intersection at Skyline Blvd. & Trafalgar Pkwy. Across the street are Challenger Middle School, Patriot Elementary School,

Strausser/BMX Tracks, and Boat Ramp.