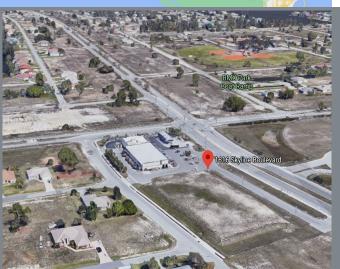

## FOR SALE - PAD READY SITE 1616 Skyline Blvd. Cape Coral, FL 33991

**Size**: 2.2± acres **Price**: \$350,000

**Zoning**: Vacant Commercial

Strap #: 27-44-23-C2-04427.0220

**Location**: Located in the SW Quadrant of the SIGNALIZED intersection at Skyline Blvd. & Trafalgar Pkwy. Across the street are Challenger Middle School, Patriot Elementary School,

Strausser/BMX Tracks, and Boat Ramp.

## **PROPERTY DESCRIPTION:**

- The site is pad ready, filled, compacted & graded
- The retention area and then outfall structure for same is installed and the common access road and the drive are installed.
- Sidewalk improvements in front of the parcel and across the street at the school.
- There is a cross access easement so this parcel shares the lighted intersection drive entrance as a means of ingress/egress