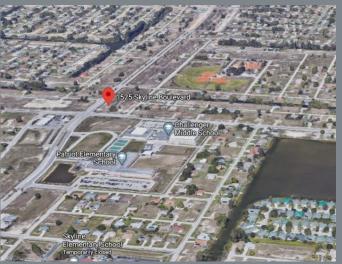

## **PROPERTY DESCRIPTION:**

- Midway between Pine Island Rd. and Veterans
  Memorial Pkwy.
- SIGNALIZED Corner lot
- Utilities to the site
- Nearby many restaurants, schools, parks/softball fields & retail - Publix, Dunkin Donuts, 7-11, BMX
   Park