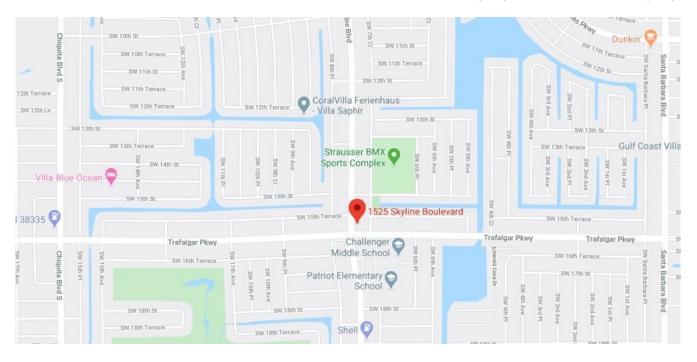

## FOR SALE - SIGNALIZED Corner 1525 Skyline Blvd., Cape Coral, FL 33991

Size: 1.9± Acres

**Price**: \$375,000 (\$4.53/PSF)

**Zoning**: Commercial - Wide variety of uses **Strap #**: 22-44-23-C3-01912.0240 | 0220 23-44-23-C4-01912.0010 | 003A

## **PROPERTY DESCRIPTION:**

- Midway between Pine Island Rd. and Veterans
  Memorial Pkwy.
- SIGNALIZED Corner lot
- Utilities to the site
- Nearby many restaurants, schools, parks/softball fields & retail - Publix, Dunkin Donuts, 7-11, BMX
   Park