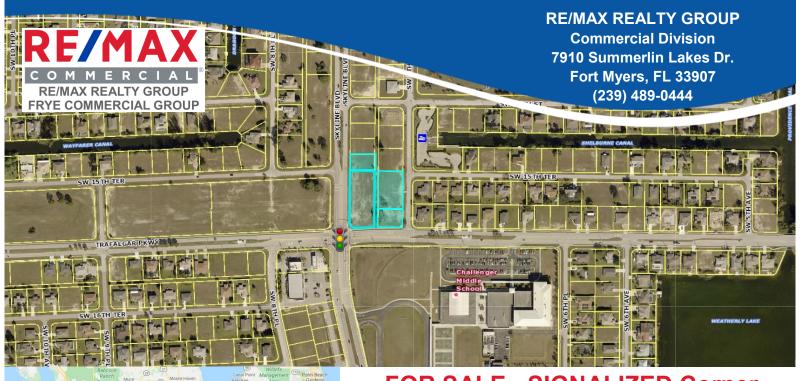

## FOR SALE - SIGNALIZED Corner 1525 Skyline Blvd., Cape Coral, FL 33991

Size: 1.9± Acres

**Price**: \$375,000 (\$4.53/PSF)

**Zoning**: Commercial - Wide variety of uses **Strap #**: 22-44-23-C3-01912.0240 | 0220 23-44-23-C4-01912.0010 | 003A

**Traffic Count**: 21,000 (2019)

## **PROPERTY DESCRIPTION:**

- Midway between Pine Island Rd. and Veterans
  Memorial Pkwy.
- SIGNALIZED Corner lot
- Utilities to the site
- Nearby many restaurants, schools, parks/softball fields & retail - Publix, Dunkin Donuts, 7-11, BMX
   Park