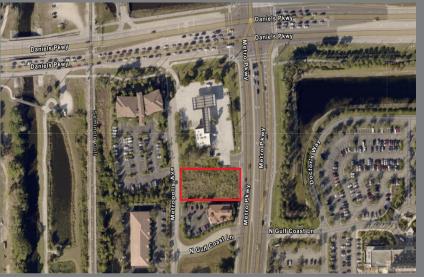

## LAND/LEASING OPPORTUNITY 13631 Metropolis Ave. Fort Myers, FL 33912

**ACCESSIBILITY:** Excellent location across from Gulf Coast Medical Center, intersection of Daniels Parkway and Metro Pkwy.

**ZONING: CPD - Commercial Planned Development** 

\* Highly visible prime frontage on Metropolis Ave.

\* Commercial property is in short supply, making this a great opportunity to secure your foothold in this fast growing and heavily populated area.