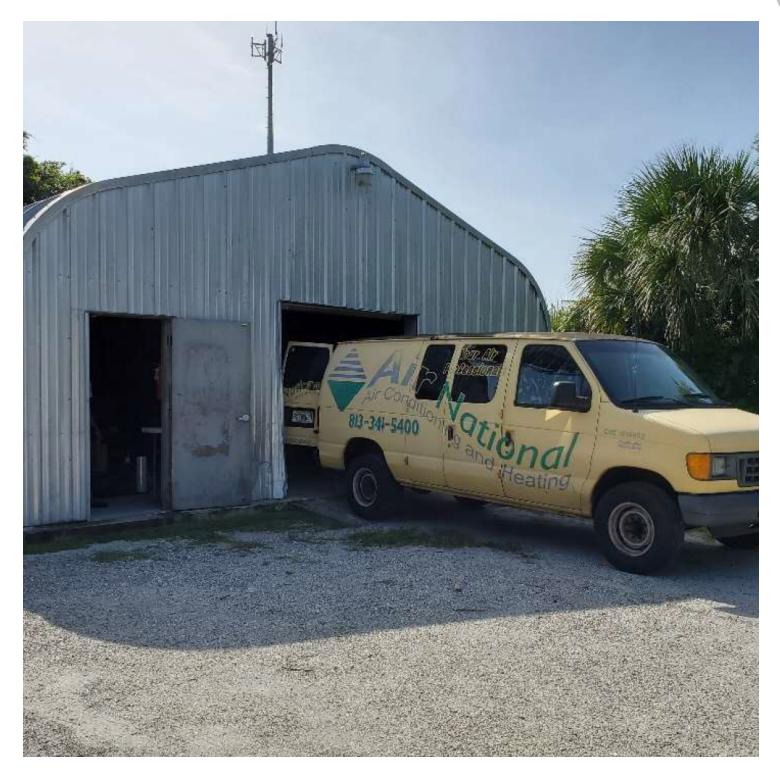

#### **PROPERTY OVERVIEW**

2154 sf freestanding building with additional 1200 sf metal structure. Plenty of parking. Sale conveys with income producing tenant due to billboard on the property.

### **PROPERTY HIGHLIGHTS**

- Great for owner/user or investor
- Can be office/ retail or office/ warehouse user
- Building has ADA ramp entrance, full fire alarm system and a 10 ft roll up bay door
- · Income producing double sided billboard on property
- 1200 sf extra metal structure for warehouse use or storage
- · Located on main thoroughfare in North Tampa
- Plenty of parking
- Fenced property