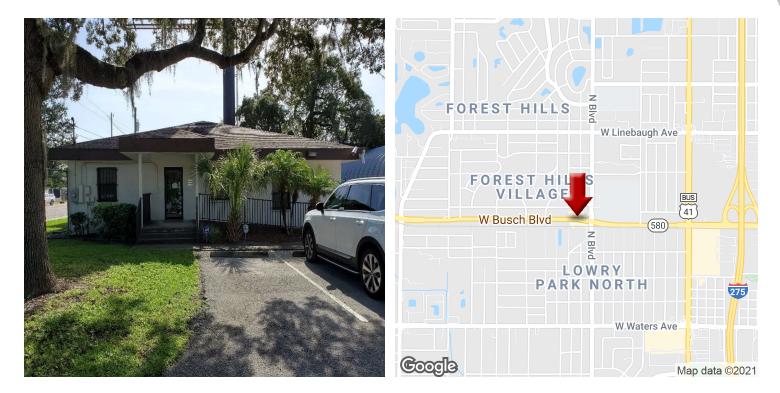

# 1002 W BUSCH BLVD 1002 West Busch Blvd, Tampa, FL 33612

COMMERCIAL

**OFFERING SUMMARY** 

| SALE PRICE:    | \$490,990                |
|----------------|--------------------------|
| LOT SIZE:      | 0.43 Acres               |
| BUILDING SIZE: | 2,154 SF                 |
| ZONING:        | CG Commercial<br>General |
| PRICE / SF:    | \$227.94                 |

#### **PROPERTY OVERVIEW**

2154 sf freestanding building with additional 1200 sf metal structure. Plenty of parking. Sale conveys with income producing tenant due to billboard on the property.

### **PROPERTY HIGHLIGHTS**

- Great for owner/user or investor
- Can be office/ retail or office/ warehouse user
- Building has ADA ramp entrance, full fire alarm system and a 10 ft roll up bay door
- · Income producing double sided billboard on property
- 1200 sf extra metal structure for warehouse use or storage
- · Located on main thoroughfare in North Tampa
- Plenty of parking
- Fenced property