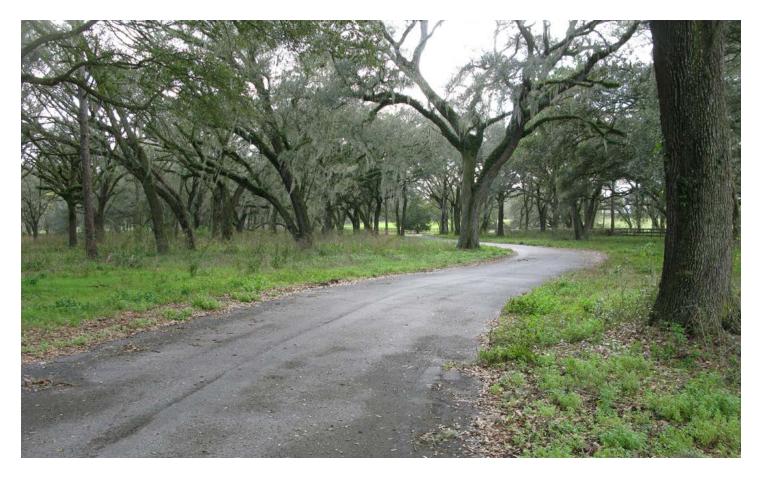

**Uplands/Wetlands:** 78 ± AC uplands on total

property

Zoning/FLU: Ag/Res 1

**Infrastructure:** All land is accessed through the stone pillar automatic gate & pavered entry with private roadway through property.

## Gated Country Estate Development

Ideal for Exclusive Large
Acre Homesites, the
Ultimate Equestrian Country
Estate, or Your Own Private
Acreage Estate!

Owner Willing To Provide Some Site Work For Buyer; Including Internal Gated Entries, New Pond!

### **KEY FEATURES:**

- 78.3 ± acres of graceful oaks & pasture land
- **Gated electronic security entry** with pavers, stone pillars & landscaping
- Front paved roads, equestrian fencing
- Roadway infrastructure
- Backs to a large nature preserve contiguous to south side, never to be built upon, providing privacy & security
- Excellent visibility; fronts on US 98 for 2,030 ± feet
- **High & dry land**; great for horses & cattle
- Electric power, well & septic
- A "white house" multi-million dollar home contiguous to the north side, sitting on several acres (not on this property)
- Beautiful rolling hills & large live oaks, ideal for a country estate development or equestrian estate
- Just 4 miles to Publix® and Walmart® & other shopping, dining & commerce, etc.
- Excellent land investment!