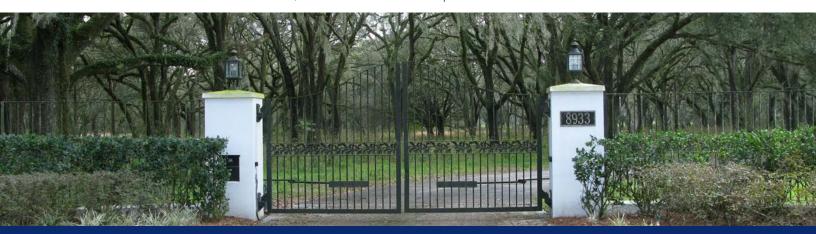

**Uplands/Wetlands:** 78 ± AC uplands on total

property

Zoning/FLU: Ag/Res 1

**Infrastructure:** All land is accessed through the stone pillar automatic gate & pavered entry with private roadway through property.

## Gated Country Estate Development

Ideal for Exclusive Large
Acre Homesites, the
Ultimate Equestrian Country
Estate, or Your Own Private
Acreage Estate!

Owner Willing To Provide Some Site Work For Buyer; Including Internal Gated Entries, New Pond!

### **KEY FEATURES:**

- 78.3 ± acres of graceful oaks & pasture land
- **Gated electronic security entry** with pavers, stone pillars & landscaping
- Front paved roads, equestrian fencing
- Roadway infrastructure
- Backs to a large nature preserve contiguous to south side, never to be built upon, providing privacy & security
- Excellent visibility; fronts on US 98 for 2,030 ± feet
- **High & dry land**; great for horses & cattle
- Electric power, well & septic
- A "white house" multi-million dollar home contiguous to the north side, sitting on several acres (not on this property)
- Beautiful rolling hills & large live oaks, ideal for a country estate development or equestrian estate
- Just 4 miles to Publix® and Walmart® & other shopping, dining & commerce, etc.
- Excellent land investment!