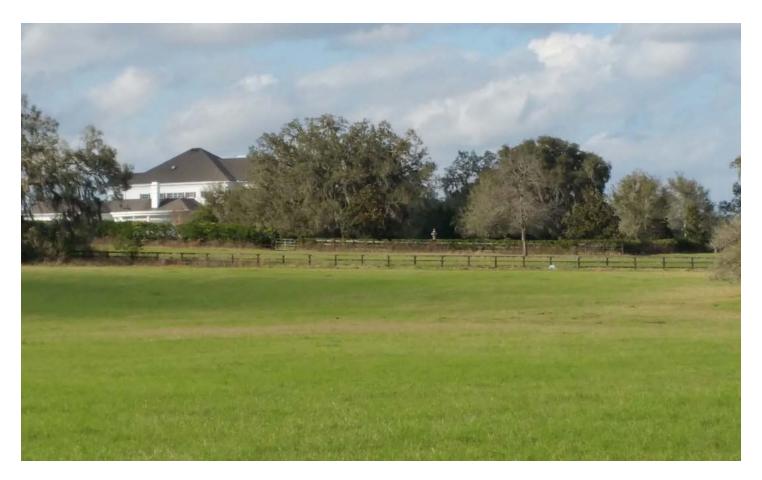

# 78.3 ACRES FOR A DEVELOPMENT OF 15 RANCHETTE (5 ACRE) HOMESITES

DADE CITY, FL | PASCO COUNTY  $78.3 \pm AC TOTAL$ 

This beautiful 78.3 ± acre tract of land is located in the rolling hills of southeast Dade City, Florida. This site is covered in beautiful oaks with open pasture to the south. Some sites already front to a well-paved private road, lined with equestrian fencing, and backs to a nature preserve, Upper Hillsborough Preserve, that will never be built upon. This will make an incredible exclusive large-acre homesite development or the ultimate country estate!

### **KEY FEATURES:**

- 78.3 ± acres of graceful oaks & pasture land
- **Gated electronic security entry** with pavers, stone pillars & landscaping
- Front paved roads, equestrian fencing
- Roadway infrastructure
- Backs to a large nature preserve contiguous to south side, never to be built upon, providing privacy & security
- Excellent visibility; fronts on US 98 for 2,030 ± feet
- **High & dry land**; great for horses & cattle
- Electric power, well & septic
- A "white house" multi-million dollar home contiguous to the north side, sitting on several acres (not on this property)
- Beautiful rolling hills & large live oaks, ideal for a country estate development or equestrian estate
- Just 4 miles to Publix® and Walmart® & other shopping, dining & commerce, etc.
- Excellent land investment!