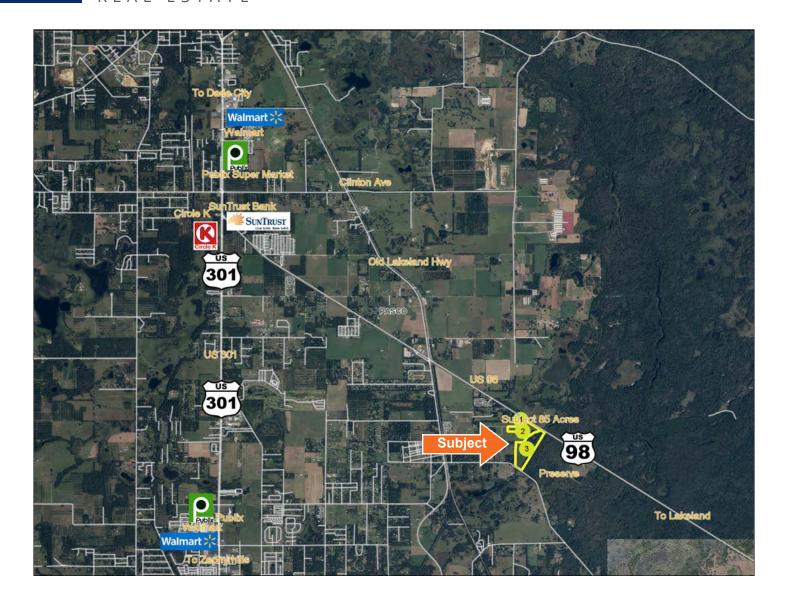

# LOCATION & DRIVING DIRECTIONS

### **Driving Directions:**

- From US 98 and US 301
- Take US 98 southeast for 4.2 miles
- The property is on the right.

**Showing Instructions:** Showings by appointment available. Contact Steve Toner at 863.226.6193 or steve.toner@syn.com.

Enjoy the tranquil rolling hills of Pasco County, just 4.2 miles to Publix® and Walmart® Shopping Centers as well as dining, banking, and numerous retail centers off US 301. It is just a short 5 minute drive to Dade City, Zephyrhills, or 10 to 15 minutes to Lakeland or Wesley Chapel. Connect to I-75 and be in downtown Tampa or the Tampa International Airport in about 30 minutes.

# **Central Location To Cities & Amenities!**

4.2 Miles to Publix®, Walmart® Shopping Centers, Dining, Banking & Numerous Retail Centers Off US 301

5 Minute Drive To Dade City, Zephyrhills 10 To 15 Minutes To Lakeland or Wesley Chapel