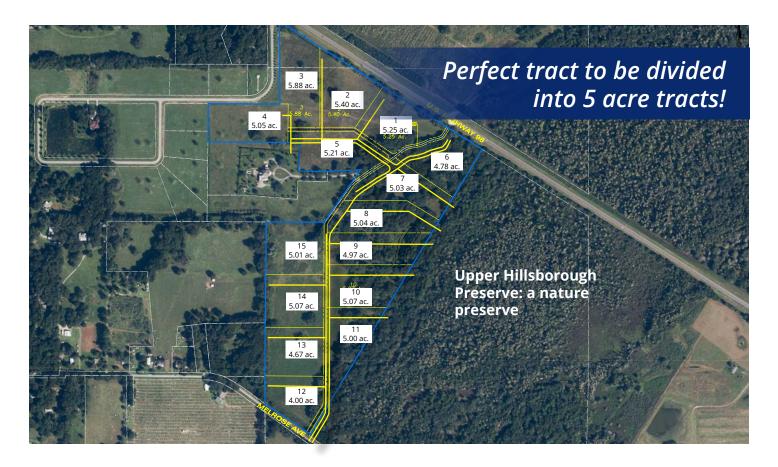

# 78.3 ACRES FOR A DEVELOPMENT OF 15 RANCHETTE (5 ACRE) HOMESITES

DADE CITY, FL | PASCO COUNTY  $78.3 \pm AC TOTAL$ 

This beautiful 78.3 ± acre tract of land is located in the rolling hills of southeast Dade City, Florida. This site is covered in beautiful oaks with open pasture to the south. Some sites already front to a well-paved private road, lined with equestrian fencing, and backs to a nature preserve, Upper Hillsborough Preserve, that will never be built upon. This will make an incredible exclusive large-acre homesite development or the ultimate country estate!

### **SPECIFICATIONS & FEATURES**

**Acreage:** 78.3 ± AC total (2 parcels)

Sale Price: \$1,248,000 total or purchase parcels:
 North 28 ± AC: \$448,000 | \$16,000 per AC
 South 50 ± AC: \$800,000 | \$16,000 per AC

**Price per AC:** \$16,000

County: Pasco

**Site Address:** 8933 US 98 Dade City, FL 33525 **Nearest Intersection:** 4.2 miles to US 301 & US 98

Road Frontage: Total 2,030 ± FT on US 98

**Utilities & Water Source:** Electric power, well, septic