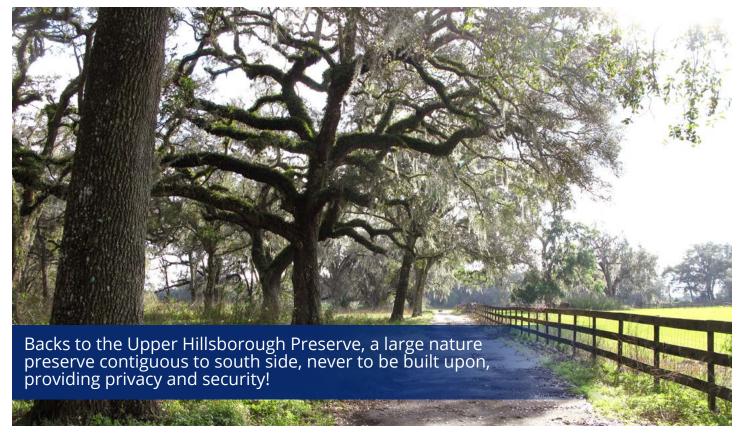

### **KEY FEATURES:**

- 78.3 ± acres of graceful oaks & pasture land
- **Gated electronic security entry** with pavers, stone pillars & landscaping
- Front paved roads, equestrian fencing
- Roadway infrastructure
- Backs to a large nature preserve contiguous to south side, never to be built upon, providing privacy & security
- Excellent visibility; fronts on US 98 for 2,030 ± feet
- **High & dry land**; great for horses & cattle
- Electric power, well & septic
- A "white house" multi-million dollar home contiguous to the north side, sitting on several acres (not on this property)
- Beautiful rolling hills & large live oaks, ideal for a country estate development or equestrian estate
- Just 4 miles to Publix® and Walmart® & other shopping, dining & commerce, etc.
- Excellent land investment!