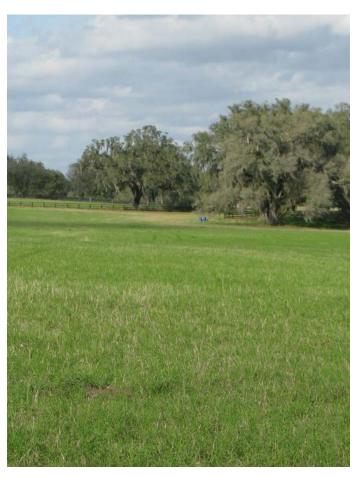

# 78.3 ACRES FOR A DEVELOPMENT OF 15 RANCHETTE (5 ACRE) HOMESITES

DADE CITY, FL | PASCO COUNTY  $78.3 \pm AC TOTAL$ 

This beautiful 78.3 ± acre tract of land is located in the rolling hills of southeast Dade City, Florida. This site is covered in beautiful oaks with open pasture to the south. Some sites already front to a well-paved private road, lined with equestrian fencing, and backs to a nature preserve, Upper Hillsborough Preserve, that will never be built upon. This will make an incredible exclusive large-acre homesite development or the ultimate country estate!

### **KEY FEATURES:**

- 78.3 ± acres of graceful oaks & pasture land
- **Gated electronic security entry** with pavers, stone pillars & landscaping
- Front paved roads, equestrian fencing
- Roadway infrastructure
- Backs to a large nature preserve contiguous to south side, never to be built upon, providing privacy & security
- Excellent visibility; fronts on US 98 for 2,030 ± feet
- **High & dry land**; great for horses & cattle
- Electric power, well & septic
- A "white house" multi-million dollar home contiguous to the north side, sitting on several acres (not on this property)
- Beautiful rolling hills & large live oaks, ideal for a country estate development or equestrian estate
- Just 4 miles to Publix® and Walmart® & other shopping, dining & commerce, etc.
- Excellent land investment!