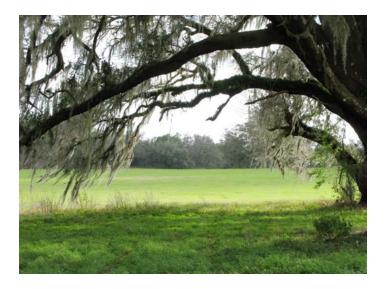

# 78.3 ACRES FOR A DEVELOPMENT OF 15 RANCHETTE (5 ACRE) HOMESITES

DADE CITY, FL | PASCO COUNTY  $78.3 \pm AC TOTAL$ 

This beautiful 78.3 ± acre tract of land is located in the rolling hills of southeast Dade City, Florida. This site is covered in beautiful oaks with open pasture to the south. Some sites already front to a well-paved private road, lined with equestrian fencing, and backs to a nature preserve, Upper Hillsborough Preserve, that will never be built upon. This will make an incredible exclusive large-acre homesite development or the ultimate country estate!

### **KEY FEATURES:**

- 78.3 ± acres of graceful oaks & pasture land
- **Gated electronic security entry** with pavers, stone pillars & landscaping
- Front paved roads, equestrian fencing
- Roadway infrastructure
- Backs to a large nature preserve contiguous to south side, never to be built upon, providing privacy & security
- Excellent visibility; fronts on US 98 for 2,030 ± feet
- **High & dry land**; great for horses & cattle
- Electric power, well & septic
- A "white house" multi-million dollar home contiguous to the north side, sitting on several acres (not on this property)
- Beautiful rolling hills & large live oaks, ideal for a country estate development or equestrian estate
- Just 4 miles to Publix® and Walmart® & other shopping, dining & commerce, etc.
- Excellent land investment!