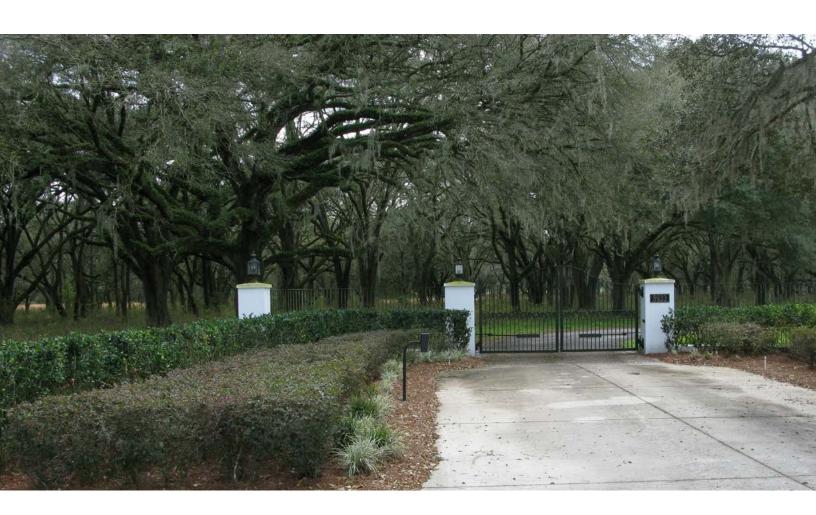

**Uplands/Wetlands:** 78 ± AC uplands on total

property

Zoning/FLU: Ag/Res 1

**Infrastructure:** All land is accessed through the stone pillar automatic gate & pavered entry with private roadway through property.

## Gated Country Estate Development

Ideal for Exclusive Large
Acre Homesites, the
Ultimate Equestrian Country
Estate, or Your Own Private
Acreage Estate!

Owner Willing To Provide Some Site Work For Buyer; Including Internal Gated Entries, New Pond!

### **KEY FEATURES:**

- 78.3 ± acres of graceful oaks & pasture land
- **Gated electronic security entry** with pavers, stone pillars & landscaping
- Front paved roads, equestrian fencing
- Roadway infrastructure
- Backs to a large nature preserve contiguous to south side, never to be built upon, providing privacy & security
- Excellent visibility; fronts on US 98 for 2,030 ± feet
- **High & dry land**; great for horses & cattle
- Electric power, well & septic
- A "white house" multi-million dollar home contiguous to the north side, sitting on several acres (not on this property)
- Beautiful rolling hills & large live oaks, ideal for a country estate development or equestrian estate
- Just 4 miles to Publix® and Walmart® & other shopping, dining & commerce, etc.
- Excellent land investment!