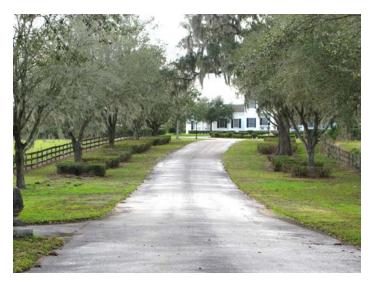

**Uplands/Wetlands:** 78 ± AC uplands on total

property

Zoning/FLU: Ag/Res 1

**Infrastructure:** All land is accessed through the stone pillar automatic gate & pavered entry with private roadway through property.

## Gated Country Estate Development

Ideal for Exclusive Large
Acre Homesites, the
Ultimate Equestrian Country
Estate, or Your Own Private
Acreage Estate!

Owner Willing To Provide Some Site Work For Buyer; Including Internal Gated Entries, New Pond!

### **KEY FEATURES:**

- 78.3 ± acres of graceful oaks & pasture land
- **Gated electronic security entry** with pavers, stone pillars & landscaping
- Front paved roads, equestrian fencing
- Roadway infrastructure
- Backs to a large nature preserve contiguous to south side, never to be built upon, providing privacy & security
- Excellent visibility; fronts on US 98 for 2,030 ± feet
- **High & dry land**; great for horses & cattle
- Electric power, well & septic
- A "white house" multi-million dollar home contiguous to the north side, sitting on several acres (not on this property)
- Beautiful rolling hills & large live oaks, ideal for a country estate development or equestrian estate
- Just 4 miles to Publix® and Walmart® & other shopping, dining & commerce, etc.
- Excellent land investment!