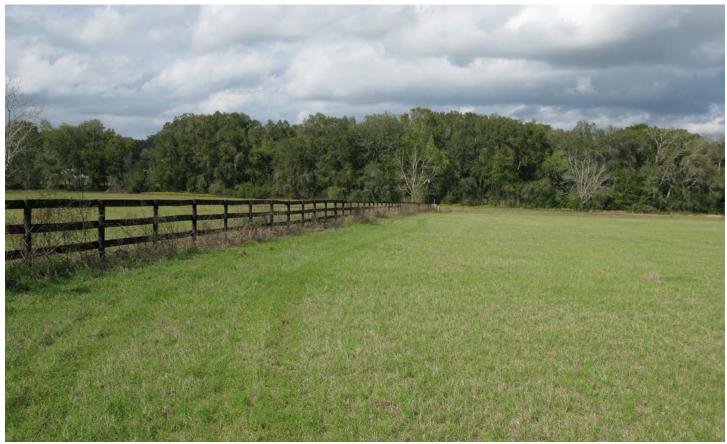

# 78.3 ACRES FOR A DEVELOPMENT OF 15 RANCHETTE (5 ACRE) HOMESITES

DADE CITY, FL | PASCO COUNTY  $78.3 \pm AC TOTAL$ 

This beautiful 78.3 ± acre tract of land is located in the rolling hills of southeast Dade City, Florida. This site is covered in beautiful oaks with open pasture to the south. Some sites already front to a well-paved private road, lined with equestrian fencing, and backs to a nature preserve, Upper Hillsborough Preserve, that will never be built upon. This will make an incredible exclusive large-acre homesite development or the ultimate country estate!

### **KEY FEATURES:**

- 78.3 ± acres of graceful oaks & pasture land
- **Gated electronic security entry** with pavers, stone pillars & landscaping
- Front paved roads, equestrian fencing
- Roadway infrastructure
- Backs to a large nature preserve contiguous to south side, never to be built upon, providing privacy & security
- Excellent visibility; fronts on US 98 for 2,030 ± feet
- **High & dry land**; great for horses & cattle
- Electric power, well & septic
- A "white house" multi-million dollar home contiguous to the north side, sitting on several acres (not on this property)
- Beautiful rolling hills & large live oaks, ideal for a country estate development or equestrian estate
- Just 4 miles to Publix® and Walmart® & other shopping, dining & commerce, etc.
- Excellent land investment!