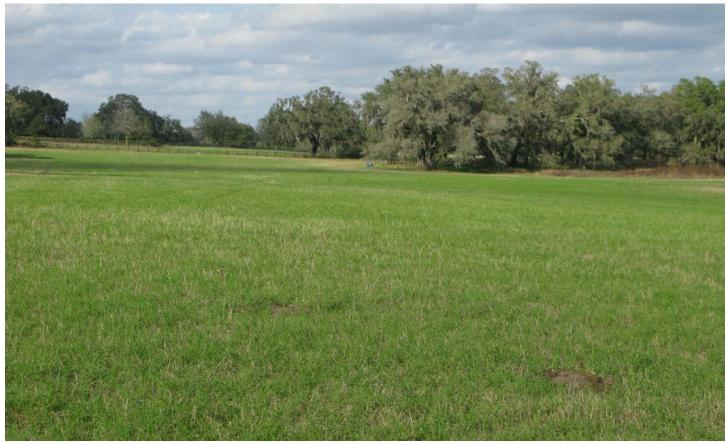

# 78.3 ACRES FOR A DEVELOPMENT OF 15 RANCHETTE (5 ACRE) HOMESITES

DADE CITY, FL | PASCO COUNTY  $78.3 \pm AC TOTAL$ 

This beautiful 78.3 ± acre tract of land is located in the rolling hills of southeast Dade City, Florida. This site is covered in beautiful oaks with open pasture to the south. Some sites already front to a well-paved private road, lined with equestrian fencing, and backs to a nature preserve, Upper Hillsborough Preserve, that will never be built upon. This will make an incredible exclusive large-acre homesite development or the ultimate country estate!

### **KEY FEATURES:**

- 78.3 ± acres of graceful oaks & pasture land
- **Gated electronic security entry** with pavers, stone pillars & landscaping
- Front paved roads, equestrian fencing
- Roadway infrastructure
- Backs to a large nature preserve contiguous to south side, never to be built upon, providing privacy & security
- Excellent visibility; fronts on US 98 for 2,030 ± feet
- **High & dry land**; great for horses & cattle
- Electric power, well & septic
- A "white house" multi-million dollar home contiguous to the north side, sitting on several acres (not on this property)
- Beautiful rolling hills & large live oaks, ideal for a country estate development or equestrian estate
- Just 4 miles to Publix® and Walmart® & other shopping, dining & commerce, etc.
- Excellent land investment!