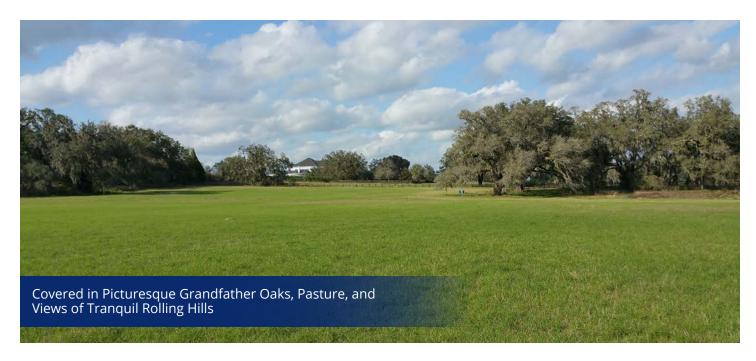

# 78.3 ACRES FOR A DEVELOPMENT OF 15 RANCHETTE (5 ACRE) HOMESITES

DADE CITY, FL | PASCO COUNTY  $78.3 \pm AC TOTAL$ 

This beautiful 78.3 ± acre tract of land is located in the rolling hills of southeast Dade City, Florida. This site is covered in beautiful oaks with open pasture to the south. Some sites already front to a well-paved private road, lined with equestrian fencing, and backs to a nature preserve, Upper Hillsborough Preserve, that will never be built upon. This will make an incredible exclusive large-acre homesite development or the ultimate country estate!

### **KEY FEATURES:**

- 78.3 ± acres of graceful oaks & pasture land
- **Gated electronic security entry** with pavers, stone pillars & landscaping
- Front paved roads, equestrian fencing
- Roadway infrastructure
- Backs to a large nature preserve contiguous to south side, never to be built upon, providing privacy & security
- Excellent visibility; fronts on US 98 for 2,030 ± feet
- **High & dry land**; great for horses & cattle
- Electric power, well & septic
- A "white house" multi-million dollar home contiguous to the north side, sitting on several acres (not on this property)
- Beautiful rolling hills & large live oaks, ideal for a country estate development or equestrian estate
- Just 4 miles to Publix® and Walmart® & other shopping, dining & commerce, etc.
- Excellent land investment!