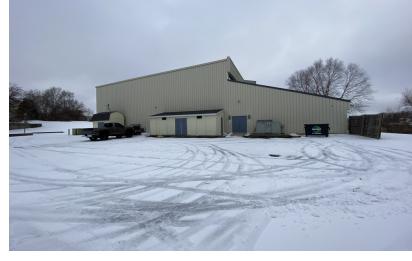

#### 929 Hart Rd. 929 Hart Rd., ROUND LAKE, IL 60073

#### FOR SALE \$850,000 Special Purpose Property

- Sanctuary
- Fellowship Hall
- Classrooms
- Offices
- Monument Sign
- Lighted Parking Lot
- 80+ Parking Spaces
- 3.75 Acres

www.SperryCGA.com

Wayne Kurchina, CCIM, CIPS MANAGING BROKER/OWNER 815.344.8900 wayne.kurchina@sperrycga.com IL #471.000538 | WI #56313-090