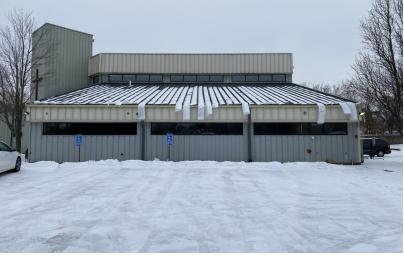

#### 929 Hart Rd. 929 Hart Rd., ROUND LAKE, IL 60073

#### FOR SALE \$850,000 Special Purpose Property

- Sanctuary
- Fellowship Hall
- Classrooms
- Offices
- Monument Sign
- Lighted Parking Lot
- 80+ Parking Spaces
- 3.75 Acres

www.SperryCGA.com

Wayne Kurchina, CCIM, CIPS MANAGING BROKER/OWNER 815.344.8900 wayne.kurchina@sperrycga.com IL #471.000538 | WI #56313-090