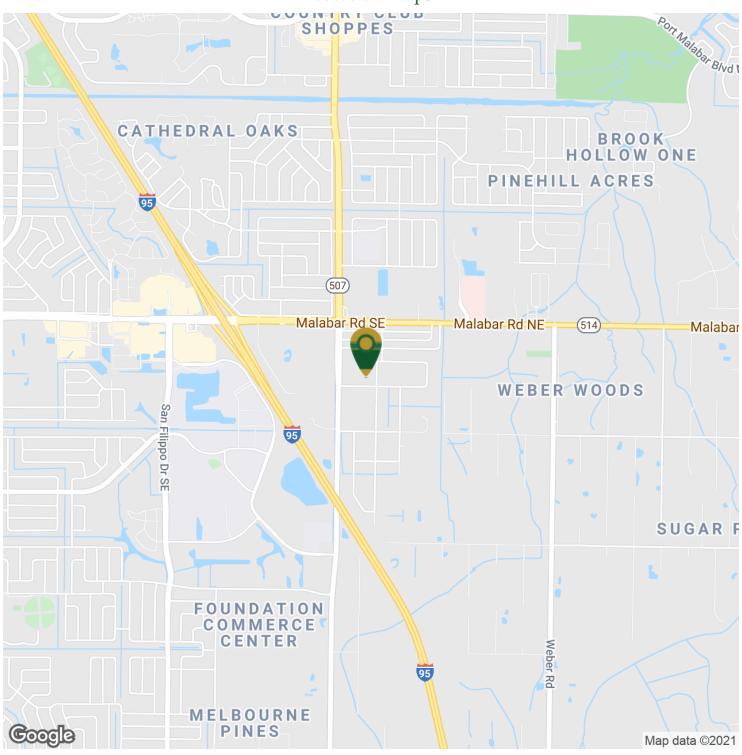

### **LOCATION OVERVIEW**

Located at the northwest corner of Agora Circle & Thor Avenue in the heart of the Palm Bay / Malabar metropolitan area. Subject property has high exposure and is extremely accessible via nearby Malabar Road, I-95, Babcock Street & US1. Surrounding businesses include Ring Power Corporation, Health First Palm Bay Hospital, Eastern Florida State College, and Champion Automotive. Make this the future home for your business today!!

# Northwest Corner Of Agora Circle & Thor Avenue

1785 Agora Circle SE, Palm Bay, FL 32909

Location Maps