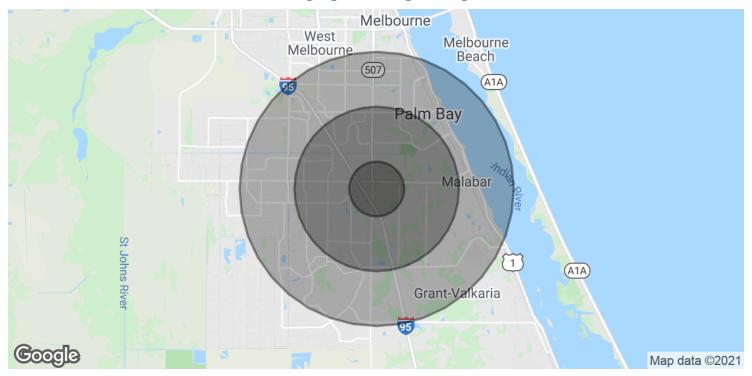

### Demographics Map & Report

| POPULATION           | 1 MILE | 3 MILES | 5 MILES |
|----------------------|--------|---------|---------|
| Total Population     | 4,485  | 38,805  | 101,429 |
| Average age          | 40.7   | 40.6    | 41.5    |
| Average age (Male)   | 39.0   | 37.5    | 39.2    |
| Average age (Female) | 41.8   | 43.8    | 43.8    |

| HOUSEHOLDS & INCOME | 1 MILE    | 3 MILES   | 5 MILES   |
|---------------------|-----------|-----------|-----------|
| Total households    | 1,581     | 15,233    | 39,842    |
| # of persons per HH | 2.8       | 2.5       | 2.5       |
| Average HH income   | \$62,956  | \$53,206  | \$55,962  |
| Average house value | \$179,237 | \$167,051 | \$181,126 |