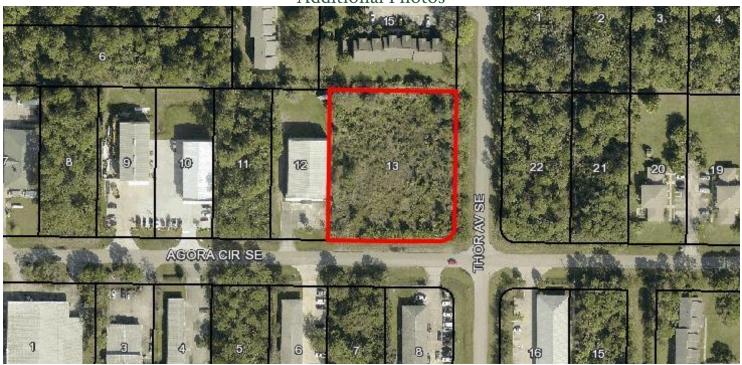

### **LOCATION OVERVIEW**

Located at the northwest corner of Agora Circle & Thor Avenue in the heart of the Palm Bay / Malabar metropolitan area. Subject property has high exposure and is extremely accessible via nearby Malabar Road, I-95, Babcock Street & US1. Surrounding businesses include Ring Power Corporation, Health First Palm Bay Hospital, Eastern Florida State College, and Champion Automotive. Make this the future home for your business today!!

# Northwest Corner Of Agora Circle & Thor Avenue

1785 Agora Circle SE, Palm Bay, FL 32909

Location Maps