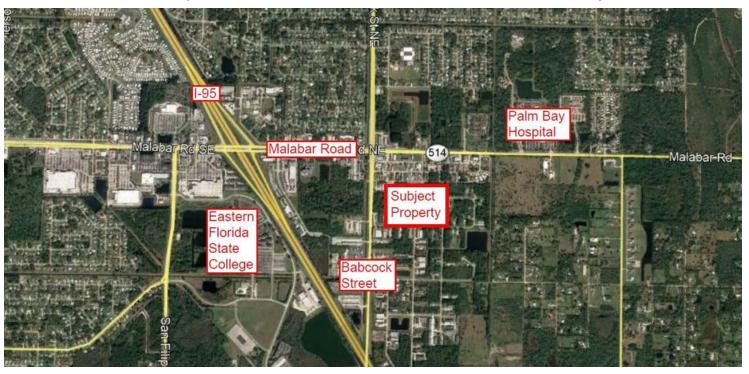

### **LOCATION OVERVIEW**

Located at the northwest corner of Agora Circle & Thor Avenue in the heart of the Palm Bay / Malabar metropolitan area. Subject property has high exposure and is extremely accessible via nearby Malabar Road, I-95, Babcock Street & US1. Surrounding businesses include Ring Power Corporation, Health First Palm Bay Hospital, Eastern Florida State College, and Champion Automotive. Make this the future home for your business today!!