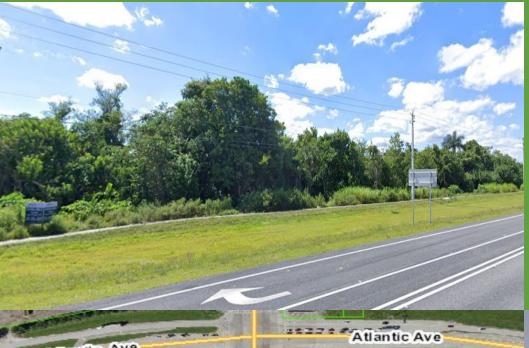

## Expansion Explosion in Delray!

SR 7 (441) & WEST ATLANTIC AVENUE (SR 806), PALM BEACH COUNTY, FL 33446

## 8 ACRES!

- AGR (Agricultural Reserve)
- Unincorporated Delray
- 665 Feet of Frontage Facing 441!
- Dedicated Turn Lane!
- \$499k/Acre
- Traffic Count Daily 26k 29k and growing!
- 10% Population Growth Anticipated by 2025
- 441 (SR 7) & W Atlantic is Delray's Newest Commercial Corridor! Call Theresa Today! !Habla Espanol!