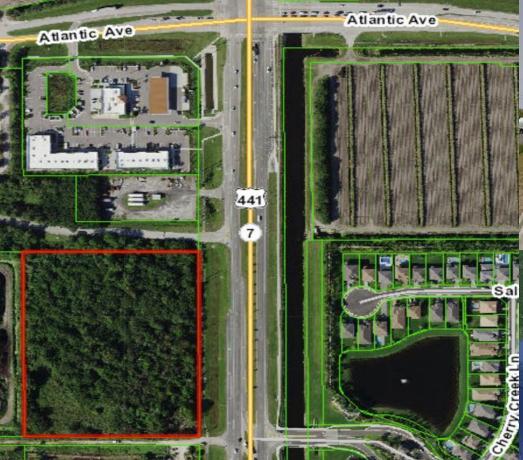

## Expansion Explosion in Delray!

SR 7 (441) & WEST ATLANTIC AVENUE (SR 806), PALM BEACH COUNTY, FL 33446

## 8 ACRES!

- AGR (Agricultural Reserve)
- Unincorporated Delray
- 665 Feet of Frontage Facing 441!
- Dedicated Turn Lane!
- \$499k/Acre
- Traffic Count Daily 26k 29k and growing!
- 10% Population Growth Anticipated by 2025
- 441 (SR 7) & W Atlantic is Delray's Newest Commercial Corridor! Call Theresa Today! !Habla Espanol!