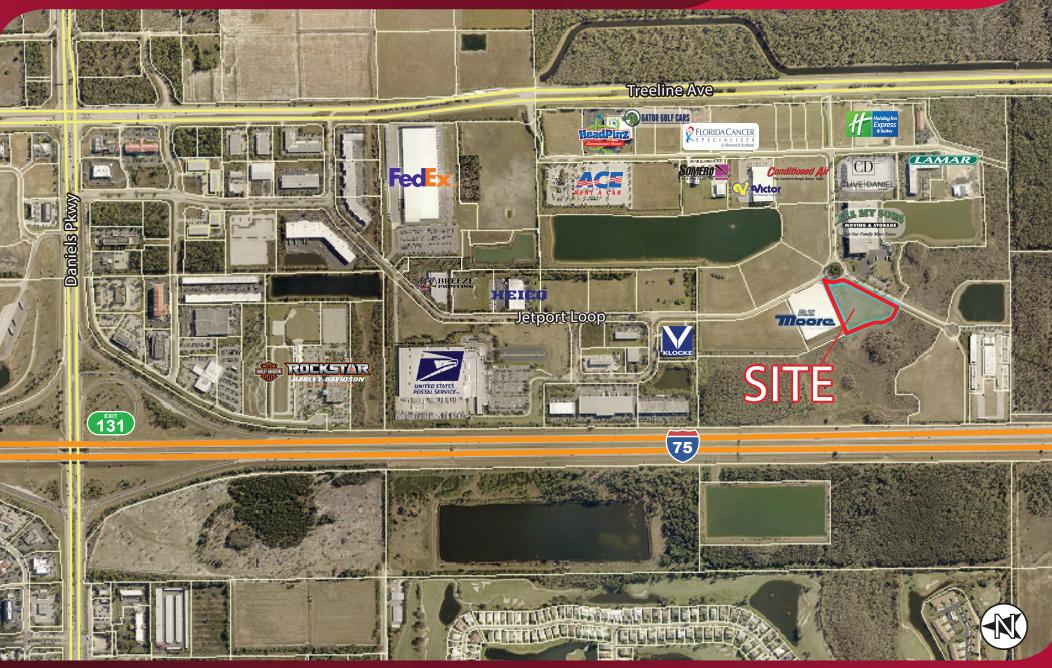

## LAND FOR SALE

1.65 - 3.30± AC OF INDUSTRIAL LAND

14660 TARMAC COURT, FORT MYERS, FL 33913

SIZE: 1.65 - 3.30± AC

PRICE: \$5.50 / SF

## **PROPERTY FEATURES**

- 3.30± Acres (divisible)
- Build-To-Suit
- Utilities Stubbed to Site
- Multiple Industrial Uses Allowed
- Fully Improved Lots with Off-Site Water Retention
- SW Water MGT District Master Sorm Permit Already in Place