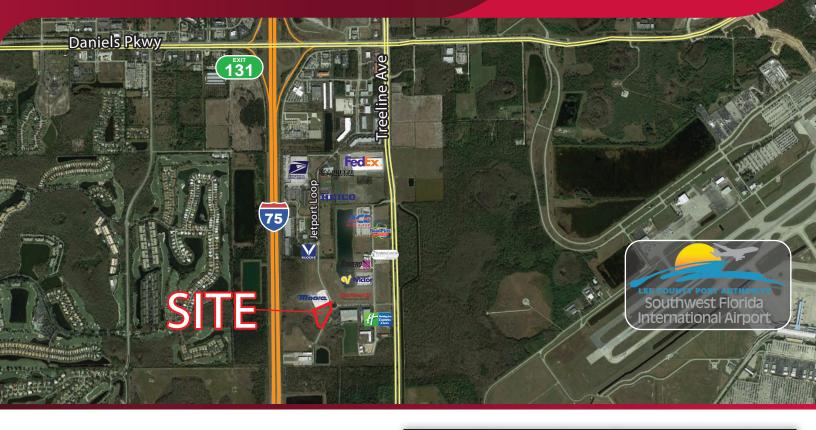

## LAND FOR SALE

1.65 - 3.30± AC OF INDUSTRIAL LAND

14660 TARMAC COURT, FORT MYERS, FL 33913

SIZE: 1.65 - 3.30± AC

PRICE: \$5.50 / SF

## **PROPERTY FEATURES**

- 3.30± Acres (divisible)
- Build-To-Suit
- Utilities Stubbed to Site
- Multiple Industrial Uses Allowed
- Fully Improved Lots with Off-Site Water Retention
- SW Water MGT District Master Sorm Permit Already in Place