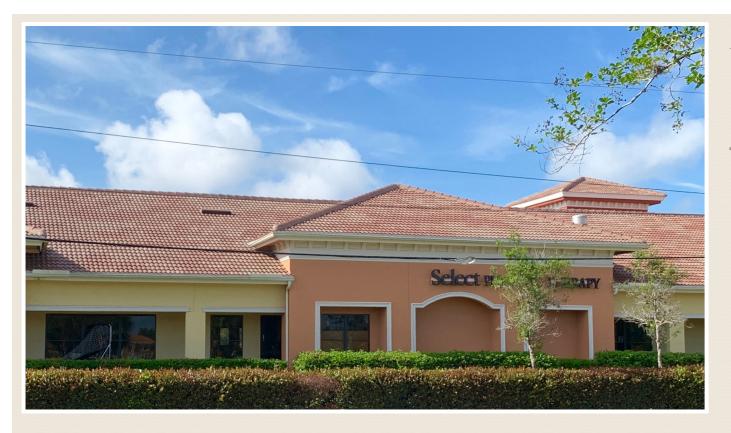

Suite Information: 3,328 SF beautifully built out and tenanted medical condo centrally located in the Estero Park Commons Medical/Professional Office Park is comprised of six buildings on 4.42 acres. Situated (with frontage and signage) on the south side of Corkscrew Road (the main road running east/west in Estero . . . one of the fastest growing communities in SW Florida). Estero is the home of Florida's newest public university (Florida Gulf Coast University), the Hertz headquarters and the Hertz Arena. AADT (2019): 20,500.

\*\*Showings by appointment only with 24 hour advanced notice. Please do not disturb the tenant.\*\*

Description: NNN investment opportunity in Estero, Florida. The investment is occupied by a long term (14 + years) medical specialty tenant in a 5 year lease extension with 3% annual increases.