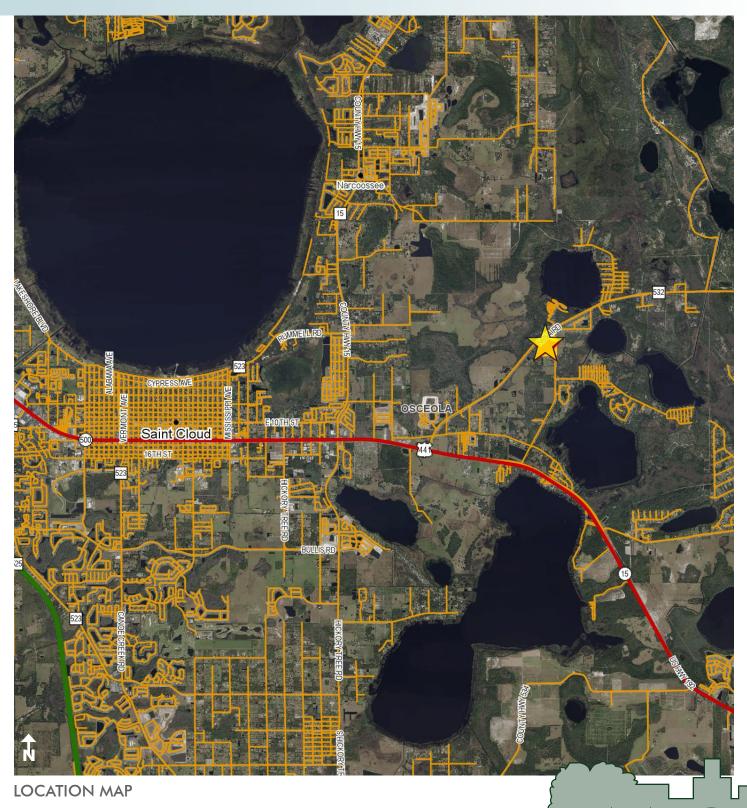

elopment. This property has historically been operated as a citrus grove, but is now ripe for single family residential developers to turn it into a beautiful new community.

Osceola County, FL – Nova Road NE of the City of St. Cloud

SIZE 28± acres

#### PRICE

\$1,820,000 (\$65,000/acre)

### ZONING/FLU

Zoning: AC - Agricultural Conservation FLU: LDR - Low Density Residential. Up to 3 to 8 units/acre

### ROAD FRONTAGE

Nearly 300' of frontage on Nova Road and approximately 1,170' on Pine Grove Road

Offering subject to errors, omission, prior sale or withdrawal without notice.

--- Commercial Real Estate Investments | Management | Brokerage | Development | Land -

Maury L. Carter & Associates, Inc. 407-422-3144 | www.maurycarter.com

EVELOPMENT LAND 



28± acres Osceola County, FL





--- Commercial Real Estate Investments | Management | Brokerage | Development | Land -

Maury L. Carter & Associates, Inc. 407-422-3144 | www.maurycarter.com

Maury L. Carter & Associates, Inc.<sup>544</sup> Licensed Real Estate Broker

28± acres Osceola County, FL



Maury L. Carter & Associates, Inc.<sup>s.</sup> Licensed Real Estate Broker



--- Commercial Real Estate Investments | Management | Brokerage | Development | Land -

Maury L. Carter & Associates, Inc. 407-422-3144 | www.maurycarter.com

28± acres Osceola County, FL





PROPERTY MAP

--- Commercial Real Estate Investments | Management | Brokerage | Development | Land -

Maury L. Carter & Associates, Inc. 407-422-3144 | www.maurycarter.com