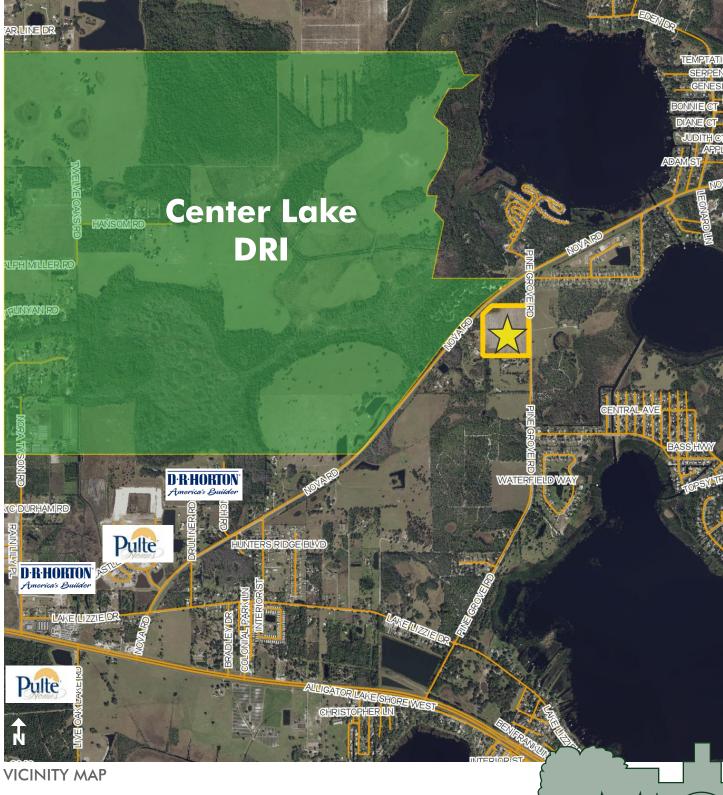

#### DESCRIPTION/LOCATION

BUILDERS AND DEVELOPERS TAKE NOTICE!!! This property is located in the heart of Osceola County's impressive and expansive growth corridor. Major single family residential and commercial developments are occurring in the immediate, as well as the regional, areas. This is a hot property for single family residential development. This property has historically been operated as a citrus grove, but is now ripe for single family residential developers to turn it into a beautiful new community.

Osceola County, FL – Nova Road NE of the City of St. Cloud

SIZE 28± acres