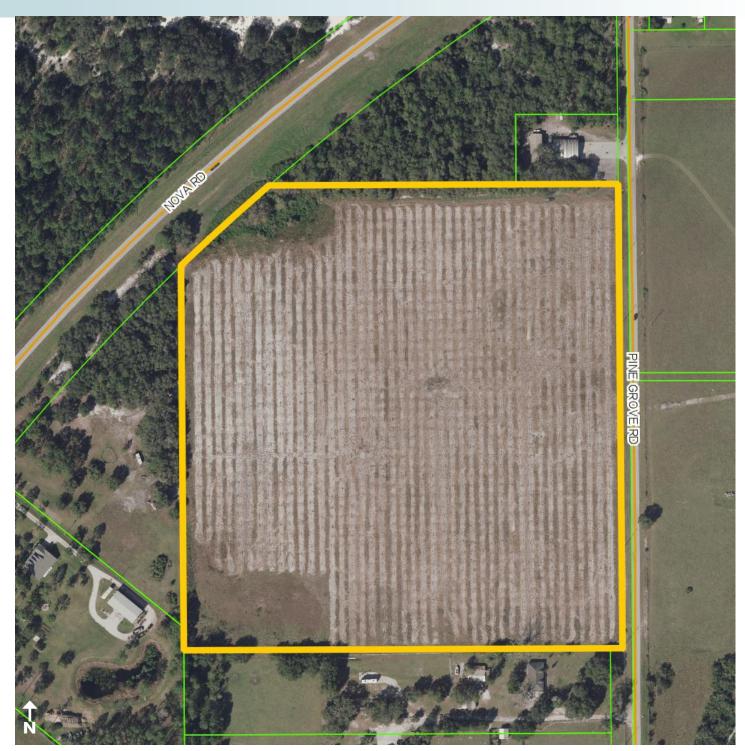

Osceola County, FL – Nova Road NE of the City of St. Cloud

SIZE 28± acres

### ROAD FRONTAGE

Nearly 300' of frontage on Nova Road and approximately 1,170' on Pine Grove Road

Offering subject to errors, omission, prior sale or withdrawal without notice.

--- Commercial Real Estate Investments | Management | Brokerage | Development | Land -

Maury L. Carter & Associates, Inc. 407-422-3144 | www.maurycarter.com

28± acres Osceola County, FL

PROPERTY MAP

--- Commercial Real Estate Investments | Management | Brokerage | Development | Land -

Maury L. Carter & Associates, Inc. 407-422-3144 | www.maurycarter.com