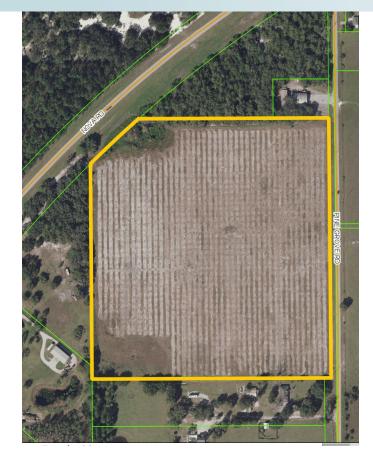

28± acres Osceola County, FL

Osceola County, FL – Nova Road NE of the City of St. Cloud

SIZE 28± acres

### ROAD FRONTAGE

Nearly 300' of frontage on Nova Road and approximately 1,170' on Pine Grove Road

Offering subject to errors, omission, prior sale or withdrawal without notice.

--- Commercial Real Estate Investments | Management | Brokerage | Development | Land -

Maury L. Carter & Associates, Inc. 407-422-3144 | www.maurycarter.com

28± acres Osceola County, FL

PROPERTY MAP

--- Commercial Real Estate Investments | Management | Brokerage | Development | Land -

Maury L. Carter & Associates, Inc. 407-422-3144 | www.maurycarter.com