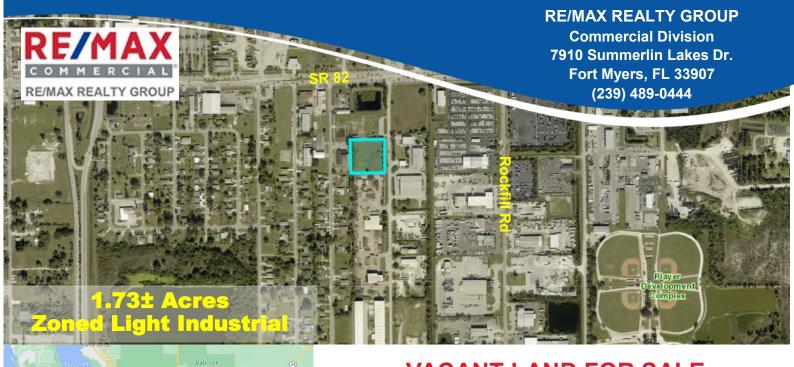

## VACANT LAND FOR SALE 2140 Flint Dr., Fort Myers, FL 33916

Lot Size: 1.73± Acres

Location: Property is located between Rockfill Rd. &

Barden St., just South of SR 82

**Zoned**: Light Industrial

**Strap #**: 20-44-25-P1-00005.0100

**SALE PRICE**: \$325,000 | \$4.26/PSF

- Cleared Land that has been filled.
- Flint had grades of +18.6' and the parcel has grades ranging from +17.7' to +19.1'.
- Permitted Uses: Animal Related, Call Center, Car Wash (Full or Self Service), Convenience Store, Fabrication/ manufacturing, Greenhouse/Nursery, Offices, Medical.