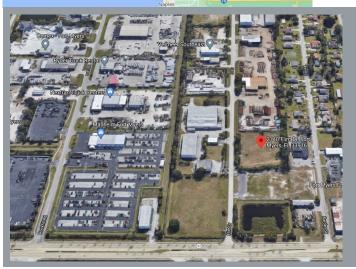

## VACANT LAND FOR SALE 2140 Flint Dr., Fort Myers, FL 33916

Lot Size: 1.73± Acres

Location: Property is located between Rockfill Rd. &

Barden St., just South of SR 82

**Zoned**: Light Industrial

**Strap #**: 20-44-25-P1-00005.0100

**SALE PRICE**: \$325,000 | \$4.26/PSF

- Cleared Land that has been filled.
- Flint had grades of +18.6' and the parcel has grades ranging from +17.7' to +19.1'.
- Permitted Uses: Animal Related, Call Center, Car Wash (Full or Self Service), Convenience Store, Fabrication/ manufacturing, Greenhouse/Nursery, Offices, Medical.