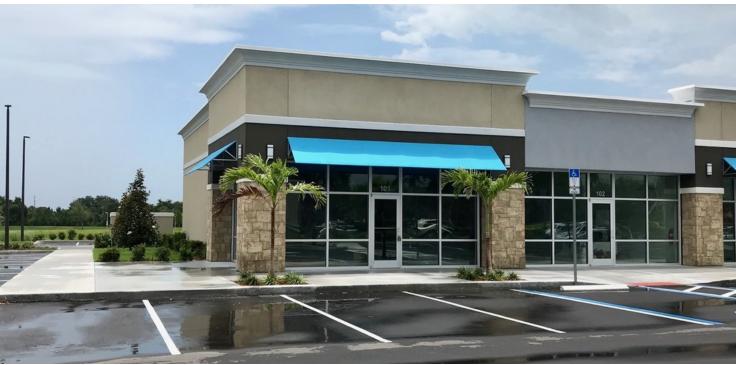

# **EXECUTIVE SUMMARY**

• 6455 N Wickham Rd Melbourne, FL 32940



### **OFFERING SUMMARY**

**Available SF:** 1,505 - 3,010 SF

Lease Rate: \$28.00 SF/yr (NNN

\$7.06/sf)

**Lot Size:** 0.91 Acres

Year Built: 2016

**Building Size:** 5,984 SF

**Zoning:** BU-I

### **PROPERTY OVERVIEW**

Outparcel to Pineda Landings, featuring retail space with national and regional tenants such as: Fresh Market, Zaxby's, Jersey Mike's, Orange Theory Fitness and many more.

Pylon and building signage

Easy Access

## **LOCATION OVERVIEW**

 $Located \ on \ highly \ traveled \ N \ Wickham \ Rd, \ main \ North/South \ through-fare \ in \ Melbourne$ 

Close to Hwy US-1 and I-95

AADT - 31,002 (19)

# **ADDITIONAL PHOTOS**

• 6455 N Wickham Rd Melbourne, FL 32940







### JEFFERY T. ROBISON, CCIM

Principal | Broker 321.722.0707 X13 jeff@teamlbr.com Lightle Beckner Robison 321.722.0707 • teamlbr.com 70 W. Hibiscus Blvd., Melbourne, FL 32901

## **RETAIL MAP**

• 6455 N Wickham Rd Melbourne, FL 32940



Principal | Broker 321.722.0707 X13 jeff@teamlbr.com Lightle Beckner Robison 321.722.0707 • teamlbr.com 70 W. Hibiscus Blvd., Melbourne, FL 32901

# **DEMOGRAPHICS MAP & REPORT**

• 6455 N Wickham Rd Melbourne, FL 32940



| I MILE    | 3 MILES                                                             | 5 MILES                                                                                           |
|-----------|---------------------------------------------------------------------|---------------------------------------------------------------------