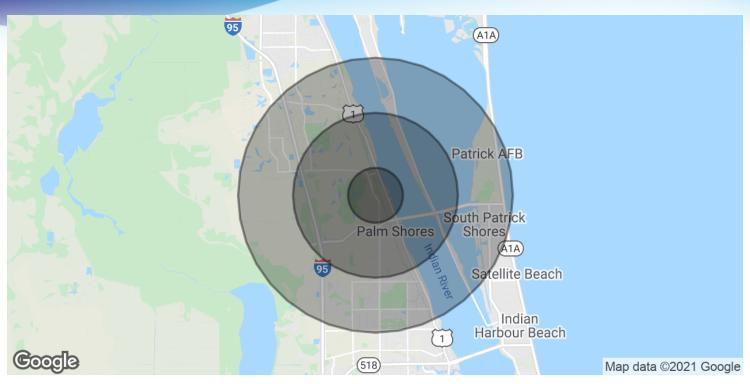

# **DEMOGRAPHICS MAP & REPORT**

• 6455 N Wickham Rd Melbourne, FL 32940

| I MILE    | 3 MILES                                                             | 5 MILES                                                                                           |
|-----------|---------------------------------------------------------------------|---------------------------------------------------------------------------------------------------|
| 3,970     | 33,250                                                              | 77,199                                                                                            |
| 47.4      | 47.0                                                                | 45.8                                                                                              |
| 47.8      | 47.0                                                                | 45.0                                                                                              |
| 46.9      | 47.0                                                                | 46.5                                                                                              |
|           |                                                                     |                                                                                                   |
| I MILE    | 3 MILES                                                             | 5 MILES                                                                                           |
| 1,584     | 13,295                                                              | 31,794                                                                                            |
| 2.5       | 2.5                                                                 | 2.4                                                                                               |
| \$96,793  | \$93,406                                                            | \$82,706                                                                                          |
| \$300,720 | \$296,348                                                           | \$275,431                                                                                         |
|           | 3,970<br>47.4<br>47.8<br>46.9<br>I MILE<br>1,584<br>2.5<br>\$96,793 | 3,970 33,250 47.4 47.0 47.8 47.0 46.9 47.0  I MILE 3 MILES 1,584 13,295 2.5 2.5 \$96,793 \$93,406 |