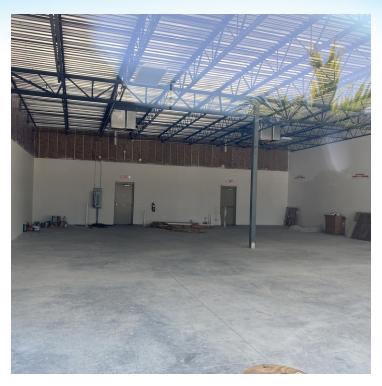

# **EXECUTIVE SUMMARY**

• 6455 N Wickham Rd Melbourne, FL 32940



### **OFFERING SUMMARY**

**Available SF:** 1,505 - 3,010 SF

Lease Rate: \$28.00 SF/yr (NNN

\$7.06/sf)

**Lot Size:** 0.91 Acres

Year Built: 2016

**Building Size:** 5,984 SF

**Zoning:** BU-I

### **PROPERTY OVERVIEW**

Outparcel to Pineda Landings, featuring retail space with national and regional tenants such as: Fresh Market, Zaxby's, Jersey Mike's, Orange Theory Fitness and many more.

Pylon and building signage

Easy Access

## **LOCATION OVERVIEW**

 $Located \ on \ highly \ traveled \ N \ Wickham \ Rd, \ main \ North/South \ through-fare \ in \ Melbourne$ 

Close to Hwy US-1 and I-95

AADT - 31,002 (19)

# **ADDITIONAL PHOTOS**

• 6455 N Wickham Rd Melbourne, FL 32940







### JEFFERY T. ROBISON, CCIM

Principal | Broker 321.722.0707 X13 jeff@teamlbr.com Lightle Beckner Robison 321.722.0707 • teamlbr.com 70 W. Hibiscus Blvd., Melbourne, FL 32901

## **RETAIL MAP**

• 6455 N Wickham Rd Melbourne, FL 32940



Principal | Broker 321.722.0707 X13 jeff@teamlbr.com Lightle Beckner Robison 321.722.0707 • teamlbr.com 70 W. Hibiscus Blvd., Melbourne, FL 32901

# **DEMOGRAPHICS MAP & REPORT**

• 6455 N Wickham Rd Melbourne, FL 32940



| I MILE    | 3 MILES                                                             | 5 MILES                                                                                           |
|-----------|---------------------------------------------------------------------|-------------------------------------------------------------------